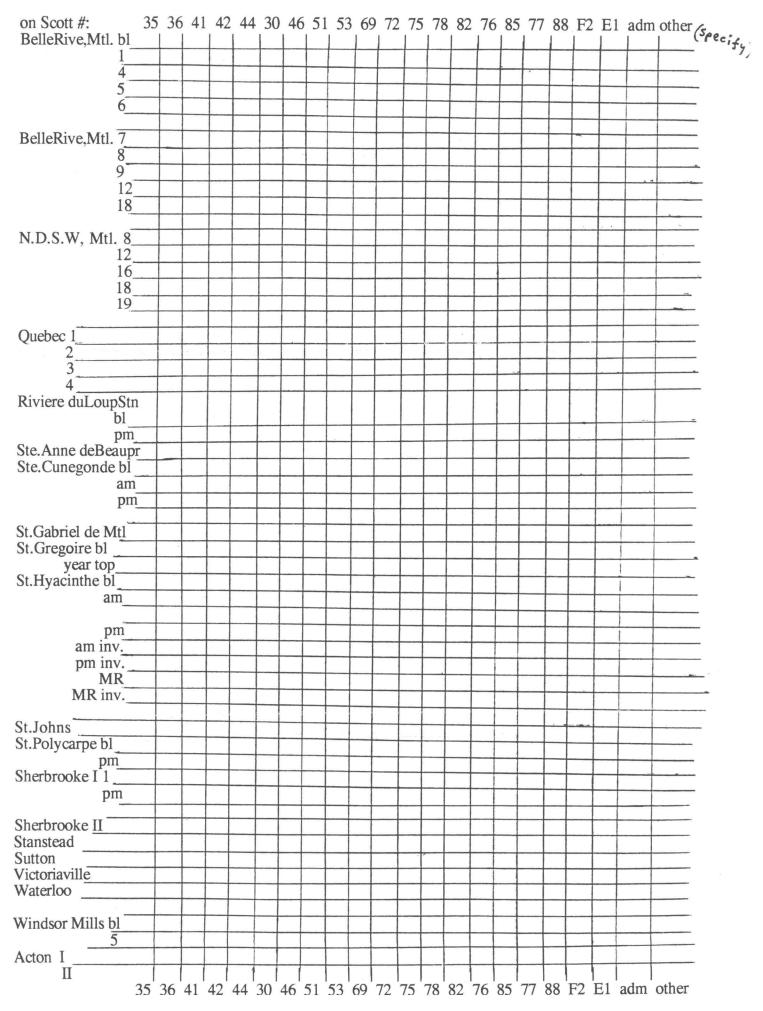

## CHECK LIST FOR SELECTED STAMPS

In Issue #75, we started a revision/extension of Appendix C of the 4th Edition Handbook showing a check list for special stamps for which several specialist collectors had formed collections. Additional specialties such as Admirals, postal stationery & government postal cards, 2c, 5c & 6c small queens, 2c & 5c Jubilees, etc. will have to go on an additional page. The second sheet of the new checklist appears in this issue. Please let me have your corrections/additions on this table.