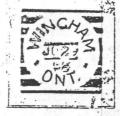

Imperial Penny Postage Issue of 1898

Squared Circle Postmark

Wingham, Ontario Second State

Earliest: SP 21, 1893

Latest: JU 16, 1902

Time Mark: None used.

A true Type 2 Squared Circle, until the Hammer was altered by reducing the top and base bars into thin bars top and base. The altering was probably done with a file, or ground down with a grinding wheel.

Type 2 (Whitehead)

MY 5,- 99

1st State

), CONTROL CON

2nd State

DIRECTIONS: This "Townfinder" is merely a listing of the towns using squared circle cancellations in alphabetical order according to the ending of the name. It is designed to avoid the necessity of flipping pages of the handbook incessantly looking for towns with known combinations of last letters in their names. If the last letter is known simply scan the listing of town names shown under that letter in this list. This is another version of the list presented last month by Jim Hennok and the two, in conjunction with each other, will make townfinding easier.