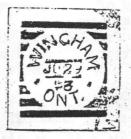

Imperial Penny Postage Issue of 1898

Squared Circle Postmark

Wingham, Ontario Second State

Earliest: SP 21, 1893

Latest: JU 16, 1902

Time Mark: None used.

A true Type 2 Squared Circle, until the Hammer was altered by reducing the top and base bars into thin bars top and base. The altering was probably done with a file, or ground down with a grinding wheel.

Type 2 (Whitehead)

MY 5,- 99

1st State

), CONTROL CON

2nd State

DIRECTIONS: This "Townfinder" is merely a listing of the towns using squared circle cancellations in alphabetical order according to the ending of the name. It is designed to avoid the necessity of flipping pages of the handbook incessantly looking for towns with known combinations of last letters in their names. If the last letter is known simply scan the listing of town names shown under that letter in this list. This is another version of the list presented last month by Jim Hennok and the two, in conjunction with each other, will make townfinding easier.