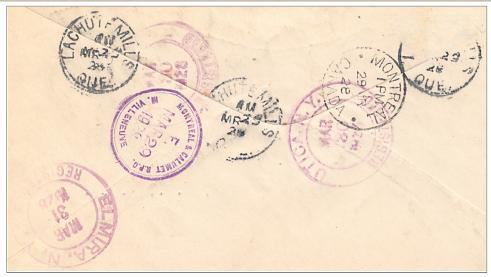

We welcome new reports from Jack Brandt, Ross Gray, Doug Lingard, Wayne Schnarr and Brian Stalker. Our Secretary-Treasurer, Sean Weatherup presents his annual report.

Ross Gray Collection

This November 16, 1922 registered cover from Edmonton to Wolseley, SK was put on board **WT-501.031**, NORTH B'FORD & EDN: R.P.O. / № 3, 6, NO 16, 22, and travelled east to North Battleford, where it was transferred to the southbound R.P.O. and postmarked with a **previously unrecorded clerk stamp**, now catalogued as, **WT-626.55**, REGINA & N. BATT. / W. F. ROBERTS, 6, NOV 17, type OV2R, R.F. - G. At Regina, it was transferred to eastbound **WT-896.021**, W'P'G. & M. JAW·R.P.O / № 2, 2, NO 17, 22. There is no Wolseley receiving cancellation.