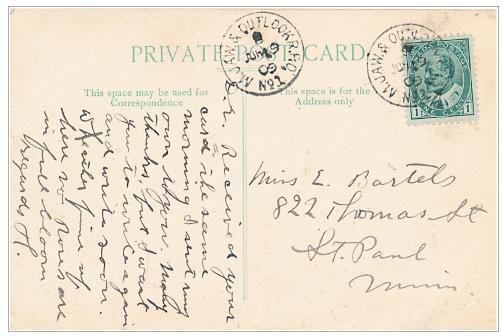

### **Outlook & Macklin**

**WT-553.01**, OUT. & MACK. · R.P.O. / Nº 1.

E,W

1913/12/08-1914/04/21

**WT-553.02**, OUT. & MACK. · R.P.O. / № 2.

Е

1914/01/09

Both hammers were proof struck on May 19, 1913

WT-553.01

WT-553.02 proof

R.P.O. Services at Outlook, Saskatchewan

| North Portal, Moose Jaw, Outlook and Macklin               |                                           |                                  |                                                                                                                                                      |                              |                         |  |
|------------------------------------------------------------|-------------------------------------------|----------------------------------|------------------------------------------------------------------------------------------------------------------------------------------------------|------------------------------|-------------------------|--|
| 315                                                        | 13                                        |                                  | TABLE LOO                                                                                                                                            | 10 Wa                        | CKIIR                   |  |
| 313                                                        | 311                                       | Mls.                             | Mountain Time                                                                                                                                        | 314                          | 312                     |  |
| 16†30<br>16∫49                                             | *5.00                                     |                                  | LVNORTH PORTALAT                                                                                                                                     | 13 (17                       | 20*30                   |  |
| 17.00<br>17.00                                             | 5.30                                      | 8.2<br>12.9                      | Roche Percee                                                                                                                                         | 13.07                        | 19.52<br>19 <b>4</b> 40 |  |
| 17.25                                                      | 6.03                                      | 23.2                             | Roche PerceeShand<br>Estevan                                                                                                                         | 2.43                         | 19.25                   |  |
| 18.01                                                      | 6.37                                      | 40.3                             | Macoun                                                                                                                                               | 112.08                       | 18.41                   |  |
| 18.40<br>18 <b>/</b> 57                                    | 7.12                                      | 58.1                             | Midale<br>Halbrite<br>Ralph<br>Weyburn                                                                                                               |                              | 18:02                   |  |
| 19.17                                                      | 7.55<br>8.11                              |                                  | Weyburn                                                                                                                                              | 10.56                        | 17.27                   |  |
| 19.49                                                      | 8.20                                      | 84.7<br>93.3                     | RalphWeyburnMcTaggartYellow Grass                                                                                                                    | 10.21                        | 16.48                   |  |
| 20.30                                                      | 9.08                                      | 113.7                            | Milestone                                                                                                                                            | 9.33                         | 16.21<br>16.05          |  |
| 20.52                                                      | 9.26                                      | 125 31                           | Wilcox                                                                                                                                               | 9.39<br>9.26<br>9.15         | 15.41                   |  |
| 21.10                                                      | 9.58                                      | 35.8<br>42.3                     | Pitman                                                                                                                                               | 18 41                        | 15.20                   |  |
| 21,50                                                      | 10.23                                     | 148.3<br>154.8                   | Drinkwater                                                                                                                                           | 8.30<br>/8.18                | 14.57                   |  |
| 22†15                                                      | 10.49<br>11*05                            |                                  | A Moose Jaw∥ ⊙ L                                                                                                                                     | 8.07<br>†7.50                | 14.32<br>14*10          |  |
| 14†30<br>16 <i>3</i> 55                                    | 10*10                                     |                                  | Lv. REGINA (M.T.) Ar<br>L Moose Jaw   ① A                                                                                                            | 12†20                        |                         |  |
| 17512<br>17.27                                             | 12/11                                     | 176.0                            | Belbeck                                                                                                                                              | 10/10                        | 15/46                   |  |
| 17.42<br>  17.59                                           | 12.39                                     | 190.1                            | Marquis<br>Keeler                                                                                                                                    | 9.54<br>9.38<br>9.21<br>9.05 | 15.18                   |  |
| 18.16<br>  18.52                                           | 12.59<br>12.54<br>13.11<br>13.27          | 205.7<br>213.0                   | Brownlee<br>Eyebrow                                                                                                                                  | 9.05                         | 4/47                    |  |
| 19.10<br>19.27<br>19.44                                    | 13.43                                     | 220.8<br>228. I                  | Tugaske                                                                                                                                              | 8.51<br>8.34<br>8.18         | 14.16                   |  |
| 20.03                                                      | 14,720<br>14,42                           | 235.4<br>244.2<br>251.9<br>259.0 | Aiktow                                                                                                                                               | 7.43                         | 13/46                   |  |
| 20.19<br>20.34                                             | 15.01<br>15.20                            | 251.9<br>259.0                   | Loreburn                                                                                                                                             | 7.26                         | 13.09                   |  |
| 20.45<br>21.08<br>21.20                                    | 15 55                                     | 275.3                            | Hawarden<br>Glenside                                                                                                                                 | 6.57<br>6.35<br>6.23         | 12.41                   |  |
| 21.20<br>21 <i>3</i> 35                                    | 16.12                                     | 280.8                            | Ar ) (Tv                                                                                                                                             | 6.23<br><i>j</i> 6.10        | 12/08                   |  |
|                                                            | 16.40<br>17.02                            | 296. Il                          | Lv }. OUTLOOK. { Ar                                                                                                                                  |                              | 11.45                   |  |
| t 00                                                       | 17.14                                     | 301.4<br>309.1                   | Bounty                                                                                                                                               | reat                         | 11.12                   |  |
| ska                                                        | 17.31<br>17.51<br>18.09                   | RIB OF                           | Savaraian                                                                                                                                            | nect<br>le Gr                | 10.36                   |  |
| an, Sa<br>bove.                                            | 18.20<br>18.39                            | 330.7<br>339.1                   | Fortune RoseTown Anglia                                                                                                                              | Lyp,                         | 10.08                   |  |
| gan                                                        | 19.01<br>19.17                            | 348.7<br>356.3                   | Herschel                                                                                                                                             | ,<br>12                      | 9.29                    |  |
| ani<br>ble                                                 | 19.37                                     | 365. [<br>372. [                 | Plenty                                                                                                                                               | φ.<br>5.3                    | 8.53                    |  |
| s for Lani<br>see table                                    | 20,703<br>20,13                           | 376.9<br>381.4                   | Astum                                                                                                                                                | an<br>Lan                    | /8.27<br>8.17           |  |
| Connections for Lanigan, Saskatoon, etc., see table above. | 20. <b>2</b> 9<br>20.31                   | 389.3                            | $\left\{egin{array}{c} \mathbf{A} \\ \mathbf{L} \end{array} ight\}$ . Kerrobert . $\left\{egin{array}{c} \mathbf{L} \\ \mathbf{A} \end{array} ight.$ | 311<br>th 51<br>88."         | 8.00                    |  |
| ction<br>etc.,                                             | 20/50<br>21.04                            | 398.2<br>405.2<br>413.2<br>420.6 | Baliol                                                                                                                                               | ns<br>n wit<br>xpre          | 17.40<br>7.26           |  |
| n ne                                                       | 20/50<br>21.04<br>21.22<br>21.38<br>21/57 | 413.2<br>420.6                   | Salvador                                                                                                                                             | rrai<br>Sklir<br>t Ey        | 7. IO                   |  |
| ပို                                                        | 21/57                                     | 428.6<br>432.0                   | Primate                                                                                                                                              | Mac                          | 16.36                   |  |
| •                                                          | 122†15                                    | 435.7                            | Ar MACKLINLv                                                                                                                                         |                              | †6.20                   |  |