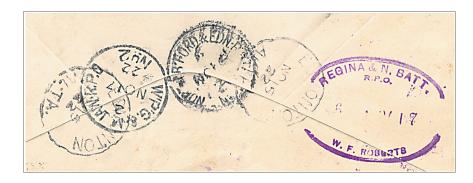

We welcome new reports from Jack Brandt, Ross Gray, Doug Lingard, Wayne Schnarr and Brian Stalker. Our Secretary-Treasurer, Sean Weatherup presents his annual report.

Ross Gray Collection

This November 16, 1922 registered cover from Edmonton to Wolseley, SK was put on board **WT-501.031**, NORTH B'FORD & EDN: R.P.O. / № 3, 6, NO 16, 22, and travelled east to North Battleford, where it was transferred to the southbound R.P.O. and postmarked with a **previously unrecorded clerk stamp**, now catalogued as, **WT-626.55**, REGINA & N. BATT. / W. F. ROBERTS, 6, NOV 17, type OV2R, R.F. - G. At Regina, it was transferred to eastbound **WT-896.021**, W'P'G. & M. JAW·R.P.O / № 2, 2, NO 17, 22. There is no Wolseley receiving cancellation.