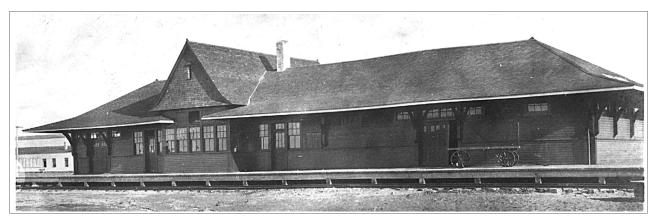

C.P.R station at Outlook, SK

The station served as a division point on the railway; for this reason the CPR built a station that is much larger than normal for a town the size of Outlook. The single story station is of a CPR Standard Plan X-13 design.