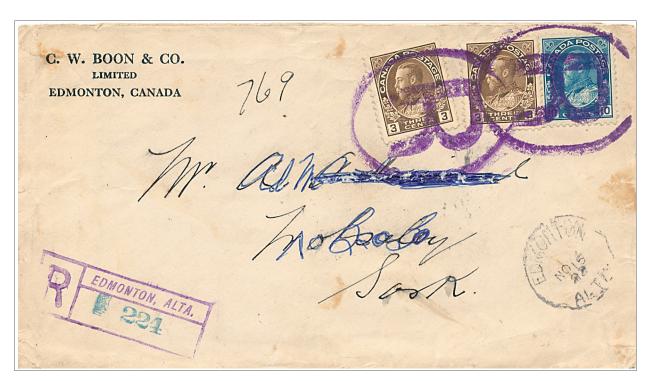

We welcome new reports from Jack Brandt, Ross Gray, Doug Lingard, Wayne Schnarr and Brian Stalker. Our Secretary-Treasurer, Sean Weatherup presents his annual report.

Ross Gray Collection

This November 16, 1922 registered cover from Edmonton to Wolseley, SK was put on board **WT-501.031**, NORTH B'FORD & EDN: R.P.O. / № 3, 6, NO 16, 22, and travelled east to North Battleford, where it was transferred to the southbound R.P.O. and postmarked with a **previously unrecorded clerk stamp**, now catalogued as, **WT-626.55**, REGINA & N. BATT. / W. F. ROBERTS, 6, NOV 17, type OV2R, R.F. - G. At Regina, it was transferred to eastbound **WT-896.021**, W'P'G. & M. JAW·R.P.O / № 2, 2, NO 17, 22. There is no Wolseley receiving cancellation.