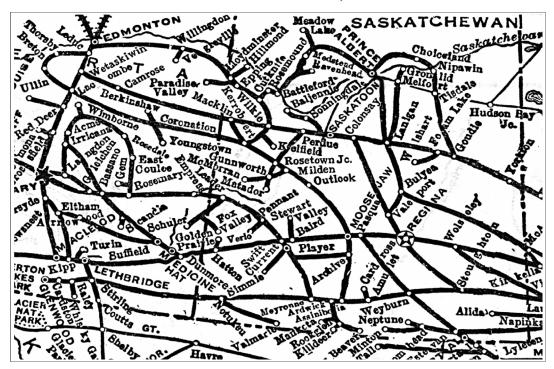

R.P.O. Services at Outlook, Saskatchewan

The line between Outlook and Macklin was completed in 1912.

| READ DOWN                                             | READ UP |                         |                                              |
|-------------------------------------------------------|---------|-------------------------|----------------------------------------------|
| 207                                                   | Mls.    | STATIONS                | 208                                          |
| † 15.00                                               |         | Moose Jaw               |                                              |
| $f15.22$                                              |         | Belbeck                 |                                              |
| $\begin{array}{c ccccccccccccccccccccccccccccccccccc$ |         | Tuxford                 |                                              |
| $\begin{array}{cccccccccccccccccccccccccccccccccccc$  |         | Marquis<br>Keeler       |                                              |
| 16.39                                                 |         | Brownlee                |                                              |
| 16.59                                                 |         | Eyebrow                 |                                              |
| 17.18                                                 | 52.8    | Tugaske                 | 0.06                                         |
| 17 38                                                 | 60.0    | Bridgeford              | 8.46                                         |
| f                                                     |         | Aiktow                  |                                              |
| 18.38                                                 |         | Elbow                   | 8.07                                         |
| $egin{array}{cccccccccccccccccccccccccccccccccccc$    |         | Loreburn<br>Strongfield | $\begin{bmatrix} 7.48 \\ 7.25 \end{bmatrix}$ |
| 19.19                                                 |         | Hawarden                | 7.09                                         |
|                                                       |         | Glenside                |                                              |

C.P.R. Public Timetable - 1910

The first R.P.O. service at Outlook began in 1909, when the line to Moose Jaw was completed.