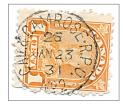

We welcome new reports from Jack Brandt, Ross Gray, Doug Lingard, Wayne Schnarr and Brian Stalker. Our Secretary-Treasurer, Sean Weatherup presents his annual report.

Ross Gray Collection

This November 16, 1922 registered cover from Edmonton to Wolseley, SK was put on board **WT-501.031**, NORTH B'FORD & EDN: R.P.O. / № 3, 6, NO 16, 22, and travelled east to North Battleford, where it was transferred to the southbound R.P.O. and postmarked with a **previously unrecorded clerk stamp**, now catalogued as, **WT-626.55**, REGINA & N. BATT. / W. F. ROBERTS, 6, NOV 17, type OV2R, R.F. - G. At Regina, it was transferred to eastbound **WT-896.021**, W'P'G. & M. JAW·R.P.O / № 2, 2, NO 17, 22. There is no Wolseley receiving cancellation.