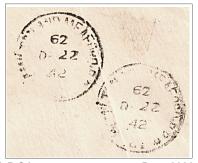

We welcome new reports from Jack Brandt, Ross Gray, Doug Lingard, Wayne Schnarr and Brian Stalker. Our Secretary-Treasurer, Sean Weatherup presents his annual report.

Ross Gray Collection

This November 16, 1922 registered cover from Edmonton to Wolseley, SK was put on board **WT-501.031**, NORTH B'FORD & EDN: R.P.O. / № 3, 6, NO 16, 22, and travelled east to North Battleford, where it was transferred to the southbound R.P.O. and postmarked with a **previously unrecorded clerk stamp**, now catalogued as, **WT-626.55**, REGINA & N. BATT. / W. F. ROBERTS, 6, NOV 17, type OV2R, R.F. - G. At Regina, it was transferred to eastbound **WT-896.021**, W'P'G. & M. JAW·R.P.O / № 2, 2, NO 17, 22. There is no Wolseley receiving cancellation.