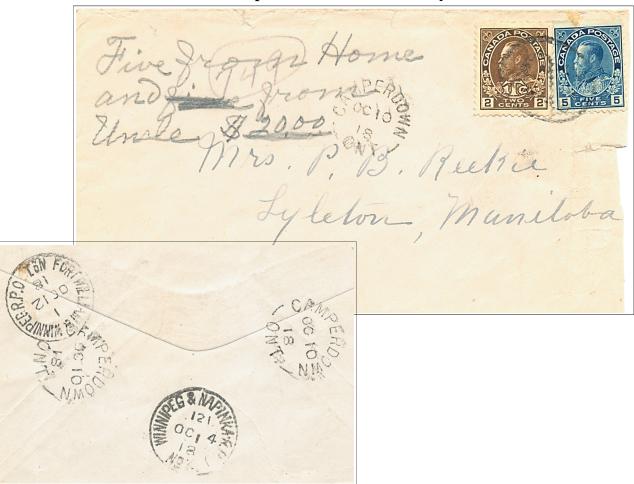

We welcome new reports from Jack Brandt, Ross Gray, Doug Lingard, Wayne Schnarr and Brian Stalker. Our Secretary-Treasurer, Sean Weatherup presents his annual report.

Ross Gray Collection

This November 16, 1922 registered cover from Edmonton to Wolseley, SK was put on board **WT-501.031**, NORTH B'FORD & EDN: R.P.O. / № 3, 6, NO 16, 22, and travelled east to North Battleford, where it was transferred to the southbound R.P.O. and postmarked with a **previously unrecorded clerk stamp**, now catalogued as, **WT-626.55**, REGINA & N. BATT. / W. F. ROBERTS, 6, NOV 17, type OV2R, R.F. - G. At Regina, it was transferred to eastbound **WT-896.021**, W'P'G. & M. JAW·R.P.O / № 2, 2, NO 17, 22. There is no Wolseley receiving cancellation.