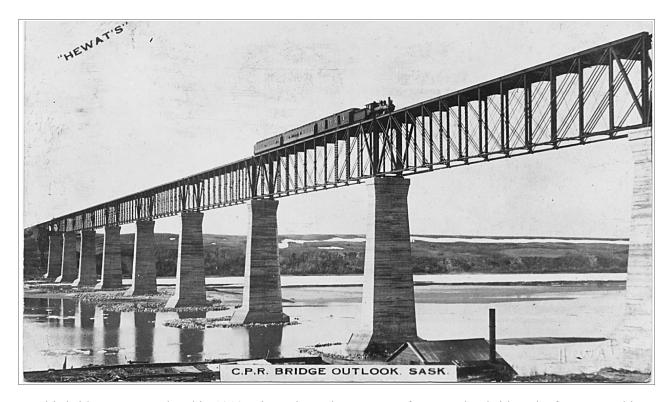

This bridge was completed in 1912 using salvaged truss spans from another bridge, the famous Lachine Bridge in Montréal. It is about 3000 feet long and over 150 feet above the river, and the concrete piers, when completed in 1912, were the tallest in the world. The bridge the trusses came from, the Lachine Bridge, was a pioneering continuous through truss bridge.