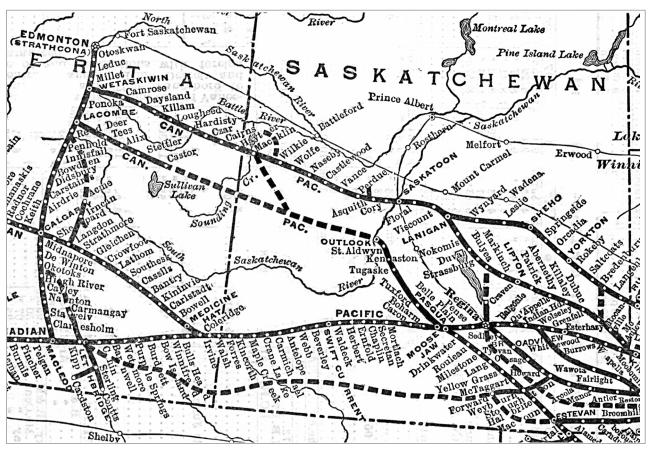

Outlook, Saskatchewan is a town located about 56 miles south west of Saskatoon on the east side of the South Saskatchewan River. Settlers had begun entering the district in the early 1900s, a few years before the C.P.R. announced that it would be developing a townsite above the river. On August 26, 1908, in advance of the coming railway, the townsite lots were put up for sale. The railway named the location Outlook for its spectacular vantage over the river valley. Within a month, a sizable community had come into existence. On November 23, the first train rolled into Outlook, and on December 19, 1908, the new community was legally established as a village; it attained town status on November 1, 1909. Within five months, however, on March 20, 1910, residents were standing in the streets staring at smouldering ruins: a fire had claimed a good portion of the business district. The community rebuilt, so that by 1911 the population had reached 685. In 1912, the railway bridge was completed across the river.

R.P.O. Services at Outlook, Saskatchewan

The line between Outlook and Macklin was completed in 1912.

| READ DOWN                                             | READ UP |                         |                                              |
|-------------------------------------------------------|---------|-------------------------|----------------------------------------------|
| 207                                                   | Mls.    | STATIONS                | 208                                          |
| † 15.00                                               |         | Moose Jaw               |                                              |
| $f15.22$                                              |         | Belbeck                 |                                              |
| $\begin{array}{c ccccccccccccccccccccccccccccccccccc$ |         | Tuxford                 |                                              |
| $\begin{array}{cccccccccccccccccccccccccccccccccccc$  |         | Marquis<br>Keeler       |                                              |
| 16.39                                                 |         | Brownlee                |                                              |
| 16.59                                                 |         | Eyebrow                 |                                              |
| 17.18                                                 | 52.8    | Tugaske                 | 0.06                                         |
| 17 38                                                 | 60.0    | Bridgeford              | 8.46                                         |
| f                                                     |         | Aiktow                  |                                              |
| 18.38                                                 |         | Elbow                   | 8.07                                         |
| $egin{array}{cccccccccccccccccccccccccccccccccccc$    |         | Loreburn<br>Strongfield | $\begin{bmatrix} 7.48 \\ 7.25 \end{bmatrix}$ |
| 19.19                                                 |         | Hawarden                | 7.09                                         |
|                                                       |         | Glenside                |                                              |

C.P.R. Public Timetable - 1910

The first R.P.O. service at Outlook began in 1909, when the line to Moose Jaw was completed.