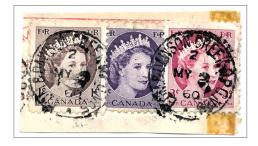

We welcome new reports from Jack Brandt, Ross Gray, Doug Lingard, Wayne Schnarr and Brian Stalker. Our Secretary-Treasurer, Sean Weatherup presents his annual report.

Ross Gray Collection

This November 16, 1922 registered cover from Edmonton to Wolseley, SK was put on board **WT-501.031**, NORTH B'FORD & EDN: R.P.O. / № 3, 6, NO 16, 22, and travelled east to North Battleford, where it was transferred to the southbound R.P.O. and postmarked with a **previously unrecorded clerk stamp**, now catalogued as, **WT-626.55**, REGINA & N. BATT. / W. F. ROBERTS, 6, NOV 17, type OV2R, R.F. - G. At Regina, it was transferred to eastbound **WT-896.021**, W'P'G. & M. JAW·R.P.O / № 2, 2, NO 17, 22. There is no Wolseley receiving cancellation.