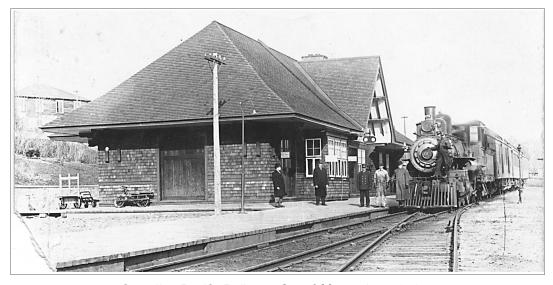

C.P.R. Timetable - 1926

Canadian Pacific Railway, Shawinigan Falls, circa 1910

Canadian Pacific Railway, **Grand Mere**, circa 1912