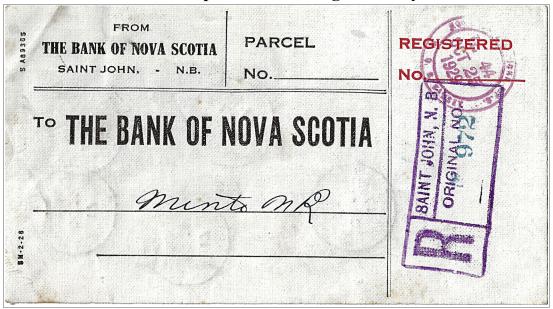

|

**Grégoire Teyssier** reports the first example of the **East** direction and new **late date** for **QC-559.55**, F. O'DOWD / MAIL CLERK / QUEBEC , SEP 21, 1895 .

### New Reports from Hugo Deshaye



MT-263, MONCTON & ST. JOHN R.P.O. / G. C. RAMSEY, Tr. 44, OCT 25, 1929, is only the second reported example and new early date as well as the first report of train 44 for the clerk handstamp.



 $QC\text{-}513,\,\text{SHER}.\,\&\,\text{MONT}.\,\,\text{R.P.O.}$  / T. G. GRIGSBY , 1926, NOV 5, Tr. P.M. , is a new early date for this clerk handstamp.



**Peter McCarthy** reports a new **late date** for hammer **ON-631.01**, TOR. & KING. / P.O. CAR, EAST, MR 17, 83. It is used on a registered cover which originated at Oakwood, Ontario and travelled by road to Mariposa, where it was transferred to a southbound train and was postmarked with **RY-220**, REGISTERED / W. P<sup>I</sup> P. L & V. R<sup>YS</sup>. Travel continued via Manilla Junction to Whitby Junction. There it was transferred to