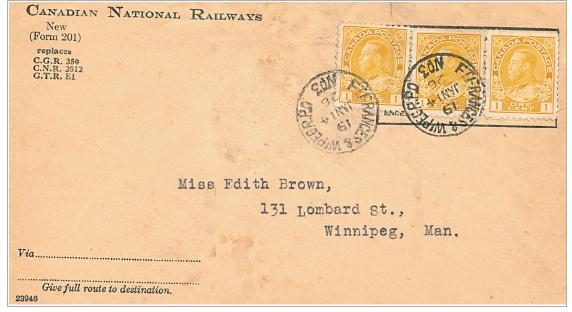

lac R.P.O.** service on Canadian National Railways began in 1965 and continued until 1971.

# R.P.O.s on the C.N.R. in North Western Ontario Fort Frances & Winnipeg

**ON-101**, FI FRANCES & W'PEG. R.P.O. / Nº # E,W,1,2,19,20,21,22,33,34 1908/02/06-1962/10/22

**ON-102**, FT. FR. & WPG. R.P.O. / № # 19,20,33,34 1923/12/04-1962/10/22

## **Armstrong Station & Winnipeg**

**ON-10**, ARMSTRONG STN. & WP'G. R.P.O. / Nº # 1,2,3,4,blank 1938/09/09-1955/04/01

#### **Capreol & Armstrong Station**

**ON-76,** CAPREOL & ARMSTRONG STN. / R.P.O. 1,2,3,4,9,blank 1938/08/05-1965/06/08

#### **Porquis Junction & Hearst**

**ON-459**, POR. JCT. & HEARST/R.P.O. 11,12,112,146,147,199,200,XII 1945/06/04-1962/10/11

## North Bay & Longlac

ON-335, NORTH BAY & LONGLAC

5,6,7,8,9,10,106 1965/07/09-1971/02/01





**ON-101.031**, FI FRANCES & W'PEG. R.P.O. / Nº 3 , 19, JAN 14, 26. **ON-101.032**, FT. FRANCES & W'PEG. · R.P.O. / Nº 3 , 20, JUN 9, 31.



Canadian Northern Ry station at Fort Frances built 1913 (The earlier station is in the distance.)



ON-10.03, ARMSTRONG STN. & WP'G. R.P.O. / No 3, 1, OC 16, 52.



**ON-459.02**, POR. JCT. & HEARST / R.P.O. , 147, JUN 4, 45. ON-460, FROM POR. JCT. & HEARST R.P.O.

| 1-79                    | Down                                                                            |                                                | Miles                                                       | TABLE 230 Eastern Time