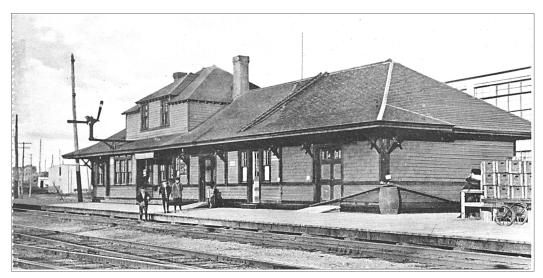

C.P.R. Timetable - 1926

Canadian Pacific Railway, Shawinigan Falls, circa 1910

Canadian Pacific Railway, **Grand Mere**, circa 1912