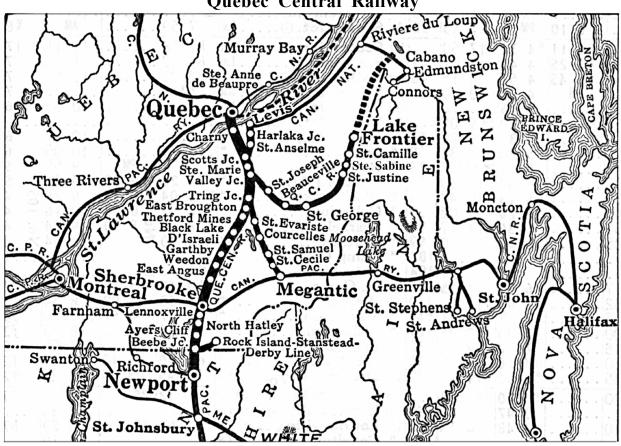

### Quebec Central Railway

# **Quebec Central Railway The Chaudiere Division**

The line from Vallée Junction (a.k.a. Beauce Junction) to St. Joseph de Beauce (known simply as St. Joseph) was extended 10 miles to St. Francois de Beauce (to be called Beauceville) in 1886. A further 7 mile extension was completed to St. Georges in 1907. In 1911, a further 32 mile extension reached St. Sabine, followed by 6 more miles to St. Camille in 1914. Completion of the line to Lake Frontier was the following year.

## The Megantic Division

The 60 mile mile long "Tring Branch" from Tring Junction to Lake Megantic was completed in 1895.