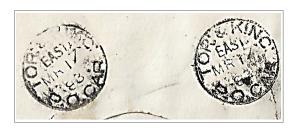

|

**Grégoire Teyssier** reports the first example of the **East** direction and new **late date** for **QC-559.55**, F. O'DOWD / MAIL CLERK / QUEBEC , SEP 21, 1895 .

### New Reports from Hugo Deshaye



MT-263, MONCTON & ST. JOHN R.P.O. / G. C. RAMSEY, Tr. 44, OCT 25, 1929, is only the second reported example and new early date as well as the first report of train 44 for the clerk handstamp.



 $QC\text{-}513,\,\text{SHER}.\,\&\,\text{MONT}.\,\,\text{R.P.O.}$  / T. G. GRIGSBY , 1926, NOV 5, Tr. P.M. , is a new early date for this clerk handstamp.



**Peter McCarthy** reports a new **late date** for hammer **ON-631.01**, TOR. & KING. / P.O. CAR, EAST, MR 17, 83. It is used on a registered cover which originated at Oakwood, Ontario and travelled by road to Mariposa, where it was transferred to a southbound train and was postmarked with **RY-220**, REGISTERED / W. P<sup>I</sup> P. L & V. R<sup>YS</sup>. Travel continued via Manilla Junction to Whitby Junction. There it was transferred to an eastbound GTR main line train to Newcastle and went north by road to Orono.



On December 30, 1901, the Canadian Northern Railway completed its **Winnipeg**-Rainy River-**Fort Frances**-Fort William-Port Arthur line.

The Canadian Northern Railway became part of Canadian National Railways in 1918.

Fort Francis - Winnipeg R.P.O. service via Minnes