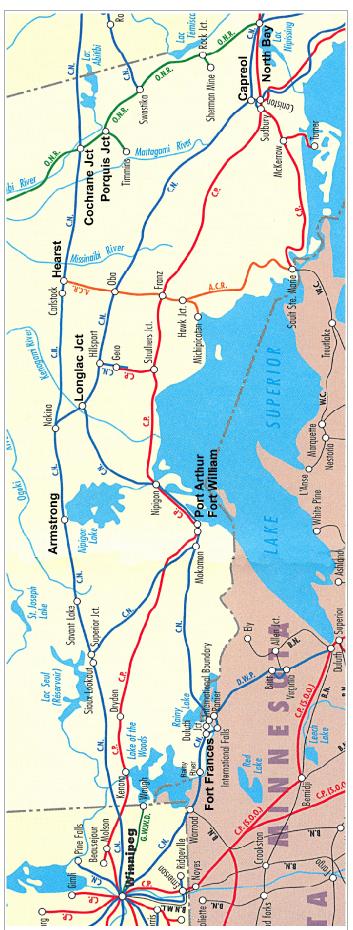

the second reported example and new early date as well as the first report of train 44 for the clerk handstamp.



 $QC\text{-}513,\,\text{SHER}.\,\&\,\text{MONT}.\,\,\text{R.P.O.}$  / T. G. GRIGSBY , 1926, NOV 5, Tr. P.M. , is a new early date for this clerk handstamp.



**Peter McCarthy** reports a new **late date** for hammer **ON-631.01**, TOR. & KING. / P.O. CAR, EAST, MR 17, 83. It is used on a registered cover which originated at Oakwood, Ontario and travelled by road to Mariposa, where it was transferred to a southbound train and was postmarked with **RY-220**, REGISTERED / W. P<sup>I</sup> P. L & V. R<sup>YS</sup>. Travel continued via Manilla Junction to Whitby Junction. There it was transferred to an eastbound GTR main line train to Newcastle and went north by road to Orono.



On December 30, 1901, the Canadian Northern Railway completed its **Winnipeg**-Rainy River-**Fort Frances**-Fort William-Port Arthur line.

The Canadian Northern Railway became part of Canadian National Railways in 1918.

Fort Francis - Winnipeg R.P.O. service via Minnesota began in 1908 and continued until 1962.

In 1913, the Canadian Northern Railway opened its line between Sudbury and PortArthur/Fort William, via Capreol and Longlac. Canadian National Railways constructed a link between Longlac and Nakina in 1923.

The National Transcontinental Railway (NTR) was a government-built railway from Moncton to **Winnipeg** via Quebec City, Cochrane, **Hearst**, **Armstrong** and Sioux Lookout.

Despite substantial problems with both administration and cost, the last spike was driven on Nove