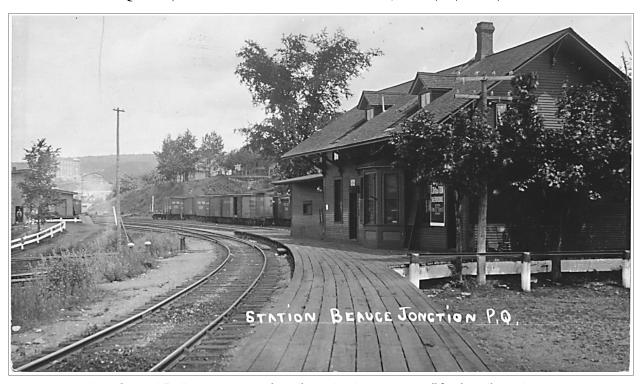

Quebec Central Railway, Beauce Junction, also known as Vallée Junction, circa 1914