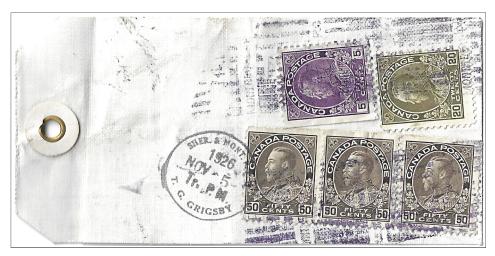

|

**Grégoire Teyssier** reports the first example of the **East** direction and new **late date** for **QC-559.55**, F. O'DOWD / MAIL CLERK / QUEBEC , SEP 21, 1895 .

### New Reports from Hugo Deshaye



MT-263, MONCTON & ST. JOHN R.P.O. / G. C. RAMSEY, Tr. 44, OCT 25, 1929, is only the second reported example and new early date as well as the first report of train 44 for the clerk handstamp.



 $QC\text{-}513,\,\text{SHER}.\,\&\,\text{MONT}.\,\,\text{R.P.O.}$  / T. G. GRIGSBY , 1926, NOV 5, Tr. P.M. , is a new early date for this clerk handstamp.



**Peter McCarthy** reports a new **late date** for hammer **ON-631.01**, TOR. & KING. / P.O. CAR, EAST, MR 17, 83. It is used on a registered cover which originated at Oakwood, Ontario and travelled by road to Mariposa, where it was transferred to a southbound train and was postmarked with **RY-220**, REGISTERED / W. P<sup>I</sup> P. L & V. R<sup>YS</sup>. Travel continued via Manilla Junction to Whitby Junction. There it was transferred to an eastbound GTR main line train to Newcastle and went north by road to Orono.



On December 30, 1901, the Canadian Northern Railway completed its **Winnipeg**-Rainy River-**Fort Frances**-Fort