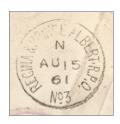

#### A New Western Discovery from Ross Gray

This registered money bag tag addressed to Vancouver, originated at Ottawa on June 10, 1925. It travelled by rail in closed bag mail to Winnipeg where it was transferred to C.P.R westbound train 1 and cancelled with **WT-897.09**, WINNIPEG & MOOSE JAW R.P.O. / Nº 9 , 1, JUN 12, 25. At Moose Jaw the bag was transferred to the Moose Jaw & Calgary R.P.O. and cancelled in violet with a previously unreported oval rubber hand-stamp simply reading, M. JAW & CAL. , 1 JUN 13 , 25. At Calgary it was transferred to the Calgary & Vancouver R.P.O. and cancelled with **WT-91.144**, C. & V. R.P.O. / = B.C = , 1, JUN 14, 25.

The new hand-stamp will be listed as WT-388.55, M. JAW & CAL., Type OV1R, R.F. - G.