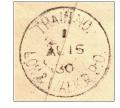

#### An Interesting Journey on Three R.P.O.s from Ross Gray

This registered cover addressed to St. Louis, Missouri, originated at Blair, Ontario on April 15, 1940. The following morning, it travelled about 4 miles by road to Galt, where it was transferred to the Hamilton & Owen Sound R.P.O. on northbound train 173, receiving cancellation **ON-179.02**, HAM. & O'SOUND / R.P.O., 173, AP 16, 40.

When it arrived at Guelph, the letter was transferred to the Toronto, Stratford & Goderich R.P.O. on train on westbound train 29 for London, receiving cancellation, **ON-827**, TOR. STRAT. & GODERICH · R.P.O. / . , 29, AP 16, 40 .

On arrival at London, the cover was transferred to the London & Sarnia R.P.O. on westbound train 17 for Sarnia and cancelled with **ON-261**, LONDON & SARNIA / R.P.O., 17, AP (1)6, 40. On the R.P.O., it was sorted into closed bag registered mail for Chicago and forwarding to its destination, St. Louis, arriving there on April 17.

April 16, 1940 is a new late date for ON-261, which was previously only reported used until September 8, 1938.