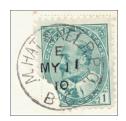

#### An Interesting Journey on Three R.P.O.s from Ross Gray

This registered cover addressed to St. Louis, Missouri, originated at Blair, Ontario on April 15, 1940. The following morning, it travelled about 4 miles by road to Galt, where it was transferred to the Hamilton & Owen Sound R.P.O. on northbound train 173, receiving cancellation **ON-179.02**, HAM. & O'SOUND / R.P.O., 173, AP 16, 40.

When it arrived at Guelph, the letter was transferred to the Toronto, Stratford & Goderich R.P.O. on train on westbound train 29 for London, receiving cancellation, **ON-827**, TOR. STRAT. & GODERICH · R.P.O. / . , 29, AP 16, 40 .

On arrival at London, the cover was transferred to the London & Sarnia R.P.O. on westbound train 17 for Sarnia and cancelled with **ON-261**, LONDON & SARNIA / R.P.O., 17, AP (1)6, 40. On the R.P.O., it was sorted into closed bag registered mail for Chicago and forwarding to its destination, St. Louis, arriving there on April 17.

April 16, 1940 is a new late date for ON-261, which was previously only reported used until September 8, 1938.