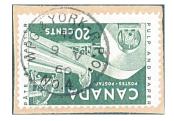

#### A New Western Discovery from Ross Gray

This registered money bag tag addressed to Vancouver, originated at Ottawa on June 10, 1925. It travelled by rail in closed bag mail to Winnipeg where it was transferred to C.P.R westbound train 1 and cancelled with **WT-897.09**, WINNIPEG & MOOSE JAW R.P.O. / Nº 9 , 1, JUN 12, 25. At Moose Jaw the bag was transferred to the Moose Jaw & Calgary R.P.O. and cancelled in violet with a previously unreported oval rubber hand-stamp simply reading, M. JAW & CAL. , 1 JUN 13 , 25. At Calgary it was transferred to the Calgary & Vancouver R.P.O. and cancelled with **WT-91.144**, C. & V. R.P.O. / = B.C = , 1, JUN 14, 25.

The new hand-stamp will be listed as WT-388.55, M. JAW & CAL., Type OV1R, R.F. - G.