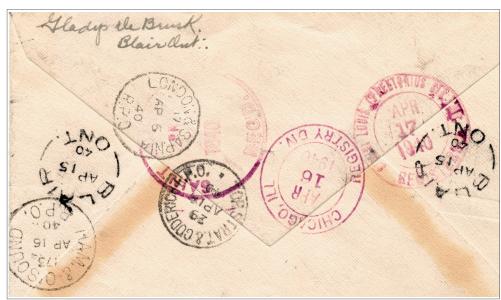

#### An Interesting Journey on Three R.P.O.s from Ross Gray

This registered cover addressed to St. Louis, Missouri, originated at Blair, Ontario on April 15, 1940. The following morning, it travelled about 4 miles by road to Galt, where it was transferred to the Hamilton & Owen Sound R.P.O. on northbound train 173, receiving cancellation **ON-179.02**, HAM. & O'SOUND / R.P.O., 173, AP 16, 40.

When it arrived at Guelph, the letter was transferred to the Toronto, Stratford & Goderich R.P.O. on train on westbound train 29 for London, receiving cancellation, **ON-827**, TOR. STRAT. & GODERICH · R.P.O. / . , 29, AP 16, 40 .

On arrival at London, the cover was transferred to the London & Sarnia R.P.O. on westbound train 17 for Sarnia and cancelled with **ON-261**, LONDON & SARNIA / R.P.O., 17, AP (1)6, 40. On the R.P.O., it was sorted into closed bag registered mail for Chicago and forwarding to its destination, St. Louis, arriving there on April 17.

April 16, 1940 is a new late date for ON-261, which was previously only reported used until September 8, 1938.