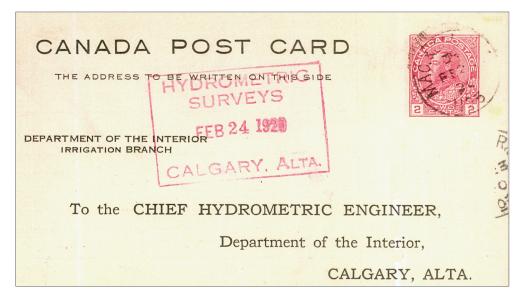

the same train number. Either the year date on the destruction order was incorrect or the hammer received a reprieve. I think the former is more likely than the latter.



MT-185.04, HALIFAX & SYDNEY R.P.O. / . , blank, SP 14, 03 , is the first report of a blank indicium for both the hammer and listing.

**ON-415.112**, C.P.R $^{\Upsilon}$  OTT. & P $^{\intercal}$  ARTHUR M.C. / 11. , 01, DE 2, W , is a new **late date** for the hammer.





WT-267.032, KAM. & SASK. R.P.O. / No. 3, 9, DE 4, 48, is a new early date for the hammer. Our records indicate that the latest date for WT-267.031, the first "3" hammer is 1950/05/15 and I suspect that this may be an error. The editor requests that study group members review their holdings to confirm or deny that the two "3" hammers usage overlapped.



**WT-319.031**, MAC. & CAL. R.P.O. / N<sup>Q</sup> 3 , 39, FE 23, 20 , is a new **late date**.



**WT-344.053**, MED. HAT. & NEL. R.P.O.  $/\cdot$  No 5 · , 12, OC 30, 54 , is the first report of **train 12** for the hammer.

**WT-383.10**, MOOSE JAW & CALGARY R.P.O. /  $N^Q$  10 , 6, SP 12, 10 , is the first report of **train 6** for the hammer.





**WT-440.022**, M. JAW & MACKLIN  $\cdot$  R.P.O. / Nº 2 , 312, JUN 21, 55 , is a new late date for the hammer.

**WT-501.022**, NORTH B'FORD & EDN  $\cdot$  R.P.O. / No 2 , 6, No 30, 45 , is a new **early date** for the hammer.





WT-592.03, REG. & CAN: R.P.O. / No. 3, 62, IX 29, 58, is a new late date for the hammer.

 $WT\text{-}643.03, \, \text{REG.} \ \& \, \text{S.R}: \, \text{R.P.O.} \, / \, \text{No.} \, 3$  , 66, IX 11, 58 , is