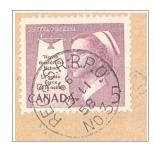

#### A New Western Discovery from Ross Gray

This registered money bag tag addressed to Vancouver, originated at Ottawa on June 10, 1925. It travelled by rail in closed bag mail to Winnipeg where it was transferred to C.P.R westbound train 1 and cancelled with **WT-897.09**, WINNIPEG & MOOSE JAW R.P.O. / Nº 9 , 1, JUN 12, 25. At Moose Jaw the bag was transferred to the Moose Jaw & Calgary R.P.O. and cancelled in violet with a previously unreported oval rubber hand-stamp simply reading, M. JAW & CAL. , 1 JUN 13 , 25. At Calgary it was transferred to the Calgary & Vancouver R.P.O. and cancelled with **WT-91.144**, C. & V. R.P.O. / = B.C = , 1, JUN 14, 25.

The new hand-stamp will be listed as WT-388.55, M. JAW & CAL., Type OV1R, R.F. - G.