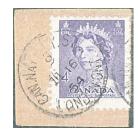

#### A New Western Discovery from Ross Gray

This registered money bag tag addressed to Vancouver, originated at Ottawa on June 10, 1925. It travelled by rail in closed bag mail to Winnipeg where it was transferred to C.P.R westbound train 1 and cancelled with **WT-897.09**, WINNIPEG & MOOSE JAW R.P.O. / Nº 9 , 1, JUN 12, 25. At Moose Jaw the bag was transferred to the Moose Jaw & Calgary R.P.O. and cancelled in violet with a previously unreported oval rubber hand-stamp simply reading, M. JAW & CAL. , 1 JUN 13 , 25. At Calgary it was transferred to the Calgary & Vancouver R.P.O. and cancelled with **WT-91.144**, C. & V. R.P.O. / = B.C = , 1, JUN 14, 25.

The new hand-stamp will be listed as WT-388.55, M. JAW & CAL., Type OV1R, R.F. - G.