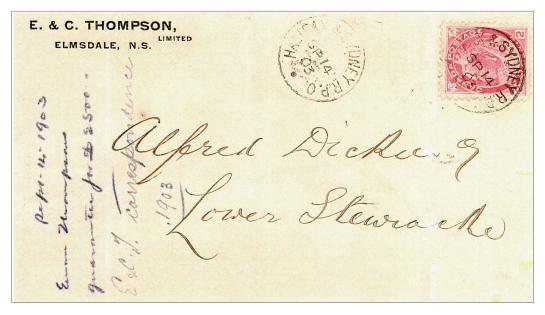

#### An Interesting Journey on Three R.P.O.s from Ross Gray

This registered cover addressed to St. Louis, Missouri, originated at Blair, Ontario on April 15, 1940. The following morning, it travelled about 4 miles by road to Galt, where it was transferred to the Hamilton & Owen Sound R.P.O. on northbound train 173, receiving cancellation **ON-179.02**, HAM. & O'SOUND / R.P.O., 173, AP 16, 40.

When it arrived at Guelph, the letter was transferred to the Toronto, Stratford & Goderich R.P.O. on train on westbound train 29 for London, receiving cancellation, **ON-827**, TOR. STRAT. & GODERICH · R.P.O. / . , 29, AP 16, 40 .

On arrival at London, the cover was transferred to the London & Sarnia R.P.O. on westbound train 17 for Sarnia and cancelled with **ON-261**, LONDON & SARNIA / R.P.O., 17, AP (1)6, 40. On the R.P.O., it was sorted into closed bag registered mail for Chicago and forwarding to its destination, St. Louis, arriving there on April 17.

April 16, 1940 is a new late date for ON-261, which was previously only reported used until September 8, 1938.