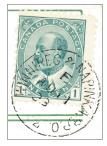

#### A New Western Discovery from Ross Gray

This registered money bag tag addressed to Vancouver, originated at Ottawa on June 10, 1925. It travelled by rail in closed bag mail to Winnipeg where it was transferred to C.P.R westbound train 1 and cancelled with **WT-897.09**, WINNIPEG & MOOSE JAW R.P.O. / Nº 9 , 1, JUN 12, 25. At Moose Jaw the bag was transferred to the Moose Jaw & Calgary R.P.O. and cancelled in violet with a previously unreported oval rubber hand-stamp simply reading, M. JAW & CAL. , 1 JUN 13 , 25. At Calgary it was transferred to the Calgary & Vancouver R.P.O. and cancelled with **WT-91.144**, C. & V. R.P.O. / = B.C = , 1, JUN 14, 25.

The new hand-stamp will be listed as WT-388.55, M. JAW & CAL., Type OV1R, R.F. - G.