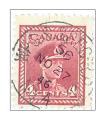

#### A New Western Discovery from Ross Gray

This registered money bag tag addressed to Vancouver, originated at Ottawa on June 10, 1925. It travelled by rail in closed bag mail to Winnipeg where it was transferred to C.P.R westbound train 1 and cancelled with **WT-897.09**, WINNIPEG & MOOSE JAW R.P.O. / Nº 9 , 1, JUN 12, 25. At Moose Jaw the bag was transferred to the Moose Jaw & Calgary R.P.O. and cancelled in violet with a previously unreported oval rubber hand-stamp simply reading, M. JAW & CAL. , 1 JUN 13 , 25. At Calgary it was transferred to the Calgary & Vancouver R.P.O. and cancelled with **WT-91.144**, C. & V. R.P.O. / = B.C = , 1, JUN 14, 25.

The new hand-stamp will be listed as WT-388.55, M. JAW & CAL., Type OV1R, R.F. - G.