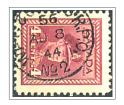

#### An Interesting Journey on Three R.P.O.s from Ross Gray

This registered cover addressed to St. Louis, Missouri, originated at Blair, Ontario on April 15, 1940. The following morning, it travelled about 4 miles by road to Galt, where it was transferred to the Hamilton & Owen Sound R.P.O. on northbound train 173, receiving cancellation **ON-179.02**, HAM. & O'SOUND / R.P.O., 173, AP 16, 40.

When it arrived at Guelph, the letter was transferred to the Toronto, Stratford & Goderich R.P.O. on train on westbound train 29 for London, receiving cancellation, **ON-827**, TOR. STRAT. & GODERICH · R.P.O. / . , 29, AP 16, 40 .

On arrival at London, the cover was transferred to the London & Sarnia R.P.O. on westbound train 17 for Sarnia and cancelled with **ON-261**, LONDON & SARNIA / R.P.O., 17, AP (1)6, 40. On the R.P.O., it was sorted into closed bag registered mail for Chicago and forwarding to its destination, St. Louis, arriving there on April 17.

April 16, 1940 is a new late date for ON-261, which was previously only reported used until September 8, 1938.