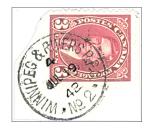

#### A New Western Discovery from Ross Gray

This registered money bag tag addressed to Vancouver, originated at Ottawa on June 10, 1925. It travelled by rail in closed bag mail to Winnipeg where it was transferred to C.P.R westbound train 1 and cancelled with **WT-897.09**, WINNIPEG & MOOSE JAW R.P.O. / Nº 9 , 1, JUN 12, 25. At Moose Jaw the bag was transferred to the Moose Jaw & Calgary R.P.O. and cancelled in violet with a previously unreported oval rubber hand-stamp simply reading, M. JAW & CAL. , 1 JUN 13 , 25. At Calgary it was transferred to the Calgary & Vancouver R.P.O. and cancelled with **WT-91.144**, C. & V. R.P.O. / = B.C = , 1, JUN 14, 25.

The new hand-stamp will be listed as WT-388.55, M. JAW & CAL., Type OV1R, R.F. - G.