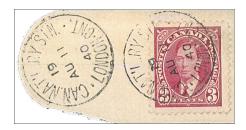

#### An Interesting Journey on Three R.P.O.s from Ross Gray

This registered cover addressed to St. Louis, Missouri, originated at Blair, Ontario on April 15, 1940. The following morning, it travelled about 4 miles by road to Galt, where it was transferred to the Hamilton & Owen Sound R.P.O. on northbound train 173, receiving cancellation **ON-179.02**, HAM. & O'SOUND / R.P.O., 173, AP 16, 40.

When it arrived at Guelph, the letter was transferred to the Toronto, Stratford & Goderich R.P.O. on train on westbound train 29 for London, receiving cancellation, **ON-827**, TOR. STRAT. & GODERICH · R.P.O. / . , 29, AP 16, 40 .

On arrival at London, the cover was transferred to the London & Sarnia R.P.O. on westbound train 17 for Sarnia and cancelled with **ON-261**, LONDON & SARNIA / R.P.O., 17, AP (1)6, 40. On the R.P.O., it was sorted into closed bag registered mail for Chicago and forwarding to its destination, St. Louis, arriving there on April 17.

April 16, 1940 is a new late date for ON-261, which was previously only reported used until September 8, 1938.