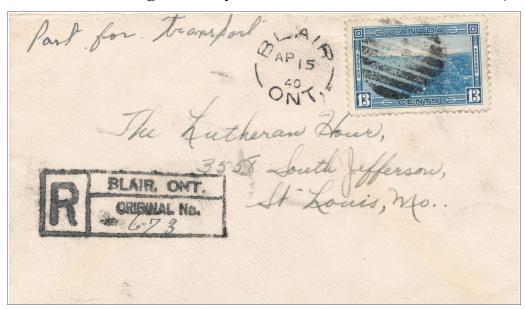

#### An Interesting Journey on Three R.P.O.s from Ross Gray

This registered cover addressed to St. Louis, Missouri, originated at Blair, Ontario on April 15, 1940. The following morning, it travelled about 4 miles by road to Galt, where it was transferred to the Hamilton & Owen Sound R.P.O. on northbound train 173, receiving cancellation **ON-179.02**, HAM. & O'SOUND / R.P.O., 173, AP 16, 40.

When it arrived at Guelph, the letter was transferred to the Toronto, Stratford & Goderich R.P.O. on train on westbound train 29 for London, receiving cancellation, **ON-827**, TOR. STRAT. & GODERICH · R.P.O. / . , 29, AP 16, 40 .

On arrival at London, the cover was transferred to the London & Sarnia R.P.O. on westbound train 17 for Sarnia and cancelled with **ON-261**, LONDON & SARNIA / R.P.O., 17, AP (1)6, 40. On the R.P.O., it was sorted into closed bag registered mail for Chicago and forwarding to its destination, St. Louis, arriving there on April 17.

April 16, 1940 is a new late date for ON-261, which was previously only reported used until September 8, 1938.