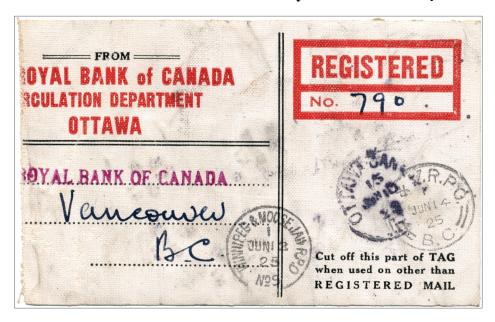

#### A New Western Discovery from Ross Gray

This registered money bag tag addressed to Vancouver, originated at Ottawa on June 10, 1925. It travelled by rail in closed bag mail to Winnipeg where it was transferred to C.P.R westbound train 1 and cancelled with **WT-897.09**, WINNIPEG & MOOSE JAW R.P.O. / Nº 9 , 1, JUN 12, 25. At Moose Jaw the bag was transferred to the Moose Jaw & Calgary R.P.O. and cancelled in violet with a previously unreported oval rubber hand-stamp simply reading, M. JAW & CAL. , 1 JUN 13 , 25. At Calgary it was transferred to the Calgary & Vancouver R.P.O. and cancelled with **WT-91.144**, C. & V. R.P.O. / = B.C = , 1, JUN 14, 25.

The new hand-stamp will be listed as WT-388.55, M. JAW & CAL., Type OV1R, R.F. - G.