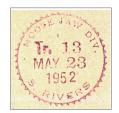

#### A New Western Discovery from Ross Gray

This registered money bag tag addressed to Vancouver, originated at Ottawa on June 10, 1925. It travelled by rail in closed bag mail to Winnipeg where it was transferred to C.P.R westbound train 1 and cancelled with **WT-897.09**, WINNIPEG & MOOSE JAW R.P.O. / Nº 9 , 1, JUN 12, 25. At Moose Jaw the bag was transferred to the Moose Jaw & Calgary R.P.O. and cancelled in violet with a previously unreported oval rubber hand-stamp simply reading, M. JAW & CAL. , 1 JUN 13 , 25. At Calgary it was transferred to the Calgary & Vancouver R.P.O. and cancelled with **WT-91.144**, C. & V. R.P.O. / = B.C = , 1, JUN 14, 25.

The new hand-stamp will be listed as WT-388.55, M. JAW & CAL., Type OV1R, R.F. - G.