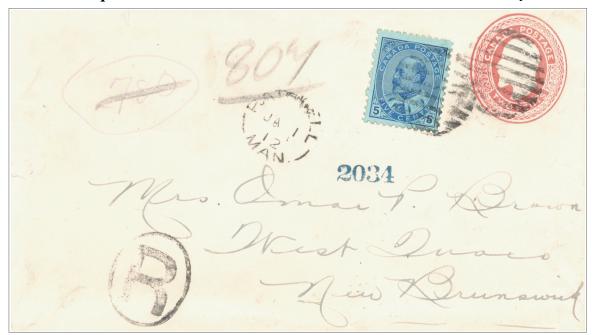

#### A New Western Discovery from Ross Gray

This registered money bag tag addressed to Vancouver, originated at Ottawa on June 10, 1925. It travelled by rail in closed bag mail to Winnipeg where it was transferred to C.P.R westbound train 1 and cancelled with **WT-897.09**, WINNIPEG & MOOSE JAW R.P.O. / Nº 9 , 1, JUN 12, 25. At Moose Jaw the bag was transferred to the Moose Jaw & Calgary R.P.O. and cancelled in violet with a previously unreported oval rubber hand-stamp simply reading, M. JAW & CAL. , 1 JUN 13 , 25. At Calgary it was transferred to the Calgary & Vancouver R.P.O. and cancelled with **WT-91.144**, C. & V. R.P.O. / = B.C = , 1, JUN 14, 25.

The new hand-stamp will be listed as WT-388.55, M. JAW & CAL., Type OV1R, R.F. - G.