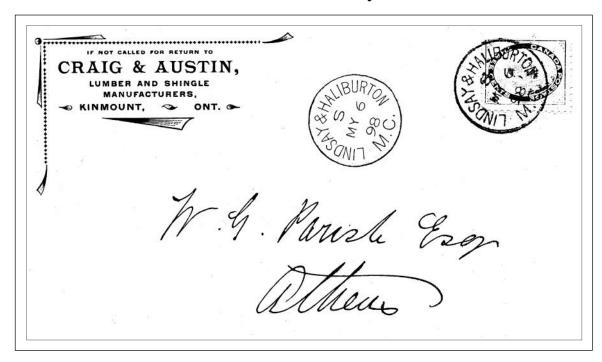

## Victoria Railway

*O-136* LINDSAY & HALIBURTON / M. C. S, MY 6, 98

The third cancellation was long lived. Proof struck on December 28, 1894. It is known used from January 14, 1895 until as late as May 15, 1929. Initially N or S direction indicators were used, followed by train numbers 389 or 388.