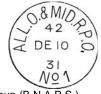

Although the cancellation stands for Whitby, Port Perry, Lindsay and Victoria Railways, it was only used on the Whitby-Lindsay run and **RR-179** was used on the Victoria Railway between Lindsay and

Haliburton.

RR-194

W. PI P. L. & V. RYS

AU 1, 79

RG-43

REGISTERED

W. PI P. L & V. RYS (NO 15, 79)

NO 15 NO 2 NO 2

RECISTERED W.P! P.L&V.RYS

> Proof 1878/11/?? Period 1879-1884

This registered cover originated at Atherley, where it was transferred to the southbound Midland Railway train and received a transit backstamp. At Lindsay, it was transferred to the southbound Whitby, Port Perry, Lindsay & Victoria Railway train and received the registered transit backstamp.