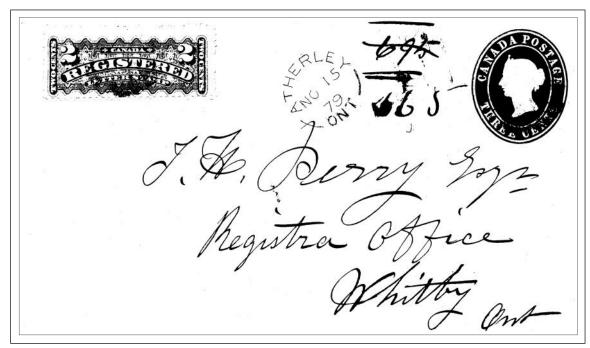

## Victoria Railway

The 55 mile long Victoria Railway was completed between Lindsay (*Victoria County*) and Haliburton in 1878. This is the earliest example of the first postmark used on the line. The period of use was 1879 to 1885. There are no known direction, time or train number indicia.

RR-179 Proof unknown Period 1879-1885 Indicia blank

RR-179

VICTORIA RAILWAY / M. C.

AU 2, 79

This postcard was posted aboard the train at Minden Station. The message concerns the availability of Huckleberries at \$1.00 a pail because of the scarcity. The LINDSAY receiving backstamp confirms same day delivery.