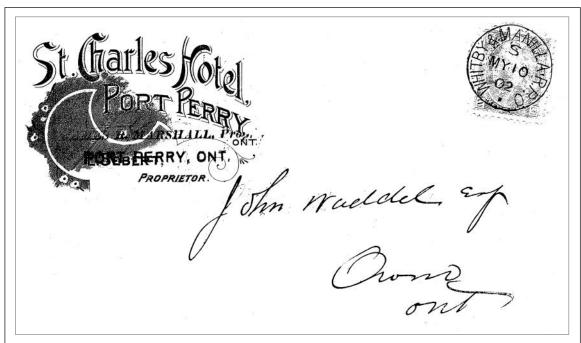

## Whitby, Port Perry & Lindsay Railway

The next postmark used on the railway appeared in use in 1890 and lasted until 1900, using N or S direction indicia.

This post card is from a philatelist in Brooklin, Ontario to a stamp dealer in Montreal, regarding a missing sheet of stamps paid for but not received.

RR-191 Proof 1889/12/02 Period 1890-1900 Indicia N, S

RR-191

W. MAN. P. O. CAR / N, MY 29, 93

In 1900, a new cancellation was introduced to replace the previous one and in 1924, a new hammer replaced the first.

WHITBY & MANILLA - R. P. O. / • S, MY 10, 02

0-426

O-426 Hammer I
Proof unknown

Period 1900-1924 Indicia N, S, 52, 53, 198, 377 O-426 Hammer II Proof 1924/03/22 Period 1924-1929 Indicia 377