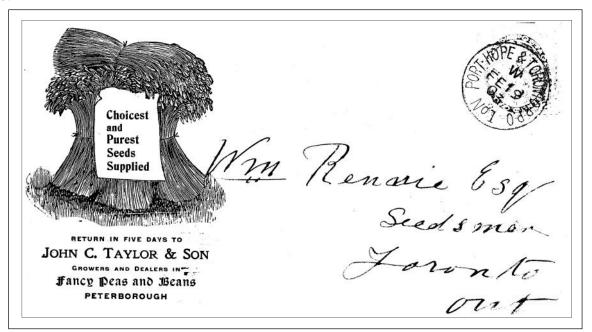

## Whitby, Port Perry & Lindsay Railway

The next postmark used on the railway appeared in use in 1890 and lasted until 1900, using N or S direction indicia.

This post card is from a philatelist in Brooklin, Ontario to a stamp dealer in Montreal, regarding a missing sheet of stamps paid for but not received.