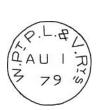

## Victoria Railway

The 55 mile long Victoria Railway was completed between Lindsay (*Victoria County*) and Haliburton in 1878. This is the earliest example of the first postmark used on the line. The period of use was 1879 to 1885. There are no known direction, time or train number indicia.

RR-179 Proof unknown Period 1879-1885 Indicia blank

RR-179

VICTORIA RAILWAY / M. C.

AU 2, 79

This postcard was posted aboard the train at Minden Station. The message concerns the availability of Huckleberries at \$1.00 a pail because of the scarcity. The LINDSAY receiving backstamp confirms same day delivery.