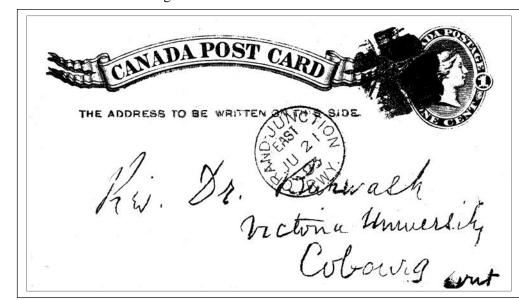

RR-51 GRAND - JUNCTION / RWY. EAST, JU 21, 83

This postcard was posted on the eastbound train to Belleville, at Campbellford. At Belleville, it was probably transferred on board a westbound Grand Trunk Railway train to Cobourg. There are no other transit or arrival markings. The cancellation is known from 1882 until December 17, 1889, with EAST, WEST or blank direction indicia. No proof strikes have been found in the records.