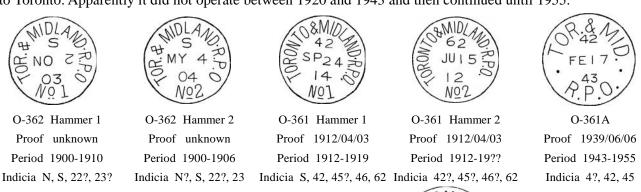

A Toronto-Midland run was established in 1900, using the former Midland Railway line between Midland and Orillia and the Grand Trunk / C.N.Rys line from Orillia, via Barrie, Allandale and Newmarket to Toronto. Apparently it did not operate between 1920 and 1943 and then continued until 1955.

Indicia 102, 103, 104, 105

603, 604

In the period from 1931 until 1942 an abbreviated run operated between Midland and Allandale, via Orillia. In 1943 the full Midland-Toronto run was restored.

Indicia 603, 604

Indicia 102, 103, 104, 105

Indicia unreported

O-7 Hammer 1 Proof 1931/10/31 Period 1931-1942 Indicia 24 (error), 42, 45

Indicia 603, 604