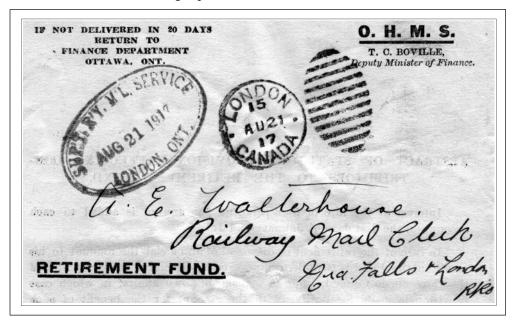

#### The Caboose

**Chris Anstead** submits the following report.

This "ticket stamp" issued on dispatch confirms that the free postage "O.H.M.S." is legitimate.

Six oval and one rectangular handstamps with text similar to "SUP'T. R'Y. M'L. SERVICE / LON-DON ONT." may be found in proof book but none match this one. None have been recorded in use. Once in the mail system the cover received a London, Ontario, duplex (DON-916) with an unrecorded timemark "15".

Perhaps the most unusual feature of this cover is its destination. It is addressed to A. E. Walterhouse, Railway Mail Clerk, Nia. Falls and Lond. RPO. The contents of the letter outlines the terms of the Civil Service Retirement Fund and Mr. Walterhouse's credit balance.