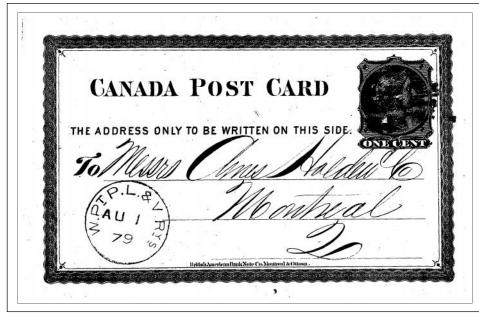

## Whitby, Port Perry & Lindsay Railway

The 20 mile long Port Whitby & Port Perry Railway was opened for traffic in July, 1871. The line was extended a further 26 miles to Lindsay and opened for traffic under its new name, the Whitby, Port Perry & Lindsay Railway, on August 1, 1876. The first postmark used on this railway was proofed November 25, 1878. The earliest reported date is January 29, 1879; the latest date is April 2, 1889. No direction, time or train number indicia are known.

Although the cancellation stands for Whitby, Port Perry, Lindsay and Victoria Railways, it was only used on the Whitby-Lindsay run and **RR-179** was used on the Victoria Railway between Lindsay and

Haliburton.

RR-194

W. PI P. L. & V. RYS

AU 1, 79

RG-43

REGISTERED

W. PI P. L & V. RYS (NO 15, 79)

NO 15 NO 2 NO 2

RECISTERED W.P! P.L&V.RYS

> Proof 1878/11/?? Period 1879-1884

This registered cover originated at Atherley, where it was transferred to the southbound Midland Railway train and received a transit backstamp. At Lindsay, it was transferred to the southbound Whitby, Port Perry, Lindsay & Victoria Railway train and received the registered transit backstamp.