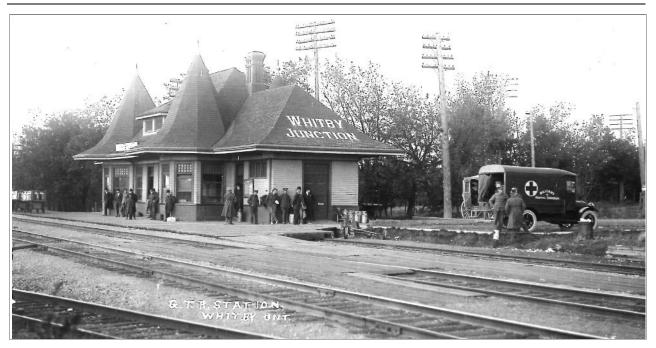

Volume 31 - No. 6 Whole No. 167 July-August, 2003

Whitby Junction Station circa 1915

This issue is largely devoted to the completion of the study of R.P.O.s associated with Lindsay, Ontario, which we started in the previous issue. It deals with the postmarks used on the **Midland Railway**, the **Toronto & Nipissing Railway**, the **Victoria Railway**, the **Whitby, Port Perry & Lindsay Railway** and the **Grand Junction Railway** and their successor lines, the Grand Trunk Railway and Canadian National Railways.