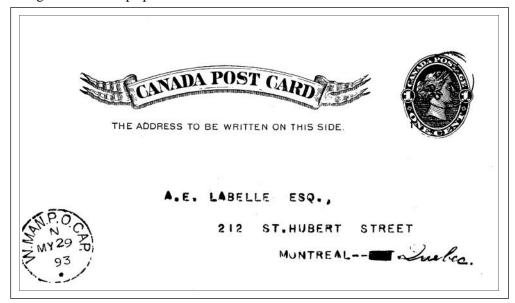

## Whitby, Port Perry & Lindsay Railway

The next postmark used on the railway appeared in use in 1890 and lasted until 1900, using N or S direction indicia.

This post card is from a philatelist in Brooklin, Ontario to a stamp dealer in Montreal, regarding a missing sheet of stamps paid for but not received.

RR-191 Proof 1889/12/02 Period 1890-1900 Indicia N, S

RR-191

W. MAN. P. O. CAR / N, MY 29, 93

In 1900, a new cancellation was introduced to replace the previous one and in 1924, a new hammer replaced the first.