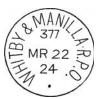

The second cancellation used on the railway was proof struck on August 9, 1883 and is reported used until December 31, 1894, using NORTH or SOUTH direction indicia. The example shown was used as a transit backstamp on a registered cover from Minden to Port Hope, where it arrived the following day.

RR-180

VICTORIA - RAILWAY / R. P. O.

NO 26, 87

RR-180

Proof 1883/08/09

Period 1883-1894

Indicia NORTH, SOUTH