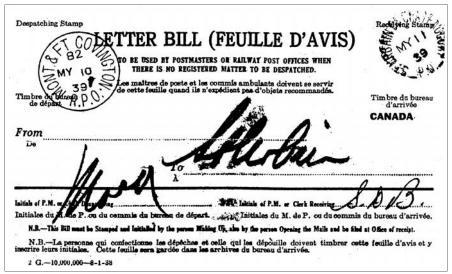

Bill Robinson submitted the ultimate early date for Q-82, Hammer III. It is found on a Letter Bill, used the same day that it was proof struck. Bill says that train 82 left Montreal at 4:55 PM and there would just be time for the hammer to be proofed at Ottawa in the early morning, be put on a train to Montreal, be delivered by the R.M.S. there, to the Clerk-In-Charge of the Fort Covington run and be used on train 82.