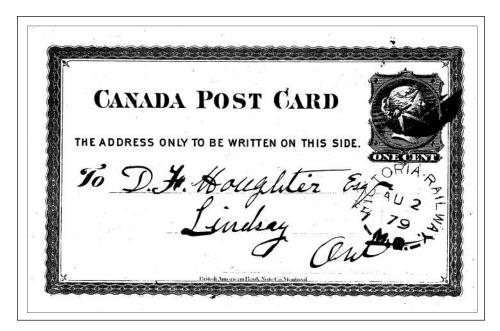

## Victoria Railway

The 55 mile long Victoria Railway was completed between Lindsay (*Victoria County*) and Haliburton in 1878. This is the earliest example of the first postmark used on the line. The period of use was 1879 to 1885. There are no known direction, time or train number indicia.

RR-179 Proof unknown Period 1879-1885 Indicia blank

RR-179

VICTORIA RAILWAY / M. C.

AU 2, 79

This postcard was posted aboard the train at Minden Station. The message concerns the availability of Huckleberries at \$1.00 a pail because of the scarcity. The LINDSAY receiving backstamp confirms same day delivery.