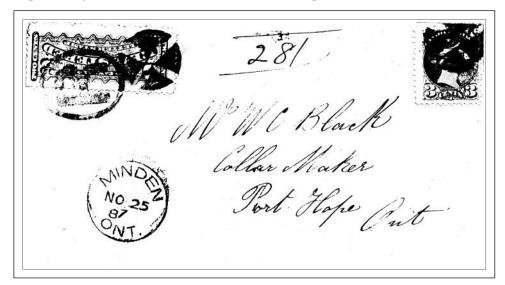

The second cancellation used on the railway was proof struck on August 9, 1883 and is reported used until December 31, 1894, using NORTH or SOUTH direction indicia. The example shown was used as a transit backstamp on a registered cover from Minden to Port Hope, where it arrived the following day.

RR-180

VICTORIA - RAILWAY / R. P. O.

NO 26, 87

RR-180

Proof 1883/08/09

Period 1883-1894

Indicia NORTH, SOUTH