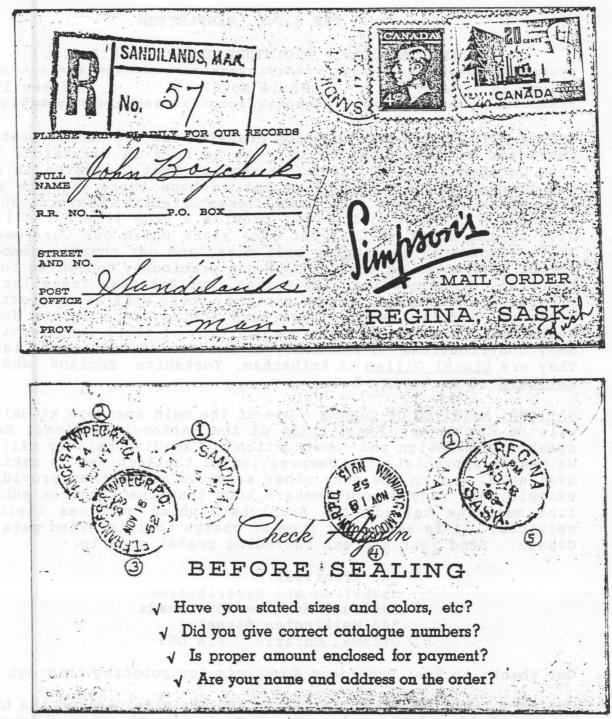

### from John McCrea

Because westbound Tr. 33of the Fort Frances & Winnipeg R.P.O. ran through Ontario, Minnesota and Manitoba during the owl hours, many points served by Eastbound Tr. 34 had no service by Tr. 33. Westbound mail from these offices was dispatched on Tr. 34 and taken to the meet piont with Tr. 33 at Crozier, Ontario a few miles west of Ft. Frances. There westbound mail was transferred from 34 to 33, and the Canadian postal clerks started a return journey to Winnipeg. The US clerks of the Warroad & Duluth R.P.O. switched from 33 to 34 at the same meet, and returned to Duluth via the Duluth, Winnipeg & Pacific Tr. 20 from Ft. Frances.

Thus the proper routing of mail such as the register shown involved crossing the international boundary four times, twice at Rainy River-Baudette, and twice at "B.L.-Warroad", otherwise unnamed.