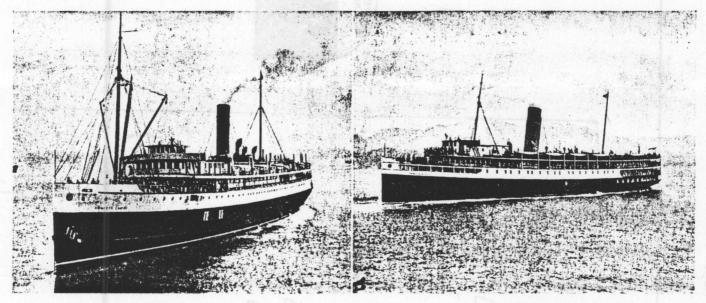

#### TELEGRAPH CREEK & WRANGELL MAIL SERVICE

This marking, an official Canadian Post Office cancellation, was first used in 1930, and use was intermittant, with the latest use noted in 1945. There were two slightly different cancels in use during this period.

It is believed that this cancel was applied at Wrangell to all leters posted on the Stikine River boats during the trip down from Telegraph Creek to Wrangell. Mail posted on the trip up river was thought to have received the usual Telegraph Creek town cancel.