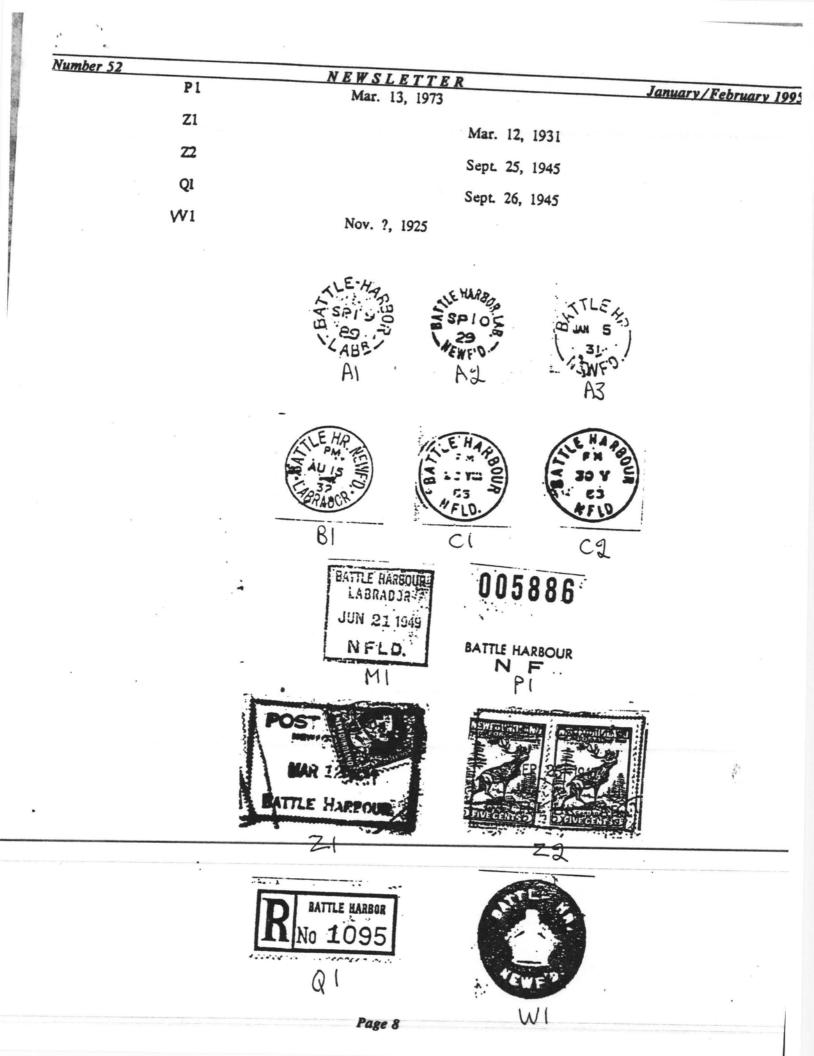

# BATTLE HARBOUR

| Po         | t. Long.: 52° 16' N<br>pulation: 75 (19<br>igin of Name:                                                                                            |                                                                                                                                           |                                                              |                                                     |   |
|------------|-----------------------------------------------------------------------------------------------------------------------------------------------------|-------------------------------------------------------------------------------------------------------------------------------------------|--------------------------------------------------------------|-----------------------------------------------------|---|
|            | 1890-18<br>02 (Post Office) L<br>1893 (Po<br>before<br>April 1, 1<br>July 2-0<br>July 2-0                                                           | 91(Way Office) [.<br>abrador North [A<br>ost Office) [Pratt]  <br>1948 Accounting (<br>949 Non-accountin<br>oct. 25, 1973<br>ct. 17, 1974 | lmanac] [George<br>[George Hall, postr<br>Office, year-round | Bendell, waymaster]<br>Hall, postmaster]<br>naster] |   |
| •          | June 7-0<br>June 13-<br>June 12-<br>June 12-<br>?-Nov. 8<br>June 8-N<br>June 1-0<br>June 3-0<br>June 3-0<br>June 4-0<br>?-Oct. 18<br>?<br>June 25-0 | lov. 9, 1981<br>lot. 12, 1982<br>lot. 5, 1983<br>lot. 16, 1984<br>l, 1985<br>Oct. 10, 1990                                                |                                                              |                                                     |   |
|            | tal Code: AOK 1G                                                                                                                                    |                                                                                                                                           | EADI IECO                                                    |                                                     |   |
| TY         | PE COLOUR                                                                                                                                           | PROOF DATE                                                                                                                                |                                                              | LATEST                                              |   |
| A1<br>A2   |                                                                                                                                                     | Sept. 19, 1889<br>Dec. ?, 1911                                                                                                            | Feb. 6, 1897<br>Jan. 15, 1927                                | July 21, 1924                                       |   |
| A2<br>A3   | •                                                                                                                                                   | Jan. 5, 1931                                                                                                                              | Dec. 20, 1891??                                              | Sept. 10, 1929                                      |   |
| B1         |                                                                                                                                                     | Aug. 15, 1932                                                                                                                             | July 18, 1933                                                | Dec. 12, 1964                                       |   |
| CI         |                                                                                                                                                     | May 30, 1963                                                                                                                              | Sept. 17, 1974                                               | Sept. 17, 1979                                      | × |
| C2         |                                                                                                                                                     | Aug. 29, 1965                                                                                                                             | Sopt 11, 1914                                                | Sept. 17, 1979                                      |   |
| Mla        | Reddish                                                                                                                                             | June 21, 1949                                                                                                                             | - May 5, 1950                                                |                                                     |   |
| ML L A     | Violet                                                                                                                                              | June 21, 1945                                                                                                                             | - may 5, 1950                                                |                                                     | - |
| M1         |                                                                                                                                                     |                                                                                                                                           | Sept. 6, 1950                                                | $\mathbf{i}$                                        |   |
| M1b        | Blue                                                                                                                                                | ,                                                                                                                                         | 1954?                                                        | ` <b>、</b>                                          |   |
| <b>M</b> 1 |                                                                                                                                                     |                                                                                                                                           | June 10, 1960                                                |                                                     |   |