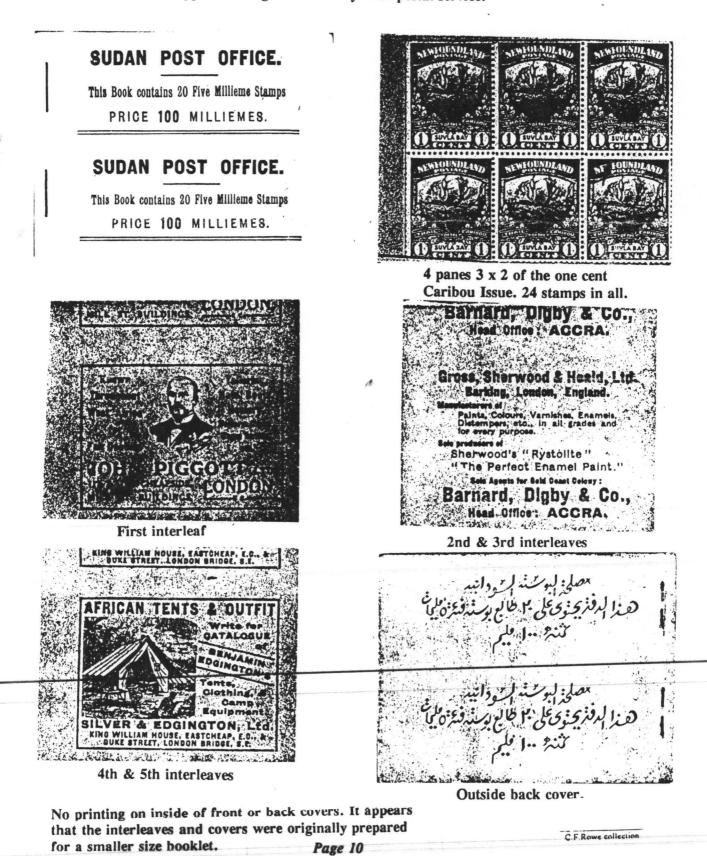

NEWSLETTER

January/February 1995

NEWFOUNDLAND POSTAGE - THE CARIBOU ISSUE OF 1919.

During World War 1, 1914-1919 and for some time after Newfoundlanders served in the Sudan, a British possession dating from 1897 until it was proclaimed a Republic in 1956. This stamp booklet could have been prepared by the Sudanese Government for use by Newfoundlanders stationed there and supplied through the Military Base postal service.