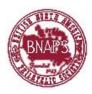

Comparison of underneath large 1861 5d sheet versus topside small 1860 5d sheet.

#### My Measuring Adventure of The Newfoundland Pence Issues

- continued

Comparison of underneath large 1861 5d sheet versus topside small 1860 5d sheet. WITH 'certified' 5d block on top and in its same correct printing plated position as well. Shows that going by individual personal colour observations will give the incorrect determination.