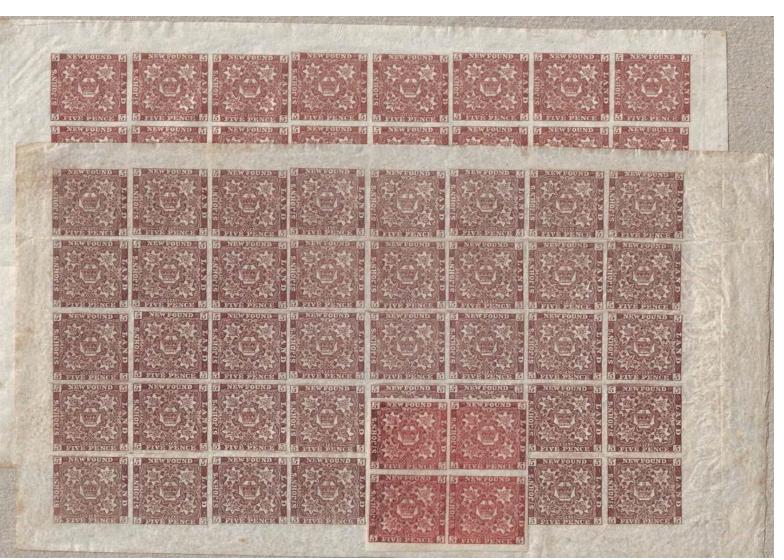

#### My Measuring Adventure of The Newfoundland Pence Issues

- conclusion

١

Comparison of underneath small 1860 sheet versus topside large 1861 5d sheet. WITH 'certified' 5d block on top and in its same correct printing plated position as well. Shows that size determination is more important than trying to identify by colour which was done with the block.

This gives visual proof that to depend on personal colour viewing does not give correct determination of the item.

Page 4

**From John Walsh, FRPSC;** in response to Earl Noss regarding the mark on the 5 pence issue. It occurs opposite position 8 on both printings.