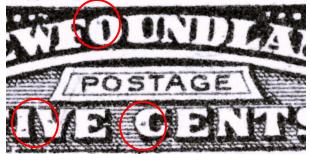

<u>Another one from Earl Noss</u>; Sc91 showing dots of colour in O of Newfoundland & IV of Five & C of Cents. I was wondering if you or anyone has any information or position for this stamp? I also sent a black scan to show the marks better.