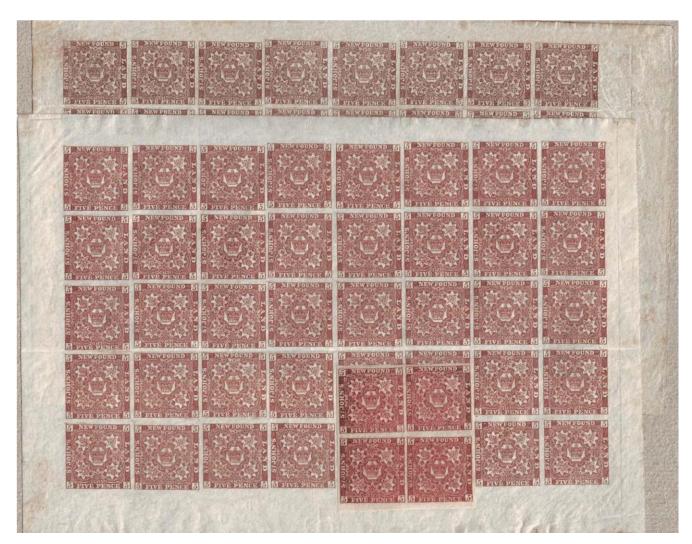

This gives visual proof that to depend on personal colour viewing does not give correct determination of the item.

Page 4

**From John Walsh, FRPSC;** in response to Earl Noss regarding the mark on the 5 pence issue. It occurs opposite position 8 on both printings.

<u>Another one from Earl Noss</u>; John Walsh checked his sheets and could not fiind this variety. Could be a later developed flaw or is not constant?

John Walsh replies that this is likely a non-constant variety. There are a lot of marks like this visible on the full sheets.

<u>Another one from Earl Noss</u>; Sc91 showing dots of colour in O of Newfoundland & IV of Five & C of Cents. I was wondering if you or anyone has any information or position for this stamp? I also sent a black scan to show the marks better.