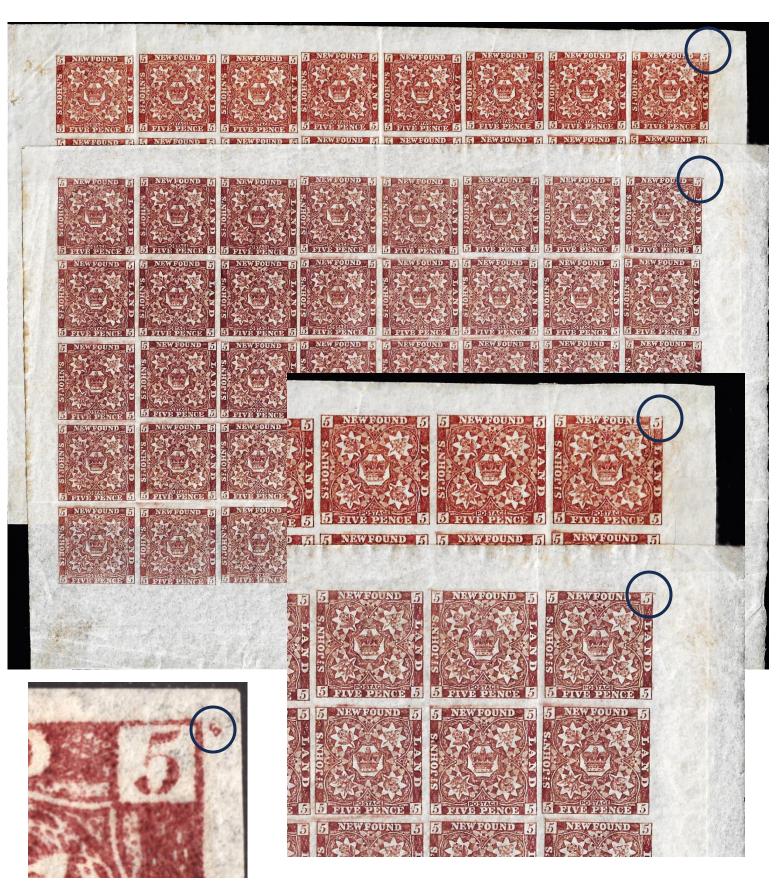

Comparison of underneath large 1861 5d sheet versus topside small 1860 5d sheet.

#### My Measuring Adventure of The Newfoundland Pence Issues

- continued

Comparison of underneath large 1861 5d sheet versus topside small 1860 5d sheet. WITH 'certified' 5d block on top and in its same correct printing plated position as well. Shows that going by individual personal colour observations will give the incorrect determination.

#### My Measuring Adventure of The Newfoundland Pence Issues

- conclusion

١

Comparison of underneath small 1860 sheet versus topside large 1861 5d sheet. WITH 'certified' 5d block on top and in its same correct printing plated position as well. Shows that size determination is more important than trying to identify by colour which was done with the block.