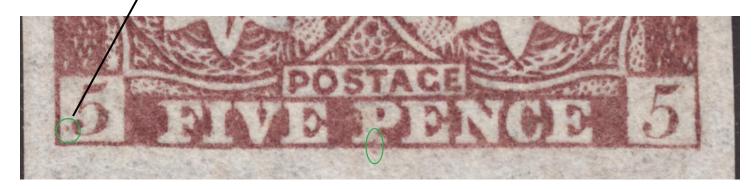

<u>Another one from Earl Noss</u>; Sc91 showing dots of colour in O of Newfoundland & IV of Five & C of Cents. I was wondering if you or anyone has any information or position for this stamp? I also sent a black scan to show the marks better.