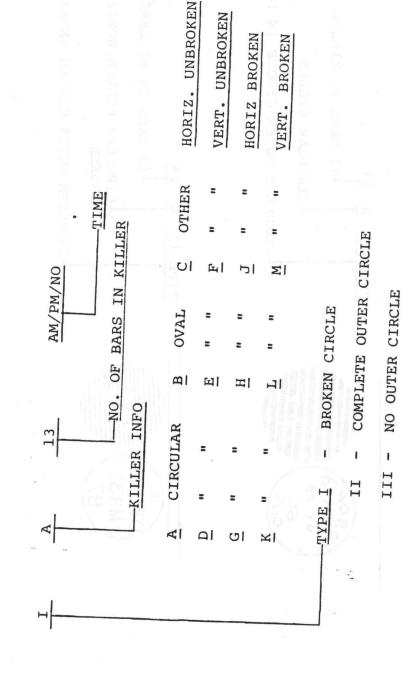

### IDENTIFYING BERRI DUPLEXES

A STANDARD DESIGN, TYPE I (BROKEN OUTER CIRCLE)
DATER WITH EITHER "CE" OR "CW" ("CE" FOR QUEBEC PROVINCE BLANK. THE KILLER IS TYPE A 12, 13, OR 14 HORIZONTAL BARS. AND "CW" FOR ONTARIO PROVINCE) INDICIA WERE AM, PM, OR

# EXAMPLES OF BERRI CANCELS ON SMALL QUEEN COVERS

OTTAWA I. A. 13
SHOWS "CW" FOR CANADA WEST
(QUEBEC)

MONTREAL I. A . 13
SHOWS "CE" FOR CANADA EAST
(QUEBEC)