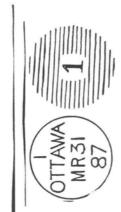

# THE CODES OF THE CANCELLATIONS SHOWN BELOW ARE:

TYPE II A 11

111 BARS IN KILLER

COMPLETE OUTER CIRCLE IN DATER

TYPE II G 19

19 BARS IN KILLER

CIRCULAR KILLER, HORIZONTAL,
BROKEN

COMPLETE OUTER CIRCLE INDATER