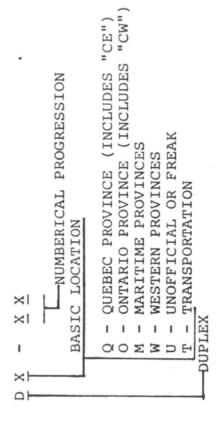

DUPLEX NUMBERING SYSTEM

SYSTEM WHICH IS PATTERENED M. LUDLOW IN HIS HANDBOOK GEORGE T. OLSON IN HIS ERA. I HAVE DEVELOPED THE FOLLOWING NUMBERING OF CANADIAN TRANSPORTATION POSTMARKS AND NOTES ON OVAL CANCELS OF THE SMALL QUEEN ON THE FORMAT ALREADY SET FORTH BY LEWIS OF

THOSE NUMBERS ARE DEFINED AS

- SUCCESSIVE EDITIONS AS NEW ITEMS I FULLY EXPECT THE NUMBERS TO CHANGE WITH COME TO THE FOREFRONT
- IN ADDITION TO THE IDENTIFYING CODE WHICH IS THIS NUMBERING SYSTEM IS SHOWN ON THE NEXT PAGE.

### IDENTIFICATION

## DUPLEX CANCELS ARE IDENTIFIED BY A CODE.

L

## IDENTIFICATION (EXAMPLES)

# THE CODES OF THE CANCELLATIONS SHOWN BELOW ARE:

TYPE II A 11

111 BARS IN KILLER

COMPLETE OUTER CIRCLE IN DATER

TYPE II G 19

19 BARS IN KILLER

CIRCULAR KILLER, HORIZONTAL,
BROKEN

COMPLETE OUTER CIRCLE INDATER