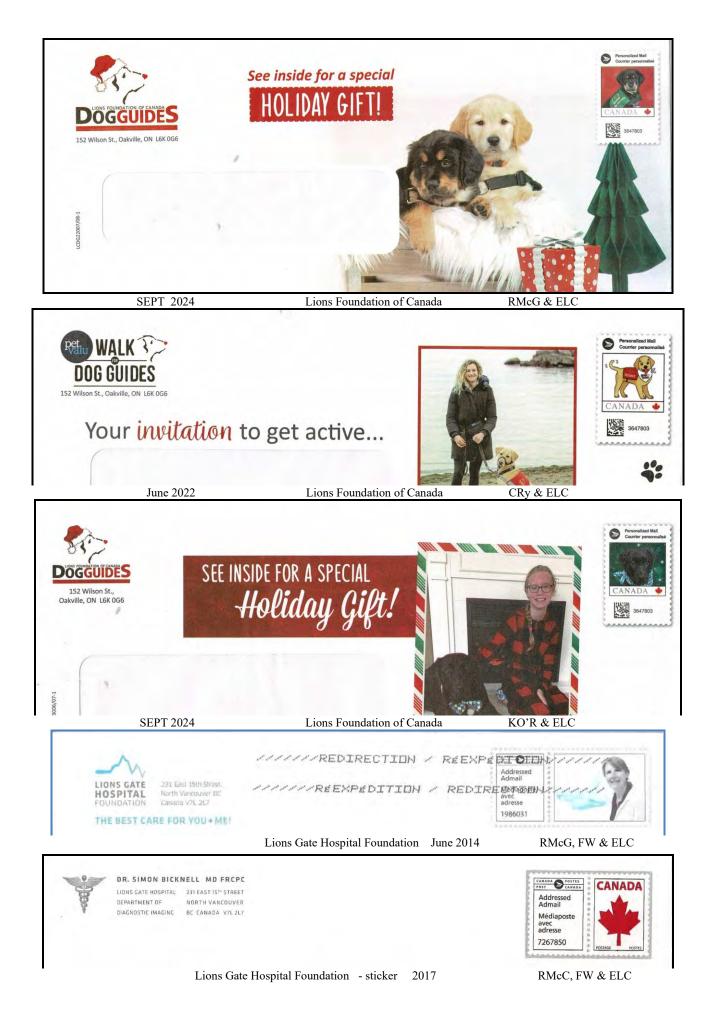

## ILLUSTRATED PERMITS to SEPTEMBER 30, 2024 L & M Not the actual size nor to scale

Mike Street suggested I put a note that an item has just appeared on the list. This will be "Aug or Sept 2024" in front of each new listing. In March 2021, he suggested that from then on we leave the dates of the first appearance on the list permanently.