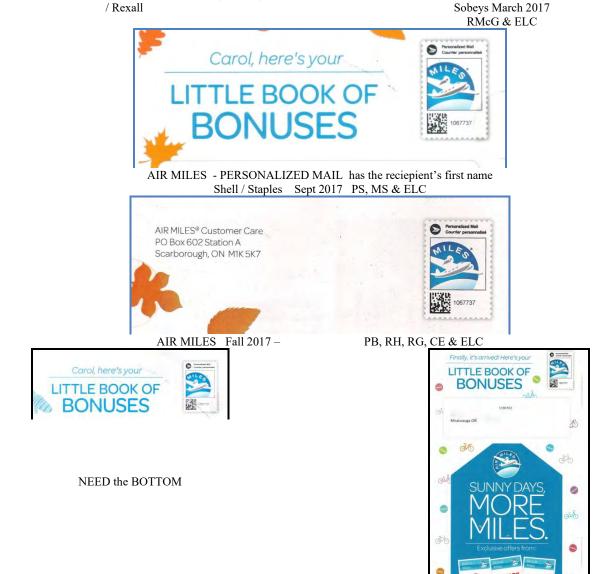

June 2022 Safeway

ELC

LITTLE BOOK OF BONUSES - each one has the reciepient's first name Shell / Staples / Pennzoil & Jiffy Lube Nov 2017 KS, MS & ELC

MS & ELC LITTLE BOOK OF BONUSES June 18, 2018 Shell, Staples, airmilesgops.ca - JW & ELC

AIR MILES – Staples (these AIR MILES permits have a common permit number with different corner cards) NOV 2015 MG, VC, PMcD & ELC

June 2022 Air Miles - Shell Oct 2016 RMcG & ELC

June 2022 Air Miles - Shell Dec 2021 RMcG & ELC