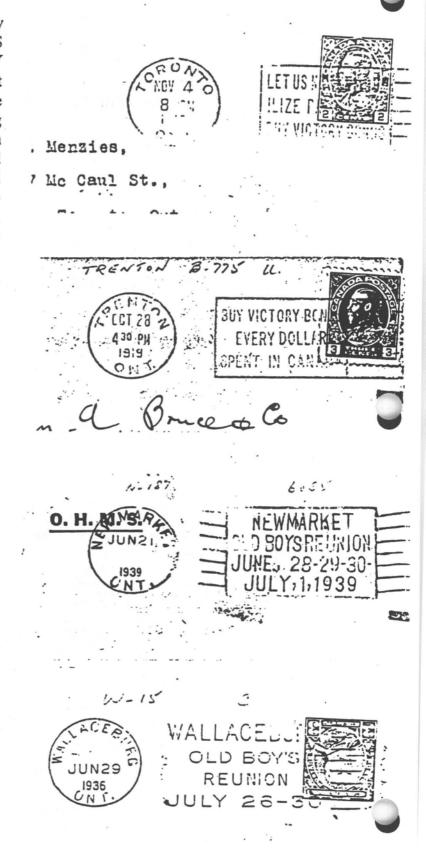

The discovery of an unreported Toronto slogan is by far the most significant find. Slogan L-230 LET US DEMOBILIZE **PATRIOTISM** NOT VICTORY BONDS has been a controversial one at best. Readers will recall that initially 17 offices were reported. This was reduced to 13 following extensive study by the Slogan Box editor, Dan Rosenblat. Now we have this Toronto find dated Nov.4, 1919. Toronto, which had five Universal machines at this time, was running other post-warrelated slogans concurrently namely, B-770, B-775, B-790, K-25 and V-110. The scarcity of a Toronto slogan probably resulted in one of two occurrences. Either the die became unserviceable after a short period, or more likely, the other war slogans took precedence. In any case, collectors should check their Toronto holdings for another copy of this slogan which at this time certainly appears to be elusive.

Similar to the above, is the discovery of B-775 BUY VICTORY BONDS EVERY DOLLAR SPENT IN CANADA at Trenton, Ontario. The Universal die is dated Oct 28, 1919. Like L-230, doubts have arisen as to the number of offices issued this slogan. Trenton was not a prolific slogan user and certainly this 1919 example is the only one seen during the classic period 1912-1919.

N-187 NEWMARKET OLD BOYS REUNION JUNE, 28-29-30-JULY, 1, 1939 is a slogan (unlisted in Coutts) from Newmarket, Ont. Proulx did include this as 6085 but it was thought by some members of the Slogan Study Group that the same was a rubber stamp. It seems clear now that this item was machine made. The Columbia die is unusual in that killer bars or skid marks are seen on both sides of the text. The visual appeal of this large four line slogan is similar to another Columbia die -W-15 WALLACEBURG OLD BOY'S REUNION JULY 26-30.