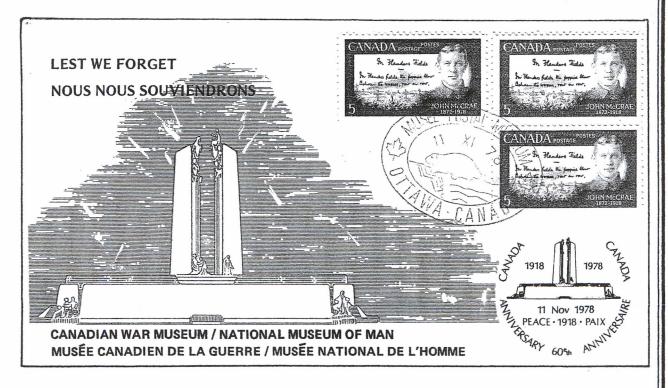

# NEWSLETTER

NOVEMBER 2013

NEWSLETTER NO. 211 Page 1309

LEST WE FORGET: 1918-1978

This commemorative cover from the Canadian War Museum in  $1978\,\mathrm{was}$  issued for the 60th anniversary of the ending of the Great War.

The iconic image of the Vimy Memorial, along with the 1968 Lt.Col. John McCrae (1872-1918) issue, are two images deeply connected with Canada's remembrance of the war. McCrae's poem "In Flanders [Cont'd.]

Fields" is traditionally read (or sung with a modernized version) at most Remembrance Day ceremonies across Canada.

An explanatory insert and backstamps are illustrated below. It is hoped that the Canadian War Museum will plan another cover for the 100th anniversary in 2018.

#### "TRAGIC VICTORY"

#### 11 November 1978

THIS SOUVENIR ENVELOPE COMMEMORATING THE TERMINATION OF THE FIRST WORLD WAR HOSTILITIES, 11 NOVEMBER 1918 IS PRESENTED TO YOU WITH THE COMPLIMENTS OF THE CANADIAN WAR MUSEUM, NATIONAL MUSEUM OF MAN, NATIONAL MUSEUMS OF CANADA.

### "UNE VICTOIRE TRAGIQUE"

#### le 11 novembre 1978

CET ENVELOPPE SOUVENIR MARGUONT LA CESSATION DES HOSTILITÉS DE LA PREMIÈRE GUERRE MONDAILE, LE 11 NOVEMBRE 1918, EST UN HOMMAGE DU MUSÉE CANADIEN DE LA GUERRE, MUSÉE NATIONAL DE L'HOMME, MUSÉES NATIONAUX DU CANADA.