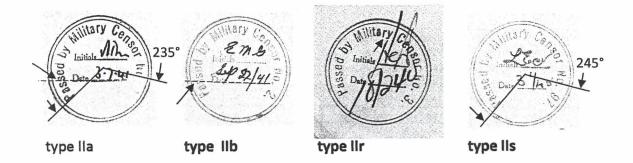

Type IIa, IIb and IIr markings have tall but narrow lettering, identical to all of the type I markings. For type IIa the centre text and line are balanced with the extension of the *Date* line passing through the edge of the second "s" in *Passed*. Type IIb marking is similar but if the *Date* line is extended it will pass through the first "s" in *Passed*. The third type of marking, called IIr, is similar to the IIb markings but due to an error in the placement of text the r in *Military* is slightly dropped below the arc of the other text. The last type of two ring marking is the type IIs. In this case the text is of a slightly smaller font that is not compressed horizontally. As mentioned, Doug Hannan identified this variation by eye, but it can most easily be seen by overlaying scanned markings using a computer graphics program that supports "layers" where transparency of each layer can be modified to see both markings at once. I personally use Corel Photopaint but other programs also have this capability. An angular measurement of the arc of the text shows that the text from "P" of *Passed* to "o" of *No* is 235 degrees for the IIa, IIb and IIr markings but 245 degrees for the IIs marking. Separation differences between text and surround are also slightly larger for the IIs marking.