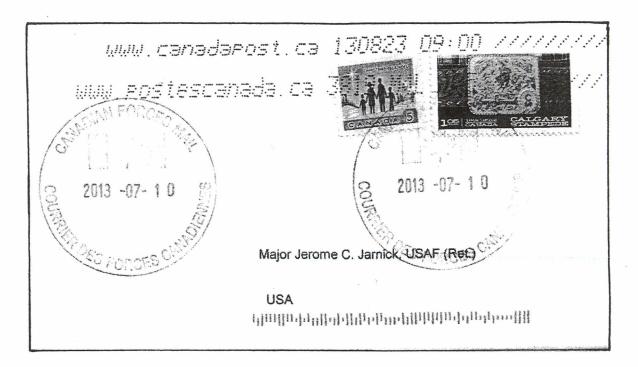

## NEW CANADIAN FORCES POSTMARK--By Jerome C. Jarnick

A new type of postmark is being used by Canadian Forces overseas. The following cover was posted at an unidentified CFPO on July 10, 2013.

The cancel reads "CANADIAN FORCES MAIL/COURRIER DES FORCES CANADIENNES" and contains a Canadian flag above the date. It is 48mm in diameter.

The spray-on cancel was applied on August 23, 2013 at M4L (Toronto). The marking under the address was applied by the United States Postal Service and is their Intelligent Mail Bar Code consisting of thirty-one digits used for marhine sorting. [Thanks Jerry. Can any of our members identify this postmark's origin? Ed.]