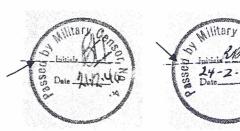

TYPE la

TYPE Ib

TYPE II

Type I markings are defined by a single circle surround with text of "Passed by Military Censor No. x." The interior text includes "Initials" and "Date" both followed by a line.

Three distinct variants can be separated based on the orientation of the centre text and line, and a small positioning error in the first "i" of *Military*. For type Ia a line extending from the *Initials* line passes above the "d" of *Passed*. For type Ib a similar line extending from the *Initials* line passes below the "d" of *Passed*. This is a very easy discriminator of the two types of markings.

For the type II marking, the line extensions would indicate a type Ib marking but the first "i" in *Military* is slightly raised relative to the arc formed by the other text (shown by arrow).

All of these type I marking variations are consistent

and not affected by age of the censor mark, force of the impression, or poor inking.

Type II markings have a two line surround about the text of "Passed by Military Censor No. x." The interior text once again includes "Initials" and "Date" both followed by a line.