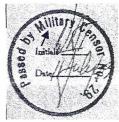

TYPE la

TYPE Ib

TYPE II

Type I markings are defined by a single circle surround with text of "Passed by Military Censor No. x." The interior text includes "Initials" and "Date" both followed by a line.

Three distinct variants can be separated based on the orientation of the centre text and line, and a small positioning error in the first "i" of *Military*. For type Ia a line extending from the *Initials* line passes above the "d" of *Passed*. For type Ib a similar line extending from the *Initials* line passes below the "d" of *Passed*. This is a very easy discriminator of the two types of markings.

For the type II marking, the line extensions would indicate a type Ib marking but the first "i" in *Military* is slightly raised relative to the arc formed by the other text (shown by arrow).

All of these type I marking variations are consistent

and not affected by age of the censor mark, force of the impression, or poor inking.

Type II markings have a two line surround about the text of "Passed by Military Censor No. x." The interior text once again includes "Initials" and "Date" both followed by a line.