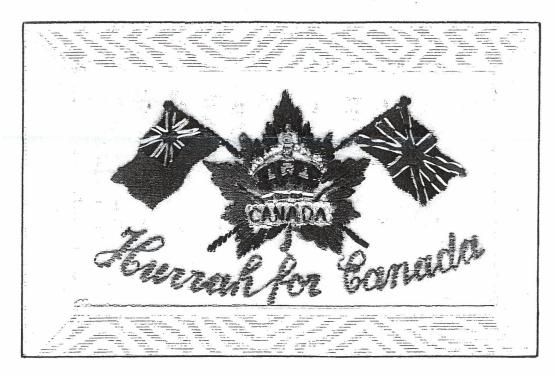

#### "HURRAH FOR CANADA": A GREAT WAR "SILK"

This multi-coloured embroidered card was manufactured in France and is representative of the hundreds of Canadian-related designs. Although sent "from Daddy" to his son in Windsor, Ontario, it is characteristically not

postmarked and was sent under cover. Some research may reveal the sender with a bit of detective work. Regimental cards showing Canadian units are scarce.

\*\*\*\*