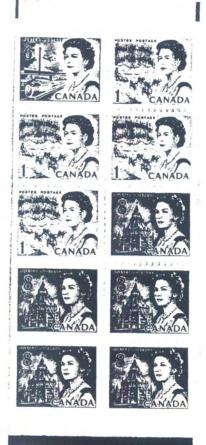

#### REMINDER

If you would like to run a (free) ad or submit an article or just some news, drop me a line: Len Kruczynski 19 Petersfield Place Winnipeg, MB R3T 3V5

E-mail: lkruczy@ms.umanitoba.ca

Look at the actual size copy of BK 71b shown to the right: at first glance, it looks perfectly normal. A keen-eyed Winnipeg collector obtained this booklet from a machine when the issue was current and noticed that the top row 1 cent stamp was short printed on the LEFT. Now, short printed booklet 1 cent browns are well documented (see Doug Karns article in the last CDSG newsletter, No 78 p 702) where up to 1.1 mm of the *right* side of the brown 1 cent from BK 69 is missing.

If you look at the blow-up of the affected stamp shown below, you can see that the short-printing appears to be a little skewed; more of the top (about 0.3 mm) and less of the bottom (0.1mm) is missing. Look over your stock of booklet 454's and let me know if you can find copies with more or less of the left side missing