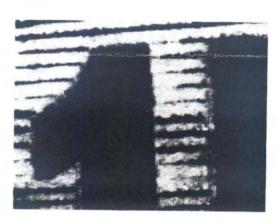

#### REMINDER

If you would like to run a (free) ad or submit an article or just some news, drop me a line: Len Kruczynski 19 Petersfield Place Winnipeg, MB R3T 3V5

E-mail: lkruczy@ms.umanitoba.ca

Look at the actual size copy of BK 71b shown to the right: at first glance, it looks perfectly normal. A keen-eyed Winnipeg collector obtained this booklet from a machine when the issue was current and noticed that the top row 1 cent stamp was short printed on the LEFT. Now, short printed booklet 1 cent browns are well documented (see Doug Karns article in the last CDSG newsletter, No 78 p 702) where up to 1.1 mm of the *right* side of the brown 1 cent from BK 69 is missing.

If you look at the blow-up of the affected stamp shown below, you can see that the short-printing appears to be a little skewed; more of the top (about 0.3 mm) and less of the bottom (0.1mm) is missing. Look over your stock of booklet 454's and let me know if you can find copies with more or less of the left side missing