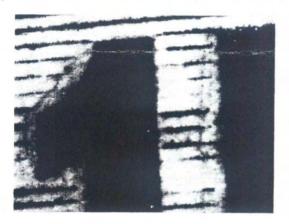

#### REMINDER

If you would like to run a (free) ad or submit an article or just some news, drop me a line: Len Kruczynski 19 Petersfield Place Winnipeg, MB R3T 3V5

E-mail: lkruczy@ms.umanitoba.ca

Look at the actual size copy of BK 71b shown to the right: at first glance, it looks perfectly normal. A keen-eyed Winnipeg collector obtained this booklet from a machine when the issue was current and noticed that the top row 1 cent stamp was short printed on the LEFT. Now, short printed booklet 1 cent browns are well documented (see Doug Karns article in the last CDSG newsletter, No 78 p 702) where up to 1.1 mm of the *right* side of the brown 1 cent from BK 69 is missing.

If you look at the blow-up of the affected stamp shown below, you can see that the short-printing appears to be a little skewed; more of the top (about 0.3 mm) and less of the bottom (0.1mm) is missing. Look over your stock of booklet 454's and let me know if you can find copies with more or less of the left side missing