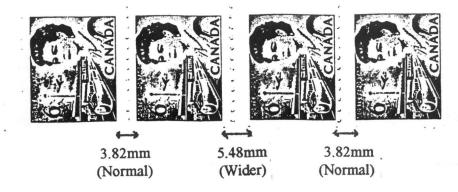

My observation revealed that in the whole series examined the normal space ranged between 3.64mm to 4.18mm. The wide space found in six of the 25 different strips varied significantly. The results on the normal and wide space on the same strip is as follows:

- i) In the 4 cents (#467) the normal space is 4.16mm and the wider is 4.9mm ie 0.74mm difference.
- ii) In the 6 cents orange (#468A) the normal space is 3.82mm and the wider is 4.44mm ie 0.62mm difference.
- iii) In the 7 cents (#549) the normal space is 3.64mm and the wider is 4.28mm ie 0.64mm difference.
- iv) In the 8 cents (#550ii) the normal space is 3.76mm and the wider is 4.58mm ie 0.82mm difference.
- v) In the 6 cents black (#468B) the normal space is 3.82mm and the wider is 4.88mm ie 1.06mm difference.
- vi) In another 6 cents black (#468B) the normal space is 3.82mm and the wider is 5.48mm ie
   1.66mm difference.

Hence, my study reveals that in all the six varieties mentioned above the wide space exceeded 0.5mm as reported elsewhere in the past for coils, and not only that I may be the only proud possesser of a variety of centennial coil which shows a difference of 1.66mm between normal and wide space on the same strip. I am including a photocopy of the 6 cents black (vi) for information to all the members. I would be very much interested to receive the opinion of other members on this topic.