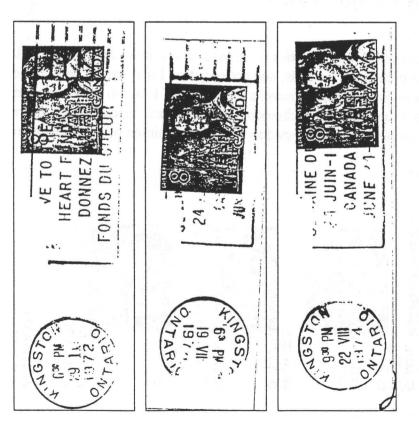

# **KINGSTON SLOGANS**

be the same size piece missing from the display - particularly where I had got it does seem strange that there appears to nformation concerning my Centennial forthcoming on the Kingston slogans. I One is 1972 and the other two are the same slogan in 1974\* except that one has an inverted dater. Does somebody, am an innocent on the subject, but it top left corner of the slogan panel in each of the slogans illustrated above. wrong! However, there was nothing In Perth I was given various bits of

somewhere have an explanation?

group 'Slogan Cancels', headed by Dan Postmarks' formerly headed by the late

cancelling machine, I cannot explain

Cen Harris. Not having seen a

the missing pieces of the Kingston slogan. I suggest that either of the

popular, as evidenced by BNAPS study Rosenblat, and the CPS group, 'Slogan

interesting, generally inexpensive and

Machine slogan cancellations are

**KINGSTON SLOGAN** 

**The Yellow Peril** 

(Jan ML. P28)

according to the relative sizes of the Although the 1974 slogans have the same text, they appear, from the Illustrations, to be different dies 'Editor's note: slogan box.

upside down. The postmarks illustrated overleaf are examples.

Centennial slogan varieties but if I were a slogan fan I would certainly be on the alert for machine postmarks where both cancellations with the dater removed, eaving just the slogan. I did have in stock a daterless slogan tying a 1937 above do not know if there are other dater and slogan are inverted; also Geo.VI to a post card.

Kingston slogans. The relative scarcity Editor's note: Jeff Switt (June ML, p. emoved for cleaning as this is a far 110) may already have had the last of inverts suggests the errors might occur after components have been vord on the peculiarities of the ess frequent operation than the changing of indicia.

Kingston postmaster might be fruitful.

As to the inverted dater, I would guess that after changing the date or

time indicia the clerk inadvertently

groups might be able to provide the

answer; failing that, a letter to the

machine cancel and the slogan portion of the postmark could also be inserted

Similarly, the dater of an ordinary

replaced the dater upside down.

-637-

Dear Mr. Kruczynski,

As I was going through the newsletter nos.69 and 70, I came across an article written on page 630 regarding normal spacing and wide spacing in centennial coil stamps. This article gave me stimulus to study carefully the centennial definitive coils in my possession. Accordingly, I made an indepth study of normal spacing and wide spacing in 25 different varieties of centennial coil strips of 4 stamps in mint and never hinged condition. The study includes 3 cents, 4 cents, 5 cents, 6 cents orange, 6 cents black, 7 cents and 8 cents coils in strips of four. The measurements of space between stamps was done with precision using steel dial caliper with graduations of 0.02mm.