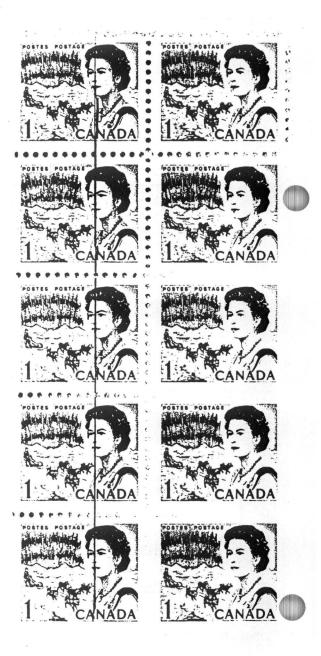

The item shown to the right was discovered in Winnipeg by a drug store operator who pulled it out of his stock (Remember the days when you could buy stamps at every drugstore?) and put it aside. He recently sold it to a Winnipeg stamp dealer who offered it to me. Too bad the newsletter is not in colour: the vertical line is the same (brown) shade as the stamp. It looks like some object picked up some ink and deposited it on the stamp as they were moving through the press. Although difficult to see in this illustration, the ink in the heavily inked CANADA was smudged by the object as it passed. To me this indicates that the ink was still wet when it came in contact with this foreign object. The stamps are Winnipeg tagged, center bar. What is it worth? I paid \$100 for it. Too much? Maybe. Maybe not. I really do not collect these types of flaws, if you think this would make a nice addition to your collection, I am willing to part with it for what I paid. -L. Kruczynski