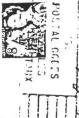

The item shown to the right was discovered in Winnipeg by a drug store operator who pulled it out of his stock (Remember the days when you could buy stamps at every drugstore?) and put it aside. He recently sold it to a Winnipeg stamp dealer who offered it to me. Too bad the newsletter is not in colour: the vertical line is the same (brown) shade as the stamp. It looks like some object picked up some ink and deposited it on the stamp as they were moving through the press. Although difficult to see in this illustration, the ink in the heavily inked CANADA was smudged by the object as it passed. To me this indicates that the ink was still wet when it came in contact with this foreign object. The stamps are Winnipeg tagged, center bar. What is it worth? I paid \$100 for it. Too much? Maybe. Maybe not. I really do not collect these types of flaws, if you think this would make a nice addition to your collection, I am willing to part with it for what I paid. -L. Kruczynski