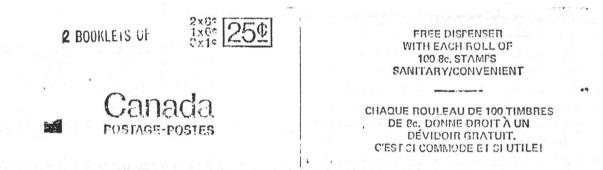

Mike Painter's article on the "Two Booklets of" booklet in No. 67, page 598 continues to generate a response. Bob Prince reports on the details of his copy:

"The booklet I have has a counting tab and on the back is "Pre Stamped Envelope" and the bottom is "Free Dispenser". The panes are not tagged and are on High Fluorescent paper. " (Enclosed photocopy):