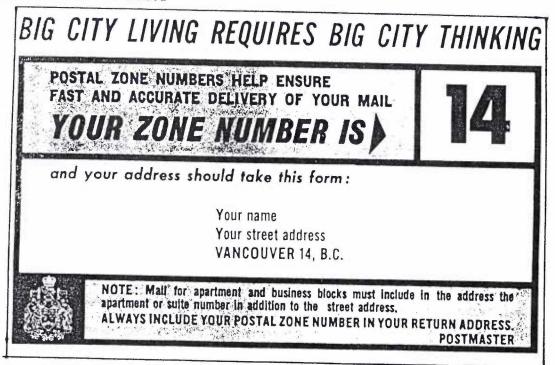

#### VANCOUVER POSTAL ZONES

Following the Second World War the volume of mail being handled by the Canadian Post Office, particularly in larger centres such as Toronto and Montreal, was reaching the point that delays in delivery were far too common. During the war the Canadian Post Office became familiar with the British postal zone system in London where each sorting area had a distinct postal code. In Britain the mail was moved to a number of smaller offices where sorters only processed local mail, as a result they needed to know far fewer sorting routes and mail moved much more quickly. The system in Britain had been in use in London since the turn of the century and had gradually been extended to serve all major cities in the United Kingdom.

In Canada, Letter Carrier Depots had been introduced before the First World War, and these Letter Carrier Depots did the local sorting much the same way as was done in Britain. Thus in the late 1940s the Canadian Post Office realized that if each Letter Carrier Depot was assigned a zone number to be used as part of the address the initial sort could be done by zone number rather than address and the result would speed up the sorting process. All that was required was a minor reconfiguration of the existing Letter Carrier Depots to accommodate the new method of sorting.

Vancouver initially was divided into 16 zones but, due to the consolidation of some Postal Stations only 14 numbers were used for the city of Vancouver. The map on the next page shows the boundaries of the 14 zones, each of which represents a Letter Carrier Depot, usually located in a Postal Station. For example, Postal Station G was identified as Zone 8 and served UBC and the northwest segment of the city. To promote the use of the postal zone numbers a series of slogan cancellations was introduced in larger centres was the postal zone number were required.

Postal Zone Number information leaflets

# POSTAL ZONE NUMBER TO BE PLACED ON ALL MAIL FOR VANCOUVER

To expedite the sortation and delivery of the ever-increasing volume of mail, the Vancouver Letter Carrier delivery area has been divided into numbered and named postal zones.

Your address is in Postal Zone No. 8 and mail intended for you should be addressed as follows:

Your Name,

Your Street and Number, Vancouver 8, B. C.

Please advise all your correspondents to address you as above,