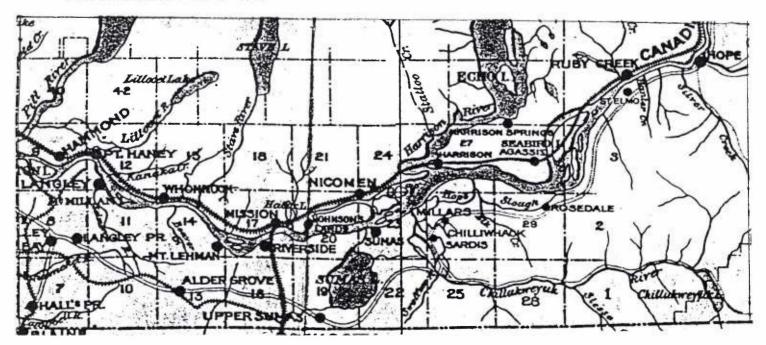

Face – SUMAS / OC 21 / 85 / B.C. Back – NEW WESTMINSTER / OC 21 / 85 / BRIT. COL

Map of Southwestern British Columbia Chief Commissioner of Lands – 1906