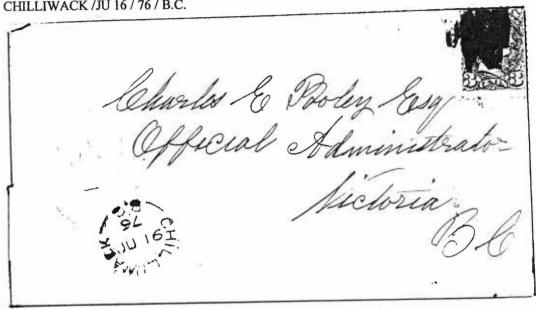

Earliest reported postmark from Chilliwack is dated June 16, 1876. CHILLIWACK /JU 16 / 76 / B.C.

Initially the Chilliwack post office was located at the home of John McCutcheon some distance from the center of activity near Chilliwack Landing located near the mouth of Hope Slough. In 1874 the Chilliwack post office moved to a store operated by Robert Craig Garner near the mouth of Hope Slough. In 1876 the post office was relocated to a nearby store operated by William Robert McDonald. The McDonalds continued to operate the post office until 1883 when it moved to the nearby Ashwell Store. With the completion of the Yale Road the center of activity moved from the river to the Yale Road, and the post office was moved to a location on the Yale Road at what became known as the Five Corners. The post office is still located on Yale Road.