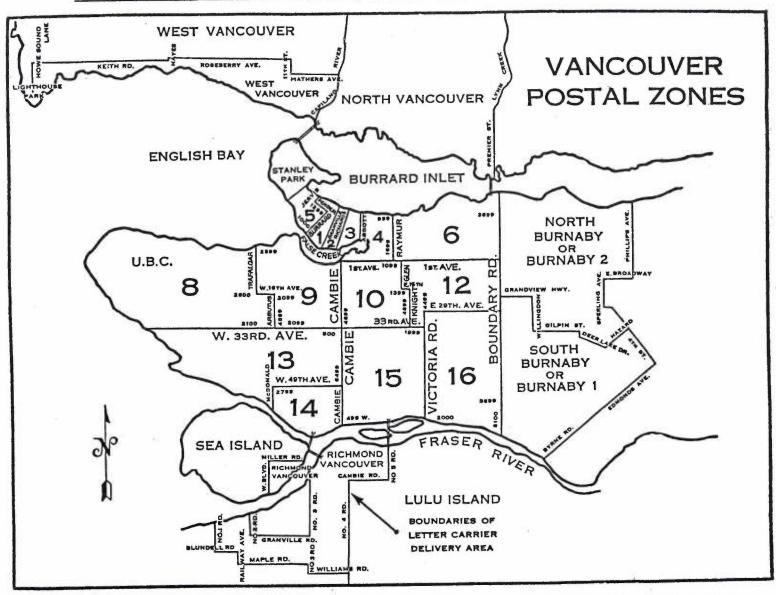

Vancouver initially was divided into 16 zones but, due to the consolidation of some Postal Stations only 14 numbers were used for the city of Vancouver. The map on the next page shows the boundaries of the 14 zones, each of which represents a Letter Carrier Depot, usually located in a Postal Station. For example, Postal Station G was identified as Zone 8 and served UBC and the northwest segment of the city. To promote the use of the postal zone numbers a series of slogan cancellations was introduced in larger centres was the postal zone number were required.

### GIVE YOUR MAIL THE ATTENTION YOU EXPECT IT TO RECEIVE

IMPORTANT . . . Persons living outside the boundaries of Greater Vancouver Letter Carrier Delivery Area (shown on above map) are requested to notify their correspondents as to their correct Postal address, viz., their street and number and name of the Post Office at which they receive their mail.