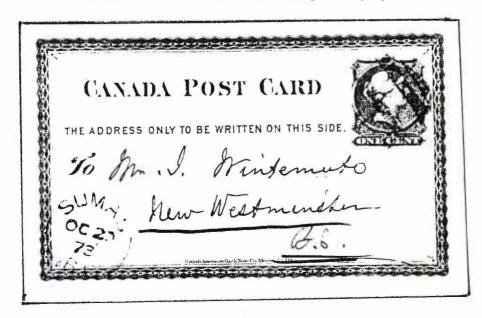

SUMAS - earliest reported date - October 20, 1873 - Keenlyside collection

Note - first hammer reads B. C. not Brit. Col. as previously reported.