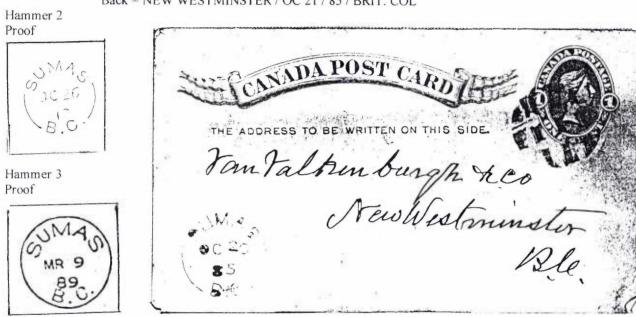

Face – SUMAS / OC 21 / 85 / B.C. Back – NEW WESTMINSTER / OC 21 / 85 / BRIT. COL

Map of Southwestern British Columbia Chief Commissioner of Lands – 1906