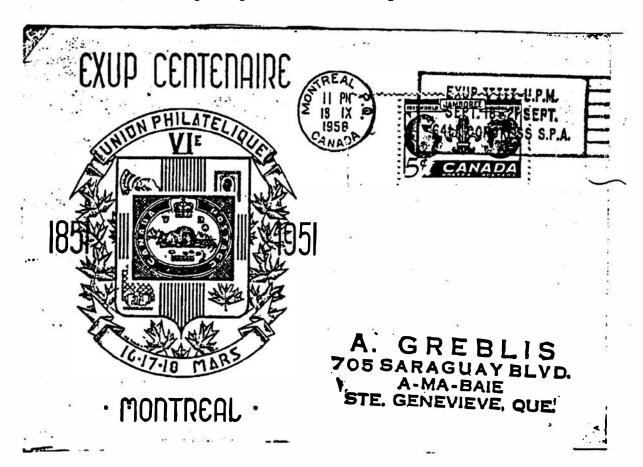

sponsored by the Union Philatelique de Montreal (U.P.M). The original cachet was issued in 1951 to celebrated the Centenary of the 1851 first Province of Canada postage stamps, including the 3d Beaver, illustrated without denomination as a part of the cachet.

A quantity of these cachets must have been left over, and were put in use for a special event in 1958. There is no indication in the cachet of what the special event of 1958 consisted of, but included in this envelope was a ticket to a Banquet being held on September 20th, 1958 at the Hotel Windsor. The ticket indicates that on this occasion the U.P.M. Convention was the host, honouring the visiting Society of Philatelic Americans (S.P.A.). This Society had been founded in 1894, so the 1958 gathering was their 64th annual Congress.



# CANADIAN NATIONAL SPORTSMEN'S SHOW (dates)

# Slogan C-330-1170

This proprietary Toronto slogan was first issued in 1954, and was redated annually through 1963, creating ten years of continuous usage. The event always began in the second week of March and continued for nine days, so some of the difficulties that prevented successful redating, such as when the event started in different months, were not present in this instance.

Accordingly, ten years of usage should normally have required no more than two different dies, or three at the most. However, in only two of the ten years of use was a die of this slogan redated, but on seven occasions the die required replacement, so that there were no less than eight dies employed, the original and seven replacements. It is difficult to imag