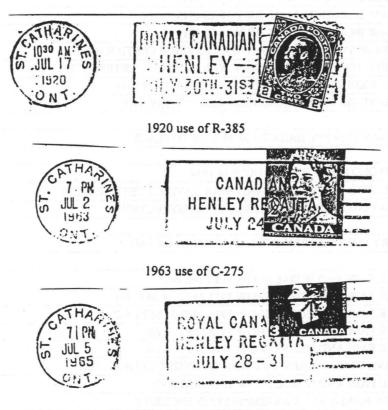

#### Slogans R-385 - 7681, C-275 - 1115 and R- 390-7682

These three slogans all advertise the Annual Regatta held at St. Catharines, but are separately catalogued because of differences in wording. The inspiration for the event was the Henley Royal Regatta, which was inaugurated in 1839 at Henley-on-Thames in England and became the principal gathering of amateur oarsmen. It is most noted for the extensive rivalry of the Oxford-Cambridge university crew races.

A similar event was inaugurated at some time in St. Catharines, Ontario, since it was first postally advertised in 1920 by the issue of a Universal die of slogan R-385, reading ROYAL CANADIAN HENLEY JULY 30TH-31ST. Note that the English event had been granted use of the adjective "Royal" and the 1920 Canadian advertising, whether with or without proper authority, had also used the term.

While it is probable that the Canadian event continued, at least intermittently, for many years, there was no further postal advertising until 1963, when a PB die was issued as slogan C-275, CANADIAN HENLEY REGATTA JULY 24-27. In this instance the term "Royal" was omitted, and it would be interesting to know if this was inadvertent, or if someone in authority had taken exception to an unauthorized usage. It would seem more probable that it was inadvertent, since in the following year 1964 a new die was issued, slogan R-390, reading ROYAL CANADIAN HENLEY REGATTA (dates), correcting the omission, and this was redated in 1965, but not issued thereafter.