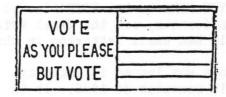

The late TIMMINS use is typical of that office, which had no machine until issued a Pitney-Bowes in 1938 and thereafter made extensive use of many reserve Universal dies that could not be used at offices with Perfect machines.

The single Perfect die has the same wording as the Universals, but a distinctively different format.

Two Universal die usages, KITCHENER in 1928 and PRINCE ALBERT in 1933, have not been seen, but are both assumed to be die 4, since their documented periods will only fit into that die.

Illustrated below is the slogan used as a TROIS RIVIERES receiving mark on a first flight cover from MONCTON to QUEBEC, addressed to TROIS RIVIERES, received at QUEBEC on the 10th, but not receipted at destination until the 13th.