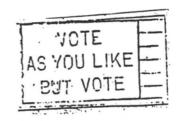

The late TIMMINS use is typical of that office, which had no machine until issued a Pitney-Bowes in 1938 and thereafter made extensive use of many reserve Universal dies that could not be used at offices with Perfect machines.

The single Perfect die has the same wording as the Universals, but a distinctively different format.

Two Universal die usages, KITCHENER in 1928 and PRINCE ALBERT in 1933, have not been seen, but are both assumed to be die 4, since their documented periods will only fit into that die.

Illustrated below is the slogan used as a TROIS RIVIERES receiving mark on a first flight cover from MONCTON to QUEBEC, addressed to TROIS RIVIERES, received at QUEBEC on the 10th, but not receipted at destination until the 13th.