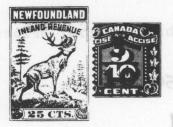

The rare 2 leaf overprint R299, ballyed to be the only 2 sheets known. Cat. \*7000, net \$4750 for the 2 sheets

We still have 2 copies of Newfoundland Cigarette Stamp NF-163 cat. at \$5 in Brandom's Cat. our price \$1.50 for the benefit of the Newsletter.