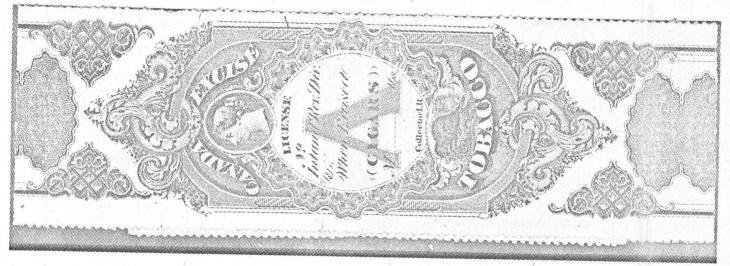

## CIGARS

| G-104      | CORRECTION:  | Watermarked diagonal "CROWN - EXCISE - 1867".                                               |
|------------|--------------|---------------------------------------------------------------------------------------------|
| G-107      | CORRECTION:  | Change wmk. to diagonal "EXCISE" only.                                                      |
| G-108      | CORRECTION:  | Change wmk. to diagonal "EXCISE" only.                                                      |
|            | CORRECTION:  | Change heading above G-111 to read:<br>1867 - WATERMARKED "CROWN - EXCISE - BEAVER - 1867". |
| G-115 TP   | Red, Windsor | Division, P-9 - No control No. \$ 5.00                                                      |
| G-116      | Delete       |                                                                                             |
| G-118 A TP | CORRECTION:  | Change from P-12 to P-9.                                                                    |

## CORRECTION

| G-119    | Red, Toronto Division, P-9, 5 mm blue control No. | 6.00 |
|----------|---------------------------------------------------|------|
| G-119 TP | Red, Toronto Division, no control No.             | 4.00 |
| G-120    | Black, division open, 5 mm blue control No. P-10  | 4.00 |
| G-120 TP | - no control No P-10                              | 3.00 |
| G-120a   | - Guelph written in, P-10                         | 7.00 |
| G-120b   | - "H" written in, P-10                            | 7.00 |
| G-120c   | Black, Division open, 5 mm blue control No., P-12 | 7.00 |
| G-122    | Red, Division open, 5 mm blue control No., P-10   | 4.00 |
| G-128a   | Red, Montreal Division, P-9                       | 5.00 |

G-131

Black, division open, P-9, 5 mm blue control No. G-131 across beaver \$ 7.50 G-131 TP - no control No. 5.00 G-131a - P-12, "Toronto" written in, 5 mm blue control No. 7.50 WITH "CAP VIII AND XXXI - VICT." ON SIDES 「「「「「「「」」」

G-131 A

G-131 A TP Black, division open, P-9, no control No.

| G-135      | - CORRECTION: Change P-12 to P-10                                            |         |
|------------|------------------------------------------------------------------------------|---------|
| G-138 TP   | - delete "blue control No."                                                  |         |
| G-139      | CORRECTION: Change P-12 to P-10                                              |         |
| G-146a     | - P-10, no imprint, unwmk.                                                   | \$ 6.00 |
| G-150 TP   | Division open, A-3, roulette, no control No.                                 | 3.00    |
| G-172 A TP | Yellow, division open, A-3, roulette no control No.                          | 6.00    |
| G-194      | 25 Cigars, green, P-12, 4 mm blue control No.                                | 4.00    |
| G-200a     | 100 Cigars, green, roulette, 4 mm blue control No.                           | 5.00    |
| G-213      | 100 Cigars, black P-12, 4 mm blue control No.                                | 8.00    |
| G-218a     | 25 Cigars, blue, roulette 4-1/2 mm,<br>red control No., 293 mm long          | 3.00    |
| G-224      | 100 Cigars, blue, roulette, 4 mm red control No.                             | 8.00    |
| G-224 CP   | - O/P "CANCELLED"                                                            | 6.00    |
| G-230      | CORRECTION: Change 4 mm to 4-1/2 mm blue cont.No.                            |         |
| G-230 CP   | CORRECTION: Add: 4-1/2 mm blue control No.                                   |         |
| G-231      | 100 Cigars, green, roulette, 4 mm blue control No.                           | 8.00    |
| G-231 CP   | - O/P "CANCELLED"                                                            | 6.00    |
| G-236a     | 10 Cigars, black, P-12, 4 mm purple control No.                              | 1.00    |
| G-252      | 6 Cigars, black P-12, 3-1/2 mm blue control No.                              | 5.00    |
| G-258      | 6 Cigars, black, 4 mm red control No.350 x 12 <sup>1</sup> / <sub>2</sub> mm | 5.00    |
| G-261 TP   | 10 Cigars, black, no control No.                                             | 2.00    |
| G-271 P    | 10 Cigars, blue, imperf. proof                                               | *       |
| G-278 P    | 50 Cigars, green, imperf. proof                                              | *       |
| G-279 P    | 100 Cigars, green, imperf. proof                                             | *       |
| G-300 TP   | 25 Cigars, black, coarse roulette, no control No.                            | 2.00    |
| G-301      | 50 Cigars, coarse roulette, 405 x 23 mm red cont.No.                         | 5.00    |
| G-322 SP   | 5 Cigars, fine roulette, O/P "Sample"                                        | 2.00    |
| G-323 SP   | Delete.                                                                      |         |
|            |                                                                              |         |