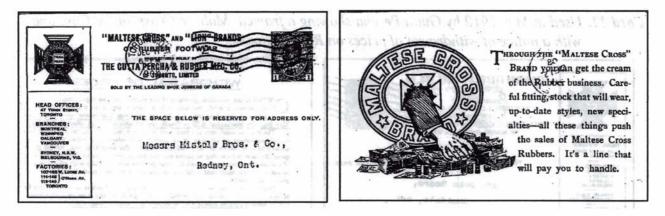

Card 10. Used in Dec. 1909 by Gutta Percha showing a framed Maltese Cross on the front and two Rain Slipper "Best Sellers" on the back.

Card 11. Used in March 1909 by Gutta Percha showing a framed Maltese Cross on the front and with illustration of dogs tearing on a Maltese Cross shoe on the back.