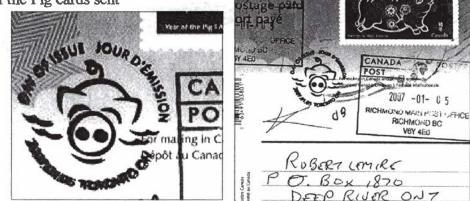

 $\div$   $\div$   $\div$   $\div$   $\div$ 

A scan of the "FDC" Year of the Pig cards sent

to Robert Lemire by Duff Malkin. Too bad, Canada Post messed them up with extra markings.

POSTE

-58- Vol. 21 - No. 6