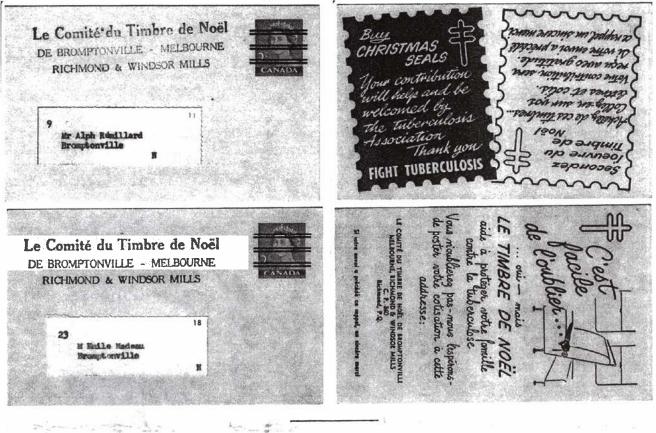

Pierre Gauthier reports a much earlier postmark on the Admiral card P35a (die B)

New date backing a whole six months this die : April 21, 1914 sent to Germany, no receiving stamp.

- 53 - Vol. 21- No. 6

Two Christmas Seal cards with backs not known before and discovered by Pierre Gauthier. The first card is in bilingual text and the second card is in French only.