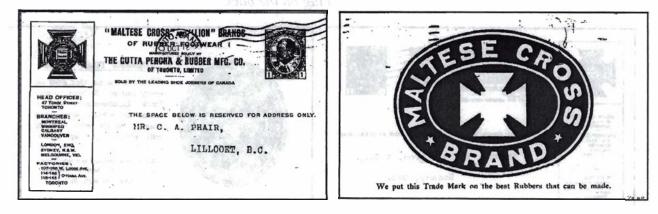

### 1 cent red King Edward VII prepaid eards <u>Type II</u> The first line on the front was changed to "MALTESE CROSS" AND "LION" BRANDS

Card 3. Used in March 1907 by Gatta Percha showing a framed Maltese Cross on the front and four sample rubbers from the "MALTESE CROSS" Catalogue.