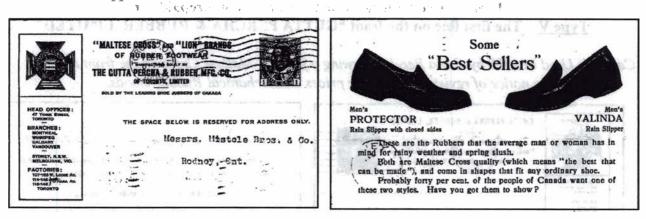

Card 10. Used in Dec. 1909 by Gutta Percha showing a framed Maltese Cross on the front and two Rain Slipper "Best Sellers" on the back.

Card 11. Used in March 1909 by Gutta Percha showing a framed Maltese Cross on the front and with illustration of dogs tearing on a Maltese Cross shoe on the back.