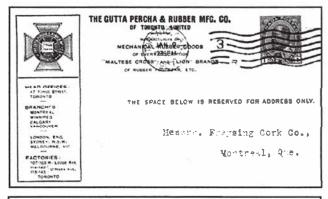

#### <u>Type I</u>

Card 2. The earliest known card by Gutta Percha showing a framed Maltese Cross on the front and the Toronto factory on the back. Used in January 1907

- 54 - Vol. 21 - No. 6

### 1 cent red King Edward VII prepaid eards <u>Type II</u> The first line on the front was changed to "MALTESE CROSS" AND "LION" BRANDS

Card 3. Used in March 1907 by Gatta Percha showing a framed Maltese Cross on the front and four sample rubbers from the "MALTESE CROSS" Catalogue.