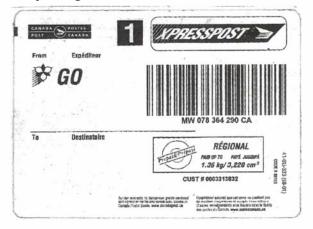

# **XPRESSPOST**

The prepaid GO label which was in use since 1998 for Ontario Government mailings now was replaced with a design label.

The only known new label "RÉGIONAL 1.36 kg" now has the allowable size reduced to 3,220 cm 3 All printing now is in black.