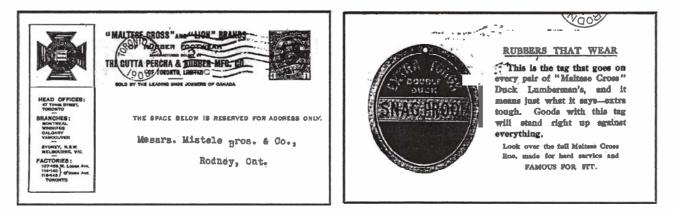

Card 8. Used in 1908 by Gutta Percha showing a framed Maltese Cross on the front and the "MALTESE CROSS" Duck Lumberman's tag on the back.

Card 9. Used in Dec. 1908 by Guila Percha showing a framed Maltese Cross on the front and the "MALTESE CROSS" brand trade mark with arm and money on the back.