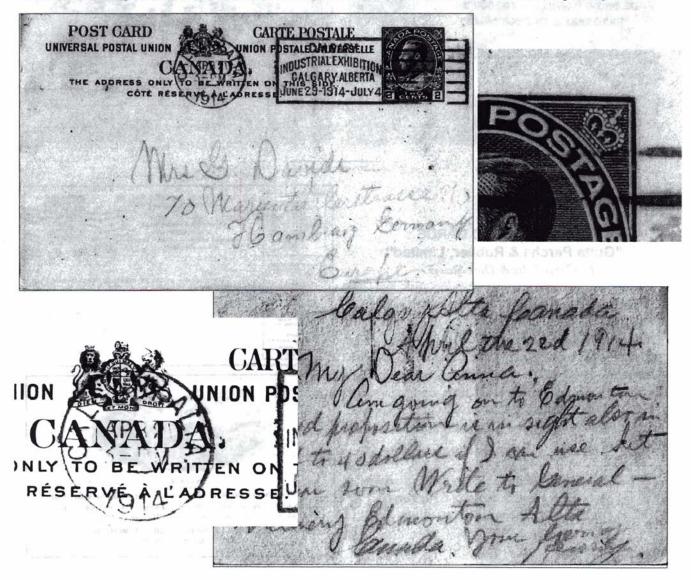

Pierre Gauthier reports a much earlier postmark on the Admiral card P35a (die B)

New date backing a whole six months this die : April 21, 1914 sent to Germany, no receiving stamp.

- 53 - Vol. 21- No. 6

Two Christmas Seal cards with backs not known before and discovered by Pierre Gauthier. The first card is in bilingual text and the second card is in French only.