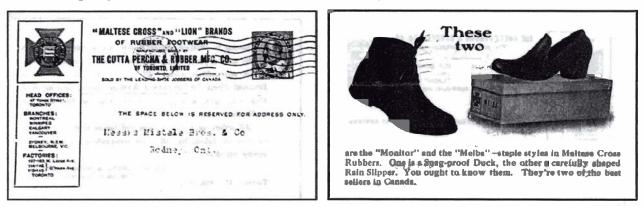

Card 10. Used in Dec. 1909 by Gutta Percha showing a framed Maltese Cross on the front and two Rain Slipper "Best Sellers" on the back.

Card 11. Used in March 1909 by Gutta Percha showing a framed Maltese Cross on the front and with illustration of dogs tearing on a Maltese Cross shoe on the back.