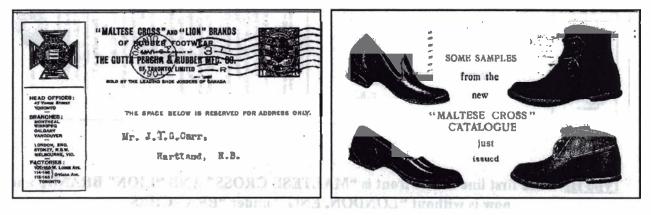

### 1 cent red King Edward VII prepaid eards <u>Type II</u> The first line on the front was changed to "MALTESE CROSS" AND "LION" BRANDS

Card 3. Used in March 1907 by Gatta Percha showing a framed Maltese Cross on the front and four sample rubbers from the "MALTESE CROSS" Catalogue.

Card 4. Used in 1908 by Gutta Percha showing a framed Maltese Cross on the front and two samples from Maltese Cross Rubbers and a shoe box.

Card 5. Used in 1908 by Gutta Percha showing a framed Maltese Cross on the front and the "MALTESE CROSS" brand trade mark on the back.