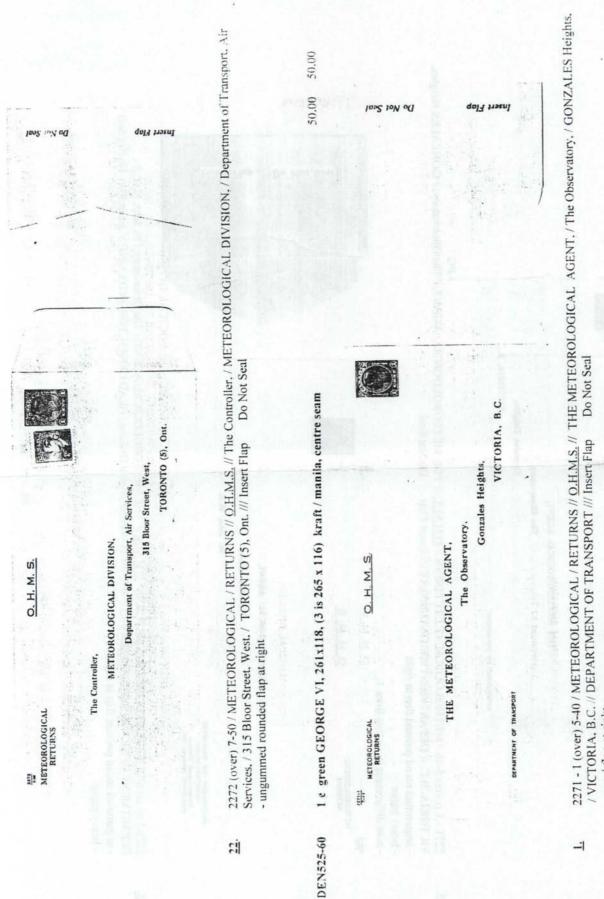

My question is: which is the front and which is the back of the card?

Thanks for any help or guidance that you can give this confused collector."

Myron Molnau BNAPS 2069

. . .

Earle Covert's listing of the Meteorological Envelopes continues in this issue.