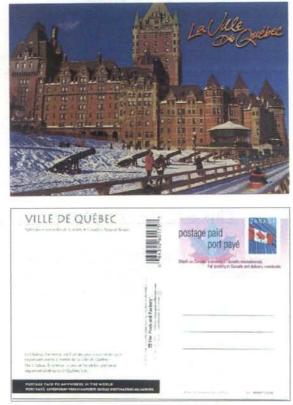

#### CARDS

Pierre Gauthier reported four new prepaid Postcard Factory cards. These cards listed below are also in the following list by Brian Cannon.

"Andréé Giguèère bought the following four cards in Quebec City two weeks ago in a small tobaco shop. All four cards have 'La Ville De Quéébec' on picture side. The PCF information of the stamp side is not the latest revised one (Tel / Téél)"

bar code 260174 # VQ101 Quebec City in Winter

bar code 260175 # VQ102 The Château Frontenac

bar code 260176 # VQ103V Colourful night lights (Château Frontenac)

bar code 260176 # Q074V Sleigh ride (same bar code number as previous card)

# VQ 102 front and back