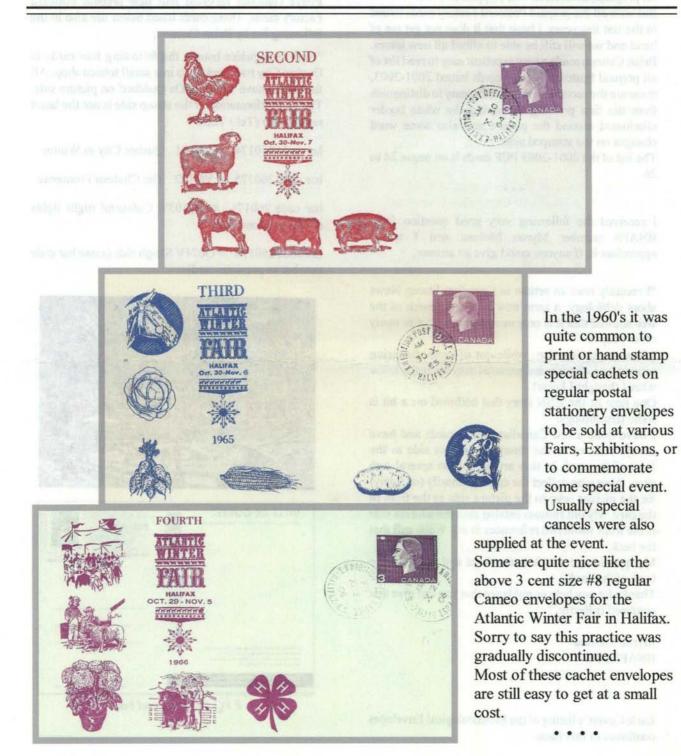

My question is: which is the front and which is the back of the card?

Thanks for any help or guidance that you can give this confused collector."

Myron Molnau BNAPS 2069

. . .

Earle Covert's listing of the Meteorological Envelopes continues in this issue.