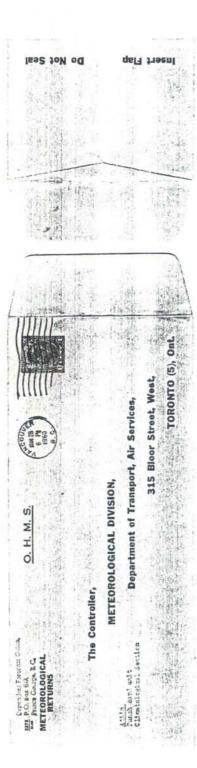

My question is: which is the front and which is the back of the card?

Thanks for any help or guidance that you can give this confused collector."

Myron Molnau BNAPS 2069

. . .

Earle Covert's listing of the Meteorological Envelopes continues in this issue.