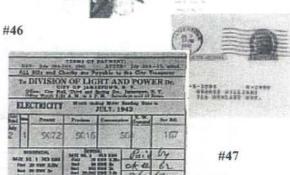

### #47.

Back in Odds 'n' Ends #2 we showed a Canadian card used as a hydro bill, receipted, cut in half and returned to the payer. Here is another on a U.S one cent Franklin card, used in Jamestown, New York, July 9, 1942 by the Division of Light and Power of the city of Jamestown. Unfortunately, I have misplaced the name of the member who supplied this card, and another like it. Please contact me and credit will be given.