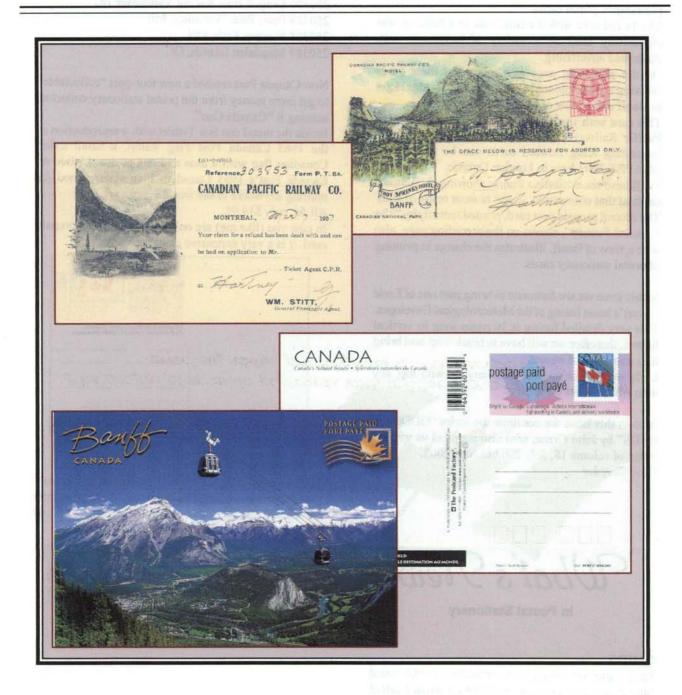

On the preceding page is a sample of these cards showing a multicoloured view of the Hot Springs Hotel in Banff and a view of Lake Louise on the back.

This card with the private printing for the Canadian Pacific Railway Company added and many other interesting King Edward cards can be seen at the BNAPEX 2003 here in London Ontario.

I will have six exhibition frames showing the Edward cards at that convention. (hope to meet many of you) The second prepaid post card, printed recently by "The Postcard Factory", shown on the preceding page, also with a view of Banff, illustrates the change in printing of postal stationery cards.