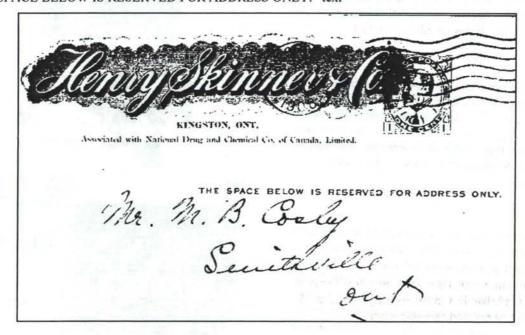

+ +

The scan of the unusual card below was sent in by Chris Ellis. The stamp is shifted and printed to the left versus "THE SPACE BELOW IS RESERVED FOR ADDRESS ONLY." text