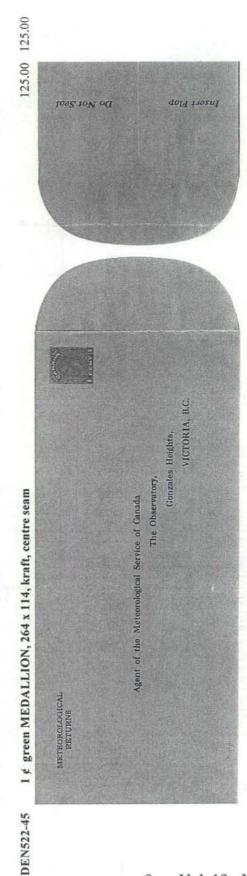

METEOROLOGICAL / RETURNS // Agent of the Meteorological Service of Canada / The Observatory, / Gonzales Heights / VICTORIA, B.C. - "V" to the left of "H" of "Heights" - ungummed rounded flap at right III Insert flap / Do Not Seal - regular weight paper -i