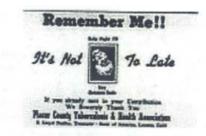

### #43.

Here is a Christmas Seal Card. Look familiar? Yes, but this one is from the United States, mailed in Auburn, California, on January 14, 1952. Stamp is a two cent red Franklin. Provided by Peter Zariwny. Note the spelling of "To (sic) Late".