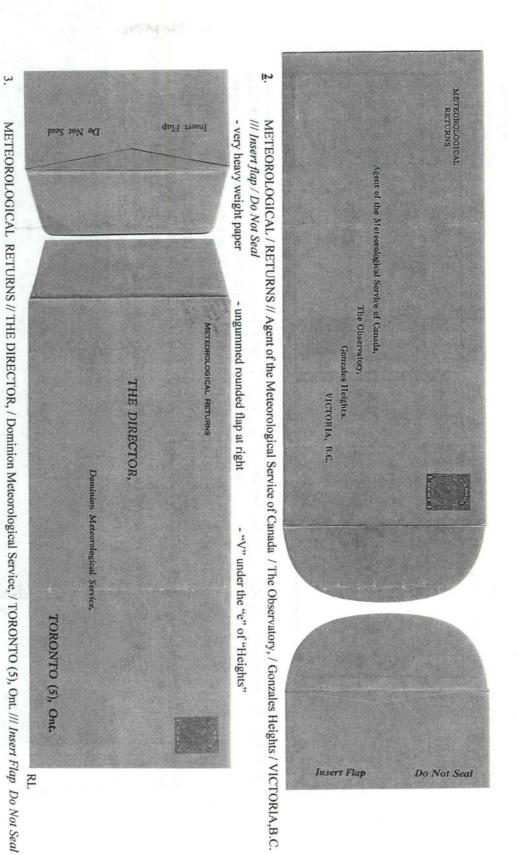

### 1¢ blue Victoria FIRST DOMINION ISSUE, 140 x 80.

3 RL

- Meteorological Returns / The Superintendent, / of the Metreorological Services, Toronto, Ont.
- 2. THE SUPERINTENDENT / Meterological Services, TORONTO, Ont.
- Meteorological Return. / THE DIRECTOR, / Meteorological Office, / TORONTO. // 2,000-10-'88, 3

# DEN5-25 1 ¢ blue Victoria SECOND DOMINION ISSUE, 140 x 80.

Meteorological Return. / THE DIRECTOR, / Meteorological Office, / TORONTO.