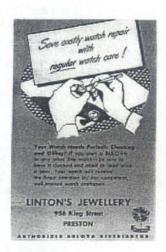

### #45.

Here is a new Bulova card reported by Peter Zariwny. The card is Webb P66 1¢ green George VI, used in Preston, Ontario by LINTON'S JEWELLERY. The back is a hitherto unknown: "Save costly watch repair...". The total of known Bulova cards is now 119.