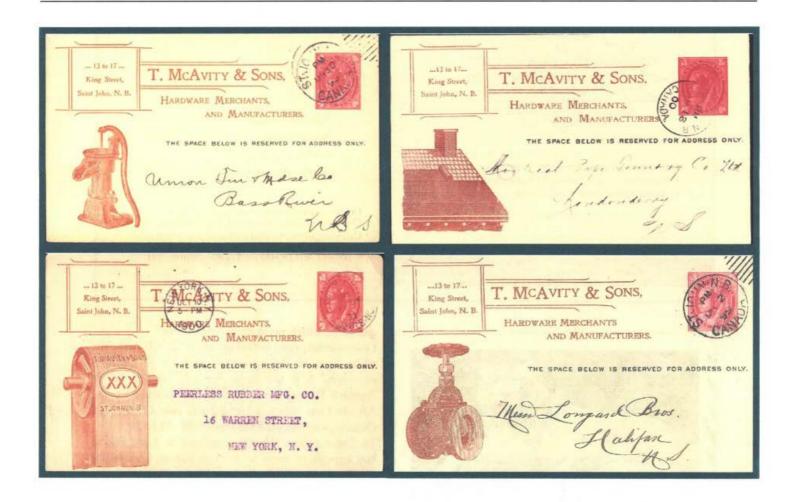

# #2. ILLUSTRATED CARDS "T. McAvity & Sons, Saint John, N.B." by Chris Ellis

Thomas McAvity was born in 1810 in County Donegal, Ireland, the third son of James McAvity, a magistrate, and his wife Catherine. The family moved to Saint John, New Brunswick while McAvity was still a child. Between 1822 and 1829 he served an "indentured apprenticeship" as an ironmonger to James Hendricks, owner of a hardware and general store. In 1834 he started his own retail hardware business as "Thos. McAvity and Co." and by 1839 had taken over Hendrick's business. In 1854 the name of the business

changed to "J. and T. McAvity" as the eldest of his six sons, James, began to play a larger role in the firm. Thomas McAvity subsequently became mayor of Saint John from 1859 to 1863. He died in 1887.

James McAvity is generally credited with getting the family into the brass and iron foundry business, and the manufacturing business in general, with the purchase in 1863 of a small foundry owned by James Kennedy which employed 12 to 14 men. The foundry branch focussed on producing brass ship's fittings such as bells and rudder braces important to the wooden sailing vessels of the time but soon added iron work as well.