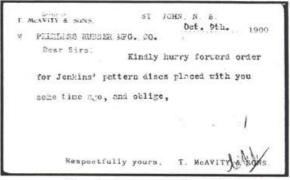

# #2. ILLUSTRATED CARDS "T. McAvity & Sons, Saint John, N.B." by Chris Ellis

Thomas McAvity was born in 1810 in County Donegal, Ireland, the third son of James McAvity, a magistrate, and his wife Catherine. The family moved to Saint John, New Brunswick while McAvity was still a child. Between 1822 and 1829 he served an "indentured apprenticeship" as an ironmonger to James Hendricks, owner of a hardware and general store. In 1834 he started his own retail hardware business as "Thos. McAvity and Co." and by 1839 had taken over Hendrick's business. In 1854 the name of the business

changed to "J. and T. McAvity" as the eldest of his six sons, James, began to play a larger role in the firm. Thomas McAvity subsequently became mayor of Saint John from 1859 to 1863. He died in 1887.

James McAvity is generally credited with getting the family into the brass and iron foundry business, and the manufacturing business in general, with the purchase in 1863 of a small foundry owned by James Kennedy which employed 12 to 14 men. The foundry branch focussed on producing brass ship's fittings such as bells and rudder braces important to the wooden sailing vessels of the time but soon added iron work as well.