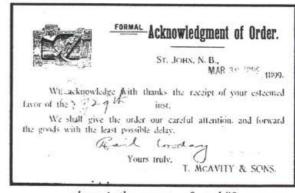

# #2. ILLUSTRATED CARDS "T. McAvity & Sons, Saint John, N.B." by Chris Ellis

Thomas McAvity was born in 1810 in County Donegal, Ireland, the third son of James McAvity, a magistrate, and his wife Catherine. The family moved to Saint John, New Brunswick while McAvity was still a child. Between 1822 and 1829 he served an "indentured apprenticeship" as an ironmonger to James Hendricks, owner of a hardware and general store. In 1834 he started his own retail hardware business as "Thos. McAvity and Co." and by 1839 had taken over Hendrick's business. In 1854 the name of the business

changed to "J. and T. McAvity" as the eldest of his six sons, James, began to play a larger role in the firm. Thomas McAvity subsequently became mayor of Saint John from 1859 to 1863. He died in 1887.

James McAvity is generally credited with getting the family into the brass and iron foundry business, and the manufacturing business in general, with the purchase in 1863 of a small foundry owned by James Kennedy which employed 12 to 14 men. The foundry branch focussed on producing brass ship's fittings such as bells and rudder braces important to the wooden sailing vessels of the time but soon added iron work as well.