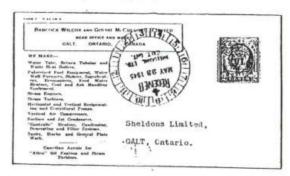

# #2. ILLUSTRATED CARDS "T. McAvity & Sons, Saint John, N.B." by Chris Ellis

Thomas McAvity was born in 1810 in County Donegal, Ireland, the third son of James McAvity, a magistrate, and his wife Catherine. The family moved to Saint John, New Brunswick while McAvity was still a child. Between 1822 and 1829 he served an "indentured apprenticeship" as an ironmonger to James Hendricks, owner of a hardware and general store. In 1834 he started his own retail hardware business as "Thos. McAvity and Co." and by 1839 had taken over Hendrick's business. In 1854 the name of the business

changed to "J. and T. McAvity" as the eldest of his six sons, James, began to play a larger role in the firm. Thomas McAvity subsequently became mayor of Saint John from 1859 to 1863. He died in 1887.

James McAvity is generally credited with getting the family into the brass and iron foundry business, and the manufacturing business in general, with the purchase in 1863 of a small foundry owned by James Kennedy which employed 12 to 14 men. The foundry branch focussed on producing brass ship's fittings such as bells and rudder braces important to the wooden sailing vessels of the time but soon added iron work as well.