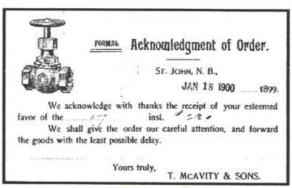

# #2. ILLUSTRATED CARDS "T. McAvity & Sons, Saint John, N.B." by Chris Ellis

Thomas McAvity was born in 1810 in County Donegal, Ireland, the third son of James McAvity, a magistrate, and his wife Catherine. The family moved to Saint John, New Brunswick while McAvity was still a child. Between 1822 and 1829 he served an "indentured apprenticeship" as an ironmonger to James Hendricks, owner of a hardware and general store. In 1834 he started his own retail hardware business as "Thos. McAvity and Co." and by 1839 had taken over Hendrick's business. In 1854 the name of the business

changed to "J. and T. McAvity" as the eldest of his six sons, James, began to play a larger role in the firm. Thomas McAvity subsequently became mayor of Saint John from 1859 to 1863. He died in 1887.

James McAvity is generally credited with getting the family into the brass and iron foundry business, and the manufacturing business in general, with the purchase in 1863 of a small foundry owned by James Kennedy which employed 12 to 14 men. The foundry branch focussed on producing brass ship's fittings such as bells and rudder braces important to the wooden sailing vessels of the time but soon added iron work as well.