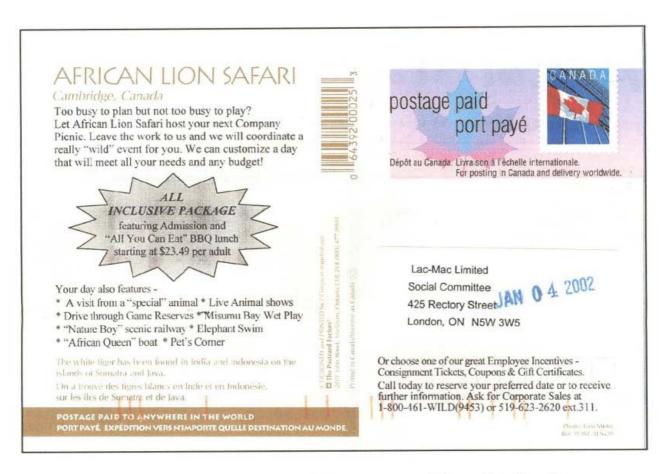

#### CARDS

Recently I received 2 bags full of envelopes and cards with permits (I also collect permits) from a local

company, which saves these items for me.

I sure was surprised to find the above card showing the white tiger on the reverse in that lot of common envelopes. It is the same size and similar to the Postcard Factory cards type A, but printed for the African Lion Safari, a Game Farm near Cambridge, Ontario, with the card number POST-ALS529.

To find out more about that unusual card and also to buy enough of them to send to Robert Lemire for distribution to other collectors, I immediately drove to the game farm.

After going to the Safari store, I was disappointed to find out that the only postage paid card was not available anymore. They told me that they had this card for sale for four years, but almost nobody bought it with postage already paid.

Probably because most people buy postcards at the game farm as a souvenir only, or to be mailed only to addresses nearby, while the postage paid on the card is worldwide.

After the disappointment at the store I went to the main office. There, very helpful, they were able to answer some of my questions, but also could not find even one of that postage paid white tiger card.

Now, a week later I am still in touch with their sales director and I am told that they are still looking to locate any ot these cards, but had no luck so far.

They told me that the Postcard Factory, after ordering regular postcards from them for many years, suggested to have one card postage paid printed for sale at the Safari

Agreeing to have 5000 cards printed, they tried to sell the white tiger card at the Safari store for 3 Summers with very little success. (the opening for this Summer was 2 weeks ago)

So they decided last year to add the advertising (you can see it on the above card printed in black) by a local printer (the printing done by the Postcard Factory is brown) and send the card to a variety of companies in Canada as an invitation for a company picnic package. The rest of the cards, I was told, were thrown out.