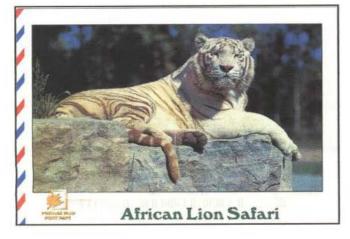

#### CARDS

Recently I received 2 bags full of envelopes and cards with permits (I also collect permits) from a local

company, which saves these items for me.

I sure was surprised to find the above card showing the white tiger on the reverse in that lot of common envelopes. It is the same size and similar to the Postcard Factory cards type A, but printed for the African Lion Safari, a Game Farm near Cambridge, Ontario, with the card number POST-ALS529.

To find out more about that unusual card and also to buy enough of them to send to Robert Lemire for distribution to other collectors, I immediately drove to the game farm.

After going to the Safari store, I was disappointed to find out that the only postage paid card was not available anymore. They told me that they had this card for sale for four years, but almost nobody bought it with postage already paid.