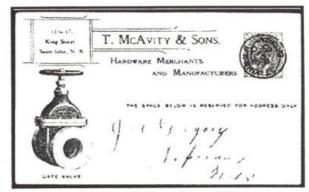

# #2. ILLUSTRATED CARDS "T. McAvity & Sons, Saint John, N.B." by Chris Ellis

Thomas McAvity was born in 1810 in County Donegal, Ireland, the third son of James McAvity, a magistrate, and his wife Catherine. The family moved to Saint John, New Brunswick while McAvity was still a child. Between 1822 and 1829 he served an "indentured apprenticeship" as an ironmonger to James Hendricks, owner of a hardware and general store. In 1834 he started his own retail hardware business as "Thos. McAvity and Co." and by 1839 had taken over Hendrick's business. In 1854 the name of the business

changed to "J. and T. McAvity" as the eldest of his six sons, James, began to play a larger role in the firm. Thomas McAvity subsequently became mayor of Saint John from 1859 to 1863. He died in 1887.

James McAvity is generally credited with getting the family into the brass and iron foundry business, and the manufacturing business in general, with the purchase in 1863 of a small foundry owned by James Kennedy which employed 12 to 14 men. The foundry branch focussed on producing brass ship's fittings such as bells and rudder braces important to the wooden sailing vessels of the time but soon added iron work as well.