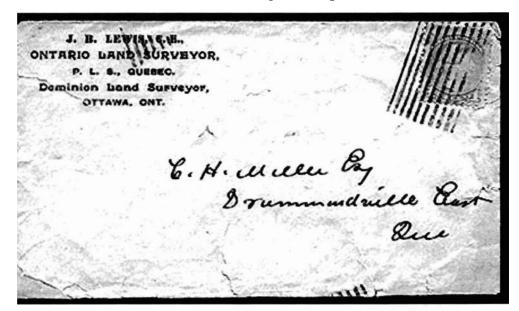

## TYPE J ROLLER OR PRECANCELLED STAMP? by Allan Magee

Both of the covers shown here were cancelled with a Type J roller cancel. It is obvious that if these stamps were removed from the covers, they would be classified as Type J precancels. Logically, this raises a very obvious question: when is a stamp cancelled with a Type J roller a precancelled stamp? I offer the following answers:

- 1. It **is** a precancel when the lines are vertical or horizontal, but **not** when they are slanted.
- 2. It **is not** a precancel when less than half the stamp has been cancelled.

If you would like to see some examples of what are precancels and what are not, let us know and we'll show them in a future input. In the interim, your input would be greatly appreciated.