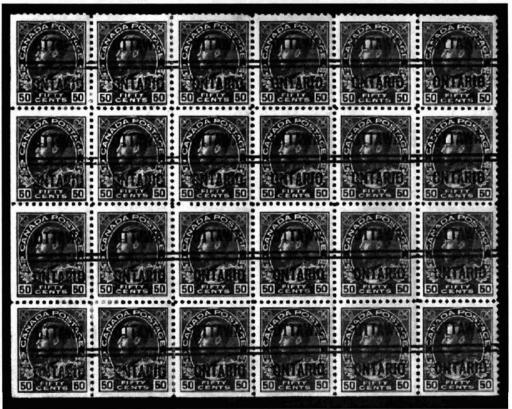

## VARIATIONS IN SETTINGS - A REASON by Duncan MacDonald

The following two blocks provide one explanation of why the positioning of precancels is not consistent on all stamps. Even if the printer positioned the sheet correctly, variations in the overprinting plate caused differences.

Example 2 (right). This block of 24 from plate 3 upper right of Ottawa 3-120 also shows a shift of the words to the left from the first row to the last row. Undoubtedly, some of you have examples like these in your own collections. How about sharing them with us?