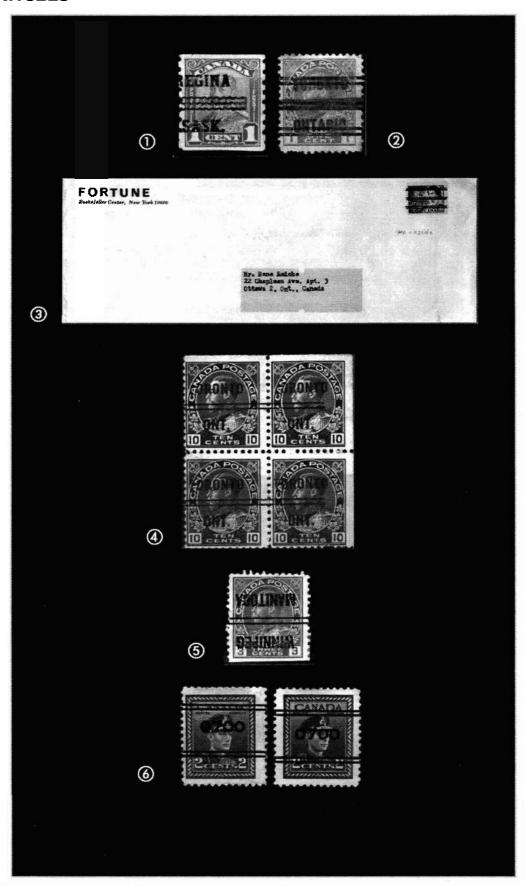

#### by Duncan MacDonald

A few unusual precancels ... Regina 1-160. This is the only known coil with a town precancel (Figure 1).

Toronto 5-105-WV precancelled Toronto style 5 and V105 (Figure 2).

Fortune in New York bought stamps for mailing ads out and mailed these in Canada. A few sheets arrived in New York imperforate horizontally. These were cut apart for use and this is one such stamp. (Ex Reiche) (Figure 3)

The block of 117-precancelled Toronto (Figure 4) and the single precancelled Winnipeg (Figure 5) are examples of the squat printing, which measures 21.44mm instead of the normal 22mm. The only examples of squat printing on this stamp are all precancelled.

It is believed that only one plate was prepared for overprinting of Montreal style 10 precancels. The example of Montreal 10-252 (Figure 6) shows that the 0700 is positioned higher than normal. Therefore, there were either two plates or the original plate had one position that was entered incorrectly or was repaired and the number positioned incorrectly. I have checked several thousand duplicates but have not found any other stamps with this high positioning. I tend towards a repair of the plate; otherwise this positioning should occur with a relatively high frequency (1 in a 100). I would appreciate any information or ideas other collectors might have regarding this positioning.