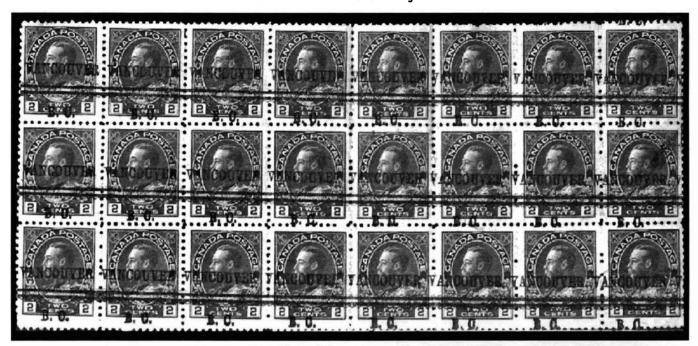

## VARIATIONS IN SETTINGS - A REASON by Duncan MacDonald

The following two blocks provide one explanation of why the positioning of precancels is not consistent on all stamps. Even if the printer positioned the sheet correctly, variations in the overprinting plate caused differences.

Example 1 (top). This is the largest known multiple of Vancouver B.C. from plates 19/20 with different settings of the letters BC.(see handbook page 131 for more detailed explanation) It should also be noted that the setting for Vancouver while centered on the left hand stamp has shifted almost a 0.5 cm on the right hand stamp. The shift appears to be a constant increase across all stamps