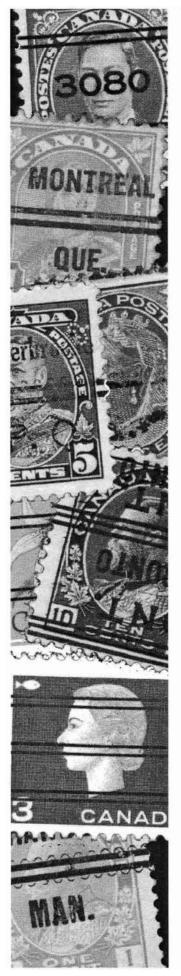

#### by Duncan MacDonald

A few unusual precancels ... Regina 1-160. This is the only known coil with a town precancel (Figure 1).

Toronto 5-105-WV precancelled Toronto style 5 and V105 (Figure 2).

Fortune in New York bought stamps for mailing ads out and mailed these in Canada. A few sheets arrived in New York imperforate horizontally. These were cut apart for use and this is one such stamp. (Ex Reiche) (Figure 3)

The block of 117-precancelled Toronto (Figure 4) and the single precancelled Winnipeg (Figure 5) are examples of the squat printing, which measures 21.44mm instead of the normal 22mm. The only examples of squat printing on this stamp are all precancelled.

It is believed that only one plate was prepared for overprinting of Montreal style 10 precancels. The example of Montreal 10-252 (Figure 6) shows that the 0700 is positioned higher than normal. Therefore, there were either two plates or the original plate had one position that was entered incorrectly or was repaired and the number positioned incorrectly. I have checked several thousand duplicates but have not found any other stamps with this high positioning. I tend towards a repair of the plate; otherwise this positioning should occur with a relatively high frequency (1 in a 100). I would appreciate any information or ideas other collectors might have regarding this positioning.