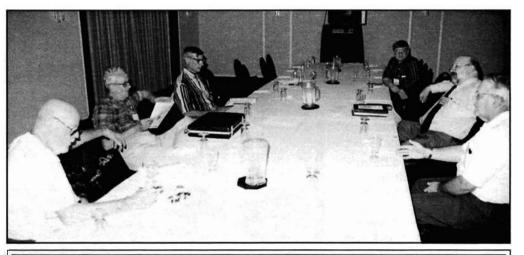

It was suggested that anyone interested should send a group of scans or good photocopies of their bar cancels labeled as to type to see how they interpret the definitions of the various varieties. Our thanks to all who attended. Hopefully, we'll have a better turnout in Ottawa in August, 2001. Our thanks to Bob Lane. BNAPS Web Master, for furnishing us with photos of the meeting, one of which

appears below.