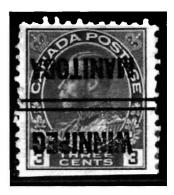

## VARIATIONS IN SETTINGS - A REASON by Duncan MacDonald

The following two blocks provide one explanation of why the positioning of precancels is not consistent on all stamps. Even if the printer positioned the sheet correctly, variations in the overprinting plate caused differences.

Example 1 (top). This is the largest known multiple of Vancouver B.C. from plates 19/20 with different settings of the letters BC.(see handbook page 131 for more detailed explanation) It should also be noted that the setting for Vancouver while centered on the left hand stamp has shifted almost a 0.5 cm on the right hand stamp. The shift appears to be a constant increase across all stamps

Example 2 (right). This block of 24 from plate 3 upper right of Ottawa 3-120 also shows a shift of the words to the left from the first row to the last row. Undoubtedly, some of you have examples like these in your own collections. How about sharing them with us?