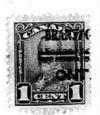

# BRANTFORD 3-105 SHEET REVISITED

#### by Bruce Fields

After reading the article by Andy Ellwood regarding his analysis of the Brantford 3-105 sheet (Whole Number 1, Spring, 2000), I looked over my own Brantford precancels. I found a cover bearing 3-149. The stamp is from the lefthand column of the sheet and has the break in the lower bar, which identifies it as being from position 91 (number 11 of the 13 varieties identified by Andy). The most interesting thing to note is that proves that the type used to precancel this sheet was kept and used to precancel subsequent issues.

I also have a copy of 3-162 and 3-195 each with a nail head showing just to the right of the D' in BRANTFORD.'
These could be the number 6 variety (position 69). The nail head markings are not faint and could indicate that the nail had loosened a little in later printings.