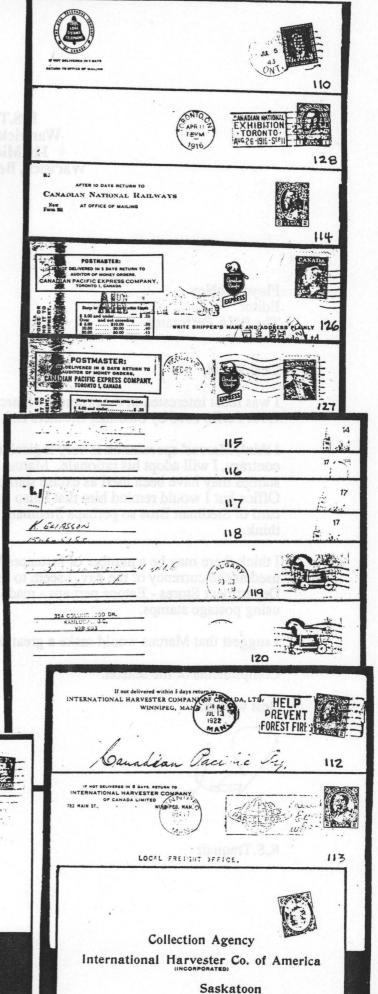

## PERFIN STUDY GROUP AUCTION No. 7

Welcome to the 7th Auction of the club.

4 consignors offering 143 lots of which 73 are illustrated to help you evaluate the item. A full description of the lots are given, including the perfin factor (PF), the condition of the punch, the stamp and the cancel if not average. Special cancels are also noted. They explain the higher estimate or reserve.

The lots photographed are:

- All the double or multiple punches, regardless of value;

- All lots with an estimate or reserve value of 5\$ or more;

- All the covers, postcards and perfins on pieces. These lots were reduced down in size to 66% to save space.