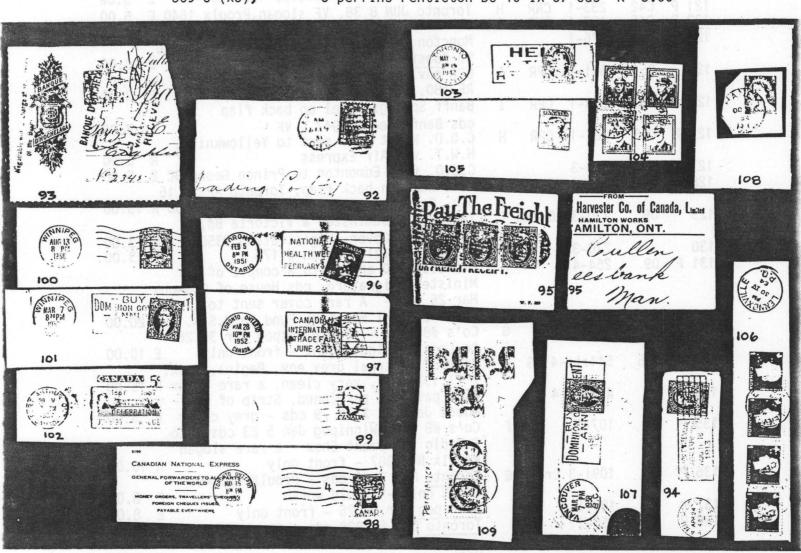

## PERFIN STUDY GROUP AUCTION No. 7

Welcome to the 7th Auction of the club.

4 consignors offering 143 lots of which 73 are illustrated to help you evaluate the item. A full description of the lots are given, including the perfin factor (PF), the condition of the punch, the stamp and the cancel if not average. Special cancels are also noted. They explain the higher estimate or reserve.

The lots photographed are:

- All the double or multiple punches, regardless of value;

- All lots with an estimate or reserve value of 5\$ or more;

- All the covers, postcards and perfins on pieces. These lots were reduced down in size to 66% to save space.