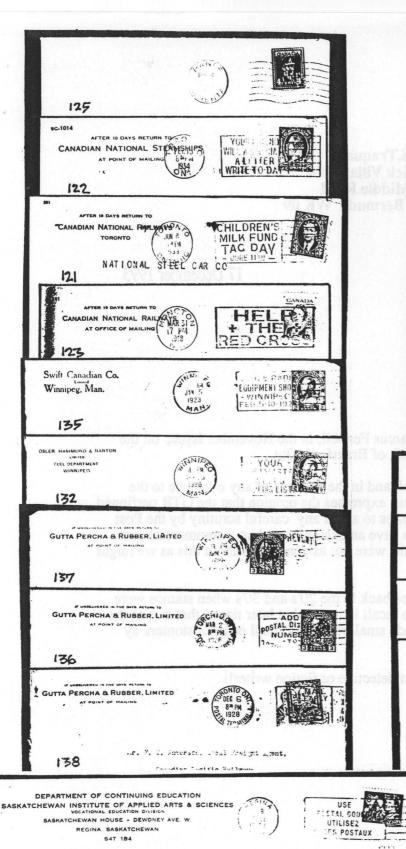

## PERFIN STUDY GROUP AUCTION No. 7

Welcome to the 7th Auction of the club.

4 consignors offering 143 lots of which 73 are illustrated to help you evaluate the item. A full description of the lots are given, including the perfin factor (PF), the condition of the punch, the stamp and the cancel if not average. Special cancels are also noted. They explain the higher estimate or reserve.

The lots photographed are:

- All the double or multiple punches, regardless of value;

- All lots with an estimate or reserve value of 5\$ or more;

- All the covers, postcards and perfins on pieces. These lots were reduced down in size to 66% to save space.