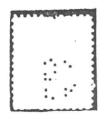

C.12-1 - London, Ont. C27 Type - 07

11-106 1-85 A 26 Carmine A 1¢ Yellow mitted by C. allan Surger. Benningen.

(Die III)

Missing Die Punch Holes - Index No. 5(3).

- (a) Missing Code Pin Hole outside of C-7.
- (b) C-1-4-7-8-12-15
- (c) H-1-2-3-4-9-(12 Blind).
- (d) I-3
- (e) '0' position hole

The original damage as recorded in Oct/33 under Index No. 5 was also on a 2¢ Carmine Precancel, and Index No.5 damage is indicated by the underlined letters and Precancel sub- Precancel sub- position numbers. This more advanced mitted by Jack progression, especially on the 'C' and the new I-3 damage clearly shows how rapidly the appearance of the damaged die is altered. This damage and progression