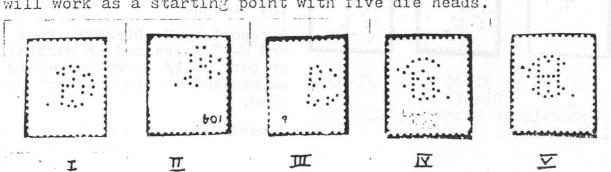

(a) Code Pin Hole outside of C-7.

(b) C-5-10-15

(c) H-2-5-7-11

(d) I - 3

Submitted by C. Allan Burger and is the only example to date of this early type.

STATE I - In use to about 1926-27: Dies I to V as illustrated are not necessarily in their correct order, but the sequence of Dies II, III and IV is fixed by the large stamp #155 as already described. In Dies IV and V, both have code hole '7' intact, and up to now, only one example of each is recorded. The damage and stamp detail for these two dies are shown below for further study of possible progressions up and into the State II period which closely follows with its 'complete' (5?) beautiful die impressions.

#1-86 26 cancel Die(iv)

Missin= Holes C-S-10 H-1-6-7-12

I-1

Submitted by Joe Purcell.

Right-#109 on Carmine Fre- piece submitted by Jack Benningen.

#109 d/Sep/5/1924 - Stamp was floated with missing holes at: C-9 and I-2 and perhaps short lived. Die (v).

STATE II - In use to about 1966: Again our thanks to Allan Burger for all of his splendid precancel submissions shown in State I and for the attached two pages showing a hoard of large stamps. The two or more designs on the large sized stamps are indispensable for the study and placement of damaged dies. The illustrations clearly show that at least three of the die heads, No.I, II, and V remained complete and intact to about 1940, and on the early side, stamp #142 shows complete design. In my own things, I have #150 in all four positions, all holes intact. These three 'complete' dies are (all) believed to be damaged before retirement, missing holes on record are as follows:

Die I - Frogression to Index No.7, Stamp No.427, reported by Conrad Tremblay Jan/84 in The Perforator - Code Fin 7 - C-4-6-7, H-6, I-1 Die II - C-7 and H-5. Stamp #252, 3¢ War, from Jack Benning n. Die V -- C-1-4 and H-4-9. Stamp #252 & 254 from Jack Benningen and #405 from Joe Purcell.