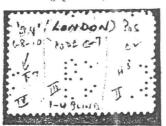

C.12-1 - London, Ont. Type 07

#155 - Die III & Partials of Dies II & IV Submitted and owned by David Hanes.

Missing Die Punch Holes - Index Ho.5(4).

As above, this is another example of the progression from Index No.5(3) and the illustration at left shows the additional missing holes at H-12 and I-4. However there is a very faint uncut impression of the old I-4 and is mentioned for record only. Flanking each side on the large stamp is a partial Die II & IV described elsewhere in this article, showing full perfin designs with damaged holes submitted as Admiral precancels by C. Allan Burger. Note that Die IV (and V) have the Code Hole intact and therefore do not qualify with a new Index listing.

C.12-1 - London, Ont. TMpe 07

#1-85 #1-36 #1-85a
Die II

Predancels submitted by C.

### Missing Die Punch Holes - Index No. 17.

- (a) Code Pin Hole outside of C-7.
- (b) C-1-2-5-6-8-10-11-12
- (c) H-3-8-13 (H-12 is blind-uncut)
- (d) I-1-3-4

A report by M. Dicketts that C-1 and H-13 impressed or partially out on copy of 1% precancel -- this examined and an 'in between' progression.