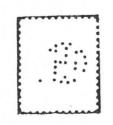

could theoretically all happen from a totally 'complete' die and from a few successive pulls -- all on the same day!

C.12 1 - London, Ont. Type - 07 127

#115 - 10¢ #1-107 Plum - Part- 2¢ Green ial Die sub- Precancel submitted by M. mitted by C. Allan Burger. Dicketts.

Missing Die Punch Holes - Index Mo.5(2).

- (a) #116 Missing Code Hole outside of C-7, but note that a strong C-7 hole is still present on this early design.
- (b) H-4 and H-9.
- (c) #1-107 Precancel design shows the later and progressive missing hole at C-7, as well as the missing code hole outside of position C-7.
- (d) II-4 and H-9.

Both examples at left with the candelabra design are at this time believed to be earlier damage which progressed into the

Index No.5 reported in Oct/83, and referred to in Index No.5(3). Even though the 2¢ green precancel was issued later, and has less missing holes than the 2% carmine, it is now presumed by the die examples available that both of these precancelled stamps were in use by the London Office after June 1922. For over a year now I have been holding Allan Burger's 2¢ green #1-107 as a separate die from Index No.5 until I had assembled six dies in the Admiral period. As with the recent reporting of the Ottawa dies in these columns, it may still turn up that there was an early repair made to the die heads, but for now, in State I at least, we will work as a starting point with five die heads.