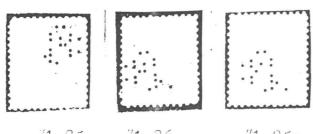

(a) Code Pin Hole outside of C-7.

(b) C-5-10-15

(c) H-2-5-7-11

(d) I - 3

Submitted by C. Allan Burger and is the only example to date of this early type.

STATE I - In use to about 1926-27: Dies I to V as illustrated are not necessarily in their correct order, but the sequence of Dies II, III and IV is fixed by the large stamp #155 as already described. In Dies IV and V, both have code hole '7' intact, and up to now, only one example of each is recorded. The damage and stamp detail for these two dies are shown below for further study of possible progressions up and into the State II period which closely follows with its 'complete' (5?) beautiful die impressions.

#1-86 26 cancel Die(iv)

Missin= Holes C-S-10 H-1-6-7-12

I-1

Submitted by Joe Purcell.

Right-#109 on Carmine Fre- piece submitted by Jack Benningen.

#109 d/Sep/5/1924 - Stamp was floated with missing holes at: C-9 and I-2 and perhaps short lived. Die (v).

STATE II - In use to about 1966: Again our thanks to Allan Burger for all of his splendid precancel submissions shown in State I and for the attached two pages showing a hoard of large stamps. The two or more designs on the large sized stamps are indispensable for the study and placement of damaged dies. The illustrations clearly show that at least three of the die heads, No.I, II, and V remained complete and intact to about 1940, and on the early side, stamp #142 shows complete design. In my own things, I have #150 in all four positions, all holes intact. These three 'complete' dies are (all) believed to be damaged before retirement, missing holes on record are as follows:

Die I - Frogression to Index No.7, Stamp No.427, reported by Conrad Tremblay Jan/84 in The Perforator - Code Fin 7 - C-4-6-7, H-6, I-1 Die II - C-7 and H-5. Stamp #252, 3¢ War, from Jack Benning n. Die V -- C-1-4 and H-4-9. Stamp #252 & 254 from Jack Benningen and #405 from Joe Purcell.