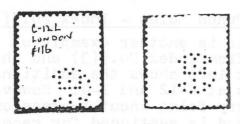

could theoretically all happen from a totally 'complete' die and from a few successive pulls -- all on the same day!

C.12 1 - London, Ont. Type - 07 127

#115 - 10¢ #1-107 Plum - Part- 2¢ Green ial Die sub- Precancel submitted by M. mitted by C. Allan Burger. Dicketts.

Missing Die Punch Holes - Index Mo.5(2).

- (a) #116 Missing Code Hole outside of C-7, but note that a strong C-7 hole is still present on this early design.
- (b) H-4 and H-9.
- (c) #1-107 Precancel design shows the later and progressive missing hole at C-7, as well as the missing code hole outside of position C-7.
- (d) II-4 and H-9.