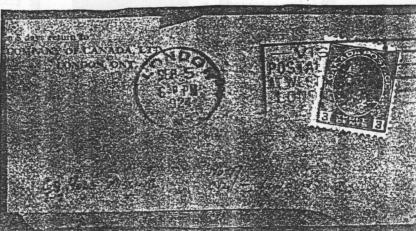

### A NEW PERFIN TYPE

by Michael Hargraft

While sorting through my envelope of unidentified perfins, I came across two copies of Scott No.106 - the 2 cent carmine Admiral - which were clearly the same, and one of which was punched well enough that I thought identification should be possible. I consulted the new handbook, but had no luck there. Just for fun I glanced through the catalogue of United States perfins published by the Perfins Club - and much to my surprise came up with an identification!! I concluded that they were M53, McC, the McCall Company of New York City.

I believe the stamps were both used as revenue stamps on cheques rather than as postage stamps. The back of both stamps is discoloured in exactly the same way that many revenue stamps and Admirals used on cheques were discoloured in a group of stamps I found years ago; those stamps fell away from the cheques to which they had been affixed without having to be soaked, and these perfins look like that. Furthermore, the cancellations have a bluish tinge to them, and a partial 'PAI', clearly for PAID, is visible on one of them.