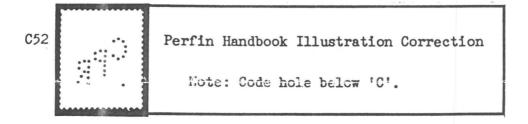

### New Members

★ Harry Dingenthal, Box 472777 Garland, Texas

John E. Frith, Box 286, Copper Cliff, ON POM 1NO

Handbook Illustration Correction.

The illustration of Type C52, CPR, in the new Handbook is missing the Code Hole under the 'C'. The illustration actually is correct as far as it goes. The correct contact photograph was supplied to the printer and it was correctly located in the proof copy however the print run somehow lost the hole. Please note the correction in your copy of the book.