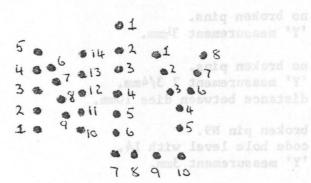

First some general remarks about the NYL design. In most dies the four pin diagonal line of the 'N' does not appear straight or with the four holes equidistant from each other. Characteristically pin N9 curves in towards pin N10, while there is often a larger spacing than normal between pins N7 and N8. Another area worth mentioning is the tail of the 'Y'. Pin Y5 in relationship to pin L10 varies in distance, depending on which die and which branch machine is being examined. This could be a further key to separation if someone wants to look into it.

I use a transparent plastic rule when taking measurements, as this is generally considered to be the most accurate instrument commonly available. All measurements are based on the distance from the center of the outermost holes.

All observations are of a general nature, being based on the limited quantities in my collection, and do not take into consideration the possibilities caused by bent pins.

N10a - no broken pins observed.

- diagonal stroke on 'N' rarely straight with slightly wider spacing between pins N7 and N8.

N10c - broken pins N2 and Y6 in issues from 1930 to 1954.

- broken pins N12 and N13 in issues from 1930 to 1954.

- 'Y' measurement 3mm.

- distance between dies 9mm.

N10d - no broken pins.

N6 pin very close to N5 pin.
 'Y' measurement 3 mm.

N10e - no broken pins.
- 'Y' measurement 3½mm.

N10g - no broken pins. - 'Y' measurement 2 3/4mm.

- distance between dies 10mm.

N10h - broken pin N9.

- code hole level with L4.

- 'Y' measurement 3mm.

N10i - no broken pins.

- 'Y' measurement 3½mm.

N10j - no broken pins.

- pin Ll slightly out of vertical with remaining pins L2 and L7.

- 'Y' measurement 3mm.

N10k - no broken pins.

- pin N14 is 2mm lower than pin N5.

- design is normally perforated sideways.

- 'Y' measurement 3mm.

- distance between dies 10mm.

N101 - no broken pins.

- diagonal stroke on 'N' straight with evenly spaced pins.

- 'Y' measurement 4mm.

- distance between dies 10mm.

Notes 1. 'Y' measurement is based on distance between pins Y1 and Y8.

2. Distance between dies is measured from pins Y8 and N5.

Editor's Note. - Give some consideration that N10d is actually N10e with one code pin broken. The issues are the same for over 30 years. It would be of value to prove this one way or the other.