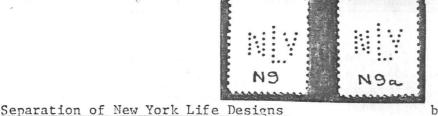

The Editor The BNA Perforator Gary D. Tomasson 427 - 48 Avenue S.W. Calgary, Alta. Canada T2S 1E3

by Michael Dicketts

In the course of sorting through some recently acquired examples of New York Life Insurance designs I've made a couple of surprising discoveries which I would like to share with others. As a prelude to what follows I must first remind readers of what Bob Woolley wrote in his TOPICS column of October 1973. In it he was able to separate two similar N.9 designs, drawing his reader's attention to the differences in width of the letter 'N'. Woolley assigned the narrower width letter as N.9a, thus dividing a not commonly found pattern into two, with RF's of 40 and 80 respectively.

On going through my collection I found I had mis-classified some of my N.9's through careless checking of the size of the letter 'N'. One of these mistakes has produced a new early use of N.9a on a Canadian stamp, as I now have this on a l¢ yellow Admiral (Scott #105). This is twelve years earlier than indicated by Woolley in his notes. I therefore suggest you take a second look at your N.9's to ensure you have them correctly separated - perhaps you'll also find a pleasant surprise.