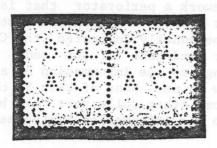

#### 15c LARGE QUEEN REPORTED

Allen Burger has sent the Editor a contact photo of a pair of S8 15¢ Large Queens. Although this is the second Large Queen reported it is the only one where the location in known. The other reported Large Queen is a 15¢ W8 in BNA Topics in 1949 in an article reprinted form Weekly Philatelic Gossip which refers to a perfin in a column by a Mr. Scott in the same publication, who has this perfin. Try locating that perfin!