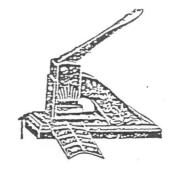

## by David Stump

First, there are six different types of Perfin Machines. There are those with one, two, three, five, ten, and one hundred dies. To the best of my knowledge, only the "SP" and the "GT" have the 100-die models. Some are operated by hand, and some by electric motor, but the actual operation of the machine has nothing to do with the way it is constructed.

The one-die machine is made differently from the others. Two steel bars, about three feet in length, are bolted together. The female bar is one inch wide and about one-eighth inch thick. The make par is the same width, but about three-eighths of an inch thick. For the drilling operation, the female bar is uppermost. The desired design is drawn carefully on the female bar in pencil, and then a high-speed drill with a 7/16th inch stop on it, is directed to the starter dents and a hole is drilled com-pletely through the female bar, but not quite through the male bar. The automatic stop takes care of that.

The two bars are then placed on a power shear and cut off, so that the two pieces containing the holes are about one-inch square. Then the pins are driven in the male bar, but are not welded or fastened in any manner. (This explains why they sometimes come out!) The pins stick out about one-half inch on the male bar. This bar is then welded to the Perfin Machine, and

always to the top of the machine.

Next, the female bar is place over the male section (pins will be in the female slots or holes), the machine is closed, and then is welded into place. The method used explains why there are times when the holes made are not precisely evenly spaced, some being a bit close. This has all been hand work, and the accuracy depends on the punching operation.