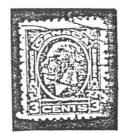

#### 15c LARGE QUEEN REPORTED

Allen Burger has sent the Editor a contact photo of a pair of S8 15¢ Large Queens. Although this is the second Large Queen reported it is the only one where the location in known. The other reported Large Queen is a 15¢ W8 in BNA Topics in 1949 in an article reprinted form Weekly Philatelic Gossip which refers to a perfin in a column by a Mr. Scott in the same publication, who has this perfin. Try locating that perfin!