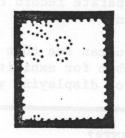

J12. This is a new machine who's perfins are being used on part of a philatelic society's business. More of these perfins should appear but not in large quantities. Perforator owner, J. Reid, B.C.

M25. This is U.S. Catalogue number M299, Marsh & McLennan, New York, N.Y. The reported copy is a Canadian Excise stamp, owner J. Brandt.

<u>N8a</u>. This perfin differs from N8 by the location of the diagonal in the 'N'. In N8a both ends are much closer to the vertical part of the 'N'. This perfin is not recognized in the U.S., but the splitting of U.S. perfins indicates dates of N8 are pre 1920 through 1950 or 60, N8a appears only prior to 1920 and after 1950. The only Cdn. N8a is a #104, owner J. Brandt.