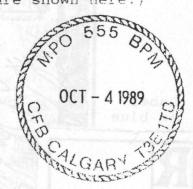

#### MODERN ROPE CANCELLATIONS OF THE MILITARY

From Dave Hanes: Three samples of the Modern Day "Rope" cancel from M.P.O. 555 at Canadian Forces Base Calgary show each one to be different! The earlier one is dated May 10, 1982. Note that the lettering is medium sized and the inscription around the bottom is CFB CALGARY ALTA. T3E 1T8. The second one, in time, is dated April 3, 1988 and here the lettering appears smaller and the province is abbreviated as AB! The third copy is dated October 4, 1989 with the lettering being larger than the other two and there is no provincial designation. (For ease of showing, only the marks are shown here.)