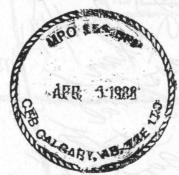

#### MODERN ROPE CANCELLATIONS OF THE MILITARY

From Dave Hanes: Three samples of the Modern Day "Rope" cancel from M.P.O. 555 at Canadian Forces Base Calgary show each one to be different! The earlier one is dated May 10, 1982. Note that the lettering is medium sized and the inscription around the bottom is CFB CALGARY ALTA. T3E 1T8. The second one, in time, is dated April 3, 1988 and here the lettering appears smaller and the province is abbreviated as AB! The third copy is dated October 4, 1989 with the lettering being larger than the other two and there is no provincial designation. (For ease of showing, only the marks are shown here.)