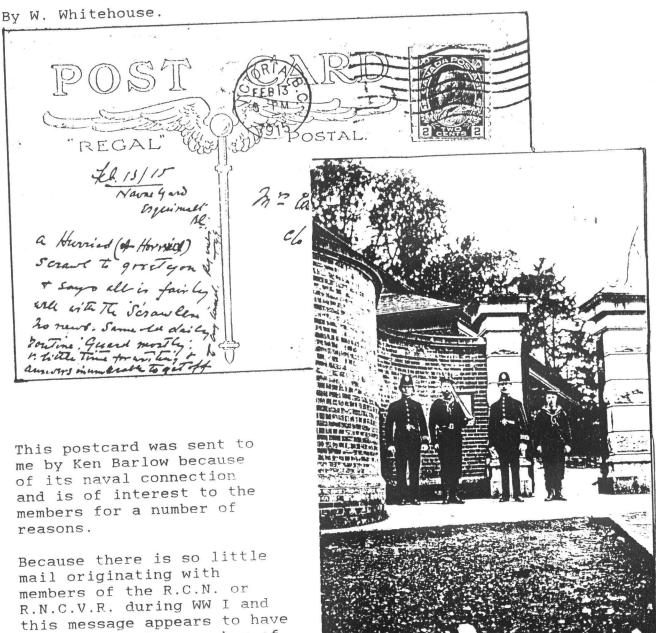

# WORLD WAR I NAVAL MAIL

this message appears to have been written by a member of the R.N.C.V.R., it is certainly a unique item.

The photo shows the "original" main gate of H.M.C. Dockyard, Esquimalt, with a naval armed guard who's hat tallies read R.N.C.V.R. (crown) PACIFIC. The Royal Navy Canadian Volunteer Reserve (R.N.C.V.R.) was authorized in July 1914, with the Victoria, B.C. unit of 60 odd volunteers being the first company in Canada to be sworn in.

Also in the photo are two members of the Dominion Police who, since 1911, had been responsible for the security of the main gate at Esquimalt. The Dominion Police were relieved of this duty by the R.C.M.P. at the end of World War I.