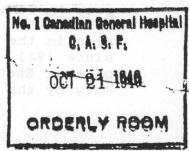

#### ORDERLY ROOM MARKINGS

This contribution, thought to be the last by the late Ed. Richardson, appears here with the approval of Vic Willson, the Editor of the BEAVER CHATTER of recent date. Ed. was one of our Charter Members, having joined us at the 1973 BNAPEX.

"These interesting and sometimes very attractive Military Postal Markings present a real challenge to the collector of Military Postal History.

Orderly Room markings go back to before World War I and those from that war are becoming more scarce and it is thus harder to make a decent collection of them. However, those of WW II are still readily obtained in 'large' quantities from auctions, dealers or other military postal history buffs.

One of the attractions of this field of postal history is the fact that making a collection of WW II Orderly Room markings is still rather inexpensive.

Very little study and research has been done in this field. Practically nothing has appeared in the philatelic press so the field is wide open for the student. Who will be the first to write a definitive work on the subject?

Illustrated here are different types or designs of these handstamps and there must be at least another dozen or so. These would include straight line types, squares, rectangles and even one or more tank shaped designs. They come in all shades of black, green, blue, purple and red and are sometimes found on the front of covers, but more frequently on the reverse.

In addition they were used to signify that the cover was entitled to Free Franking when used on the front of the envelope in place of a military postal mark.

Orderly Room handstamps were used by all sort and size of Military units - Corps, Regiments, Brigades, Companies, Hospitals, Ambulance units and various Engineering and Forestry units as well as the R.C.A.F.

YES! - If you are looking for a brand new field, one that is relatively untouched, has plenty of range, lots of material available and still at no great expense, making a collection of the ORDERLY ROOM MARKINGS of WW II may be just the proper Postal History challenge for you!"