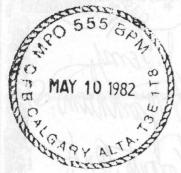

#### MODERN ROPE CANCELLATIONS OF THE MILITARY

From Dave Hanes: Three samples of the Modern Day "Rope" cancel from M.P.O. 555 at Canadian Forces Base Calgary show each one to be different! The earlier one is dated May 10, 1982. Note that the lettering is medium sized and the inscription around the bottom is CFB CALGARY ALTA. T3E 1T8. The second one, in time, is dated April 3, 1988 and here the lettering appears smaller and the province is abbreviated as AB! The third copy is dated October 4, 1989 with the lettering being larger than the other two and there is no provincial designation. (For ease of showing, only the marks are shown here.)