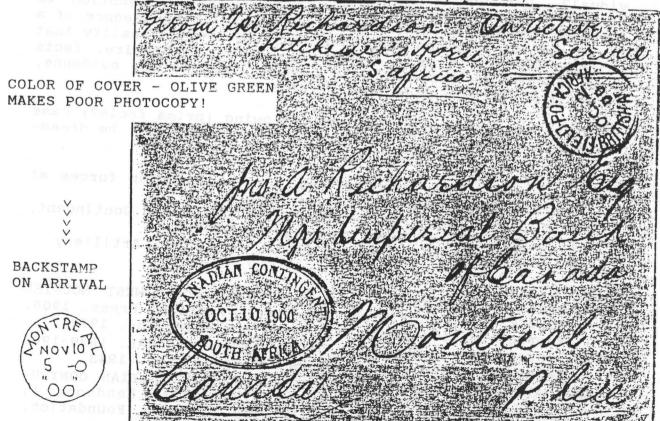

# Rowe states that the L.S.H. dismonnted on October 9, 1900 at A VICTORIA CROSS WINNER'S COVER?\*\*

By Dean Mario. Some time ago I came into possession of a most interesting Boer War cover. It bears the violet "CANADIAN CONTINGENT" oval handstamp and is addressed to Montreal. However, it was sent by a Trooper Richardson, apparently a non-Canadian, of Kitchener's Horse. Kenneth Rowe states that it is not unusual to find covers from non-Canadian units addressed to Canada and bearing the Contingent's handstamp. (Rowe, p.64) Nevertheless I find it a peculiar coincidence that there was also a brave Canadian with the name of Richardson who won the Victoria Cross about the same time. Could it be the same individual?(1) Probably it was not, but I will leave it up to members to form their own opinion (and perhaps offer more information).

Rowe states that the L.S.H. dismounted on October 8, 1900 at Machadodorp and remounted at Pretoria on October 14, 1900 (Rowe, p. 43). Stephen G. Rich describes a cancelled cover front from a Robson Lowe Auction in 1942 as having several date stamps of the Canadian Contingent, one of which is from an Army Post Office Machadodorp, September 29, 1900 (Rich, p. 146). This seems to place Trp. Richardson (Kitchener's Horse) close to Machadodorp (and the Canadian Contingent) during the period of October 2 and 10th. Rich also mentions a listing of Canadian Contingent cachets, with an October 10 cachet appearing with a Field Post Office 21 (dated September 28, 1900). It too is on a soldier's stampless cover and the location of the FPO is unknown.