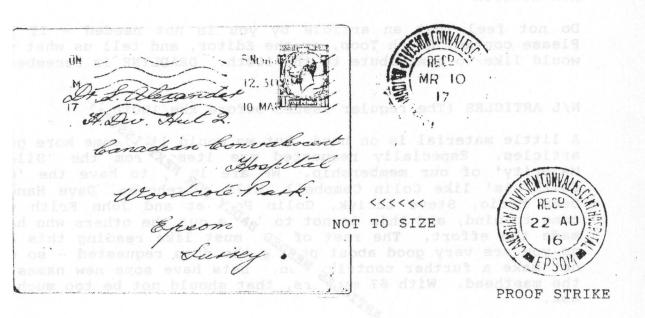

### A BACKWARD GLANCE III VIIMADAR BEW IISIGMED MILO MION A

In Newsletter Page 270 (#46 - 8) we were shown the Orderly Room stamp used on covers being dispatched from the Military Hospital at Woodcote Park, Epsom. We now illustrate the receiver's handstamp used on incoming mail. As it is a partial strike, we are including a copy of the proofing strike shown on Page 224 of Proud/Bailey/Toop (1984).