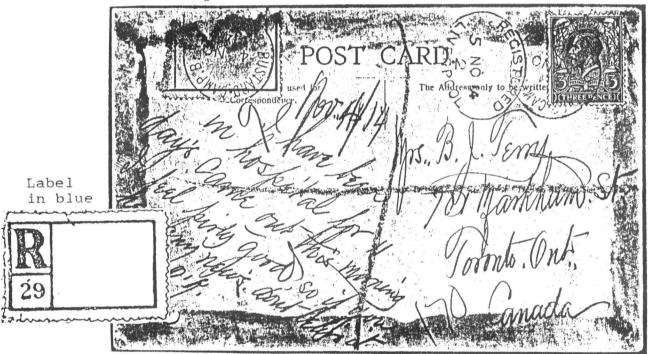

#### A REGISTERED / MILITARY POST CARD

By J. Colin Campbell.

Registered post cards are seldom seen. At one point, in Canada, registration of cards was officially forbidden. No doubt the regulations in England were similar.

The illustration shows a card posted at BUSTARD CAMP B.O. (Branch Office), SALISBURY, 4 NO 14. This camp was located at the south-west corner of Salisbury Plain where Canadian troops were camped. The 3 pence rate paid the penny postage and the 2 penny registration fee. Notice the partial label at upper left. A complete label would appear as shown separately. See also the oval REGISTERED LIVERPOOL postal marking added at the port of sailing. The cross, in blue crayon and number 9, is indicative of registration service.

The writer was 35205 Sergeant Benjamin J. Terry who was one of 16 Officers and O.R. who sailed from Gaspe Basin October 3, 1914 with the First Canadian Contingent, C.E.F. The ship on which Terry sailed was Cunard's S.S. FRANCONIA. The face of the card shows H.M.S. GLORY, R.N., an escorting battleship during the convoy's voyage to England.

The reason Sergeant Terry (Canadian Postal Corps) paid for registration service lies in the message which reads as follows:

 $$\operatorname{NoV}\ 4/14$$  I have been in hospital for 11 days. Came out this morning. I feel pretty good so if you have any news don't believe it. I am 0.K.