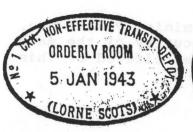

#### ORDERLY ROOM MARKINGS

This contribution, thought to be the last by the late Ed. Richardson, appears here with the approval of Vic Willson, the Editor of the BEAVER CHATTER of recent date. Ed. was one of our Charter Members, having joined us at the 1973 BNAPEX.

"These interesting and sometimes very attractive Military Postal Markings present a real challenge to the collector of Military Postal History.

Orderly Room markings go back to before World War I and those from that war are becoming more scarce and it is thus harder to make a decent collection of them. However, those of WW II are still readily obtained in 'large' quantities from auctions, dealers or other military postal history buffs.

One of the attractions of this field of postal history is the fact that making a collection of WW II Orderly Room markings is still rather inexpensive.

Very little study and research has been done in this field. Practically nothing has appeared in the philatelic press so the field is wide open for the student. Who will be the first to write a definitive work on the subject?

Illustrated here are different types or designs of these handstamps and there must be at least another dozen or so. These would include straight line types, squares, rectangles and even one or more tank shaped designs. They come in all shades of black, green, blue, purple and red and are sometimes found on the front of covers, but more frequently on the reverse.

In addition they were used to signify that the cover was entitled to Free Franking when used on the front of the envelope in place of a military postal mark.

Orderly Room handstamps were used by all sort and size of Military units - Corps, Regiments, Brigades, Companies, Hospitals, Ambulance units and various Engineering and Forestry units as well as the R.C.A.F.

YES! - If you are looking for a brand new field, one that is relatively untouched, has plenty of range, lots of material available and still at no great expense, making a collection of the ORDERLY ROOM MARKINGS of WW II may be just the proper Postal History challenge for you!"