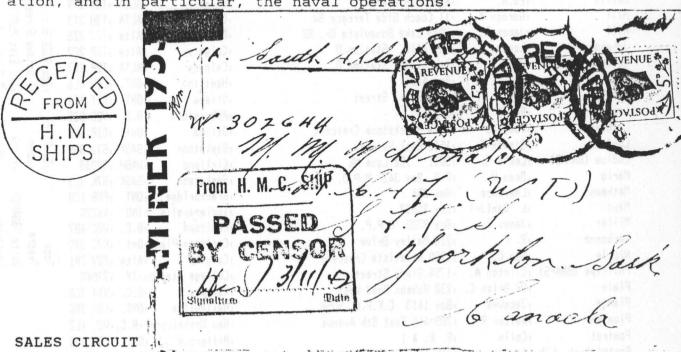

On 6 February 1943, LOUISBURG was sunk in the Mediterranean, near Oran by aerial torpedo with the loss of her Commanding Officer and 37 other Officers and men.

Some interesting features of this LOUISBURG cover include the use of a well worn RECEIVED FROM H. M. SHIPS handstamp, seldom seen on R.C.N. mail, in fact it was just about this time that British Postal Authorities were replacing this particular cancel with the POST OFFICE MARITIME MAIL cancellation.

Finally, even though the letter had been censored aboard ship it was opened and sealed with a P.C. 90 label, indicating just how concerned authorities were about security for this operation, and in particular, the naval operations.