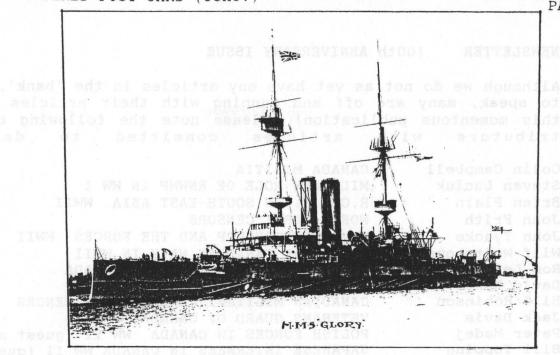

The writer was 35205 Sergeant Benjamin J. Terry who was one of 16 Officers and O.R. who sailed from Gaspe Basin October 3, 1914 with the First Canadian Contingent, C.E.F. The ship on which Terry sailed was Cunard's S.S. FRANCONIA. The face of the card shows H.M.S. GLORY, R.N., an escorting battleship during the convoy's voyage to England.