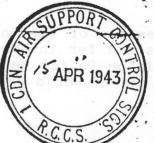

#### ORDERLY ROOM MARKINGS

This contribution, thought to be the last by the late Ed. Richardson, appears here with the approval of Vic Willson, the Editor of the BEAVER CHATTER of recent date. Ed. was one of our Charter Members, having joined us at the 1973 BNAPEX.

"These interesting and sometimes very attractive Military Postal Markings present a real challenge to the collector of Military Postal History.

Orderly Room markings go back to before World War I and those from that war are becoming more scarce and it is thus harder to make a decent collection of them. However, those of WW II are still readily obtained in 'large' quantities from auctions, dealers or other military postal history buffs.

One of the attractions of this field of postal history is the fact that making a collection of WW II Orderly Room markings is still rather inexpensive.

Very little study and research has been done in this field. Practically nothing has appeared in the philatelic press so the field is wide open for the student. Who will be the first to write a definitive work on the subject?

Illustrated here are different types or designs of these handstamps and there must be at least another dozen or so. These would include straight line types, squares, rectangles and even one or more tank shaped designs. They come in all shades of black, green, blue, purple and red and are sometimes found on the front of covers, but more frequently on the reverse.

In addition they were used to signify that the cover was entitled to Free Franking when used on the front of the envelope in place of a military postal mark.

Orderly Room handstamps were used by all sort and size of Military units - Corps, Regiments, Brigades, Companies, Hospitals, Ambulance units and various Engineering and Forestry units as well as the R.C.A.F.

YES! - If you are looking for a brand new field, one that is relatively untouched, has plenty of range, lots of material available and still at no great expense, making a collection of the ORDERLY ROOM MARKINGS of WW II may be just the proper Postal History challenge for you!"