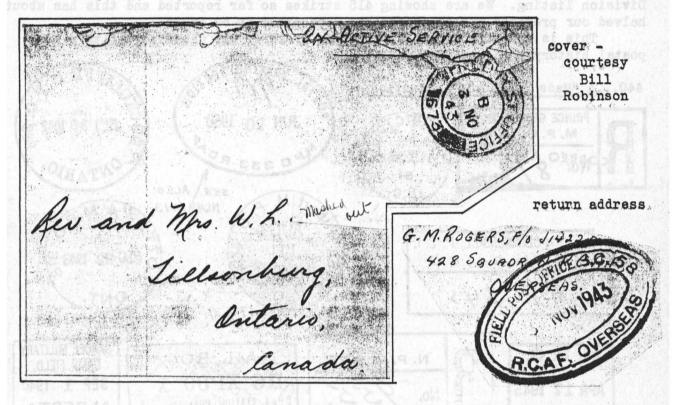

### 437...No.6 (R.C.A.F.) Bomber Group postal facilities

Our NL 43/354 introduced members to Michael Dobbs and it was stated that we might expect to hear from Michael again. Late in September we received a nine page "preliminary look" (M.D.) at No.6 Bomber Group. This includes the squadrons which formed the group (and their subsequent movements) and the Field Post Offices which served them. Editors note: NL31/212 lists these FPOs whose datestamps were numbered 18, 241, 297, 547, 595, 598, 652, 668, 672, 673 and 677.

Michael points out that two additional datestamps were issued, FPO 281 and FPO 56, to the R.C.A.F. but, to his knowledge, no cancelled covers have been re-\*ported. Reports of usage of the FPO 595 handstamp also is requested dated within the April 1943 - May 1945 period.

Incidentally, almost forgot, 428 Squadron was at Dalton, Yorkshire from January 1943 to June 1943 then moved to Middleton St. George, County Durham in June 1943 remaining until June 1945 when it returned to Canada. Two other sqdns., at the same station were 419 and 420 at approximately the same time. The FPO number there was SC.58 (see oval marking above) but the datestamp was FPO 673.