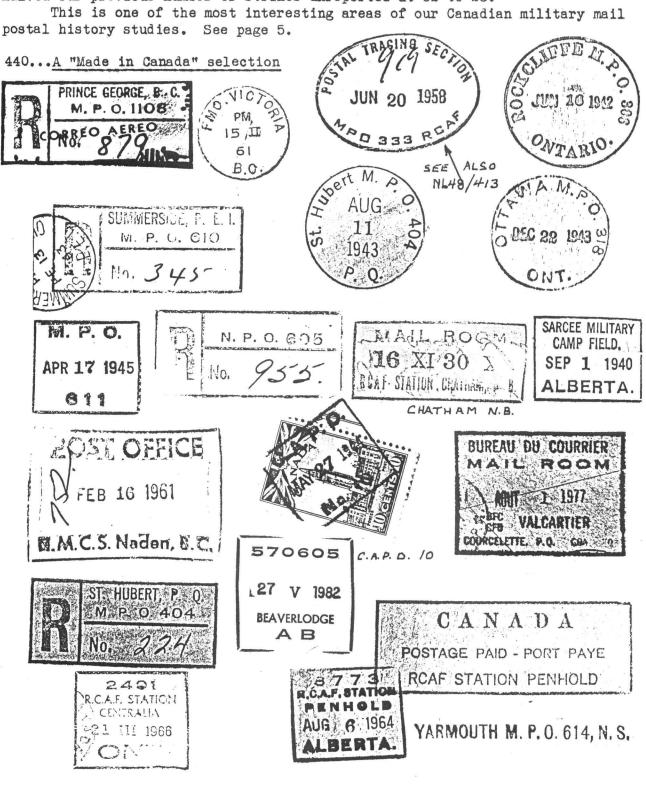

b 1919



circa May 1919

In two of the three cases the straightline type marking has been accompanied by the double ring cancel shown at right.



tracing

### 439...British datestamps - Canadian use - WW1 - survey up-date

Readers will recall our first survey the results of which appeared in NL Brief lists of additions were included in NLs 43/365 and 45/381 before things came to a halt. Since, however, eight reports have come in so we have brought things up to date and include the results herein.

Some of the types of datestamps (T1/2), (D1/2) etc., are fuzzy and require more work. Mainly these occur in the Railhead postmarks and a few in the 4th Division listing. We are showing 415 strikes so far reported and this has about halved our previous number of strikes unreported at 52 to 25.



18 - Jul

18 - Feb

19 - May

Feb

Aug

Feb

18

19

19

(DC2?)



| ARMED FORCES |        | Dark blue (shades) No Watermark WILL BE SENT BY ORDINARY MAIL. | In Canada | Dimensions: In millimeters where required to identify and Name and Name or varieties in the type.  Unit (Company, Squadron, Battery, etc.) | Regiment or Branch | Service | OVERSEAS. | Issued Postage Address Title Box Identification remarks Details lines | 15 June 1942 AFFIX 10¢ POSTAGE |
|--------------|--------|----------------------------------------------------------------|-----------|--------------------------------------------------------------------------------------------------------------------------------------------|--------------------|---------|-----------|-----------------------------------------------------