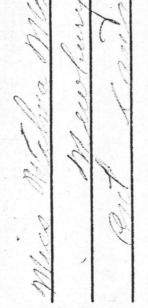

### AIR MAIL

If anything is enclosed in this letter it will be sent by ordinary mail. To The A Tucker
R 3 c Massou
Enne bec

| ımber | Issued    | Postage<br>Details   | Address<br>lines | Title | Вох | Wmk | Identification remarks                                        |
|-------|-----------|----------------------|------------------|-------|-----|-----|---------------------------------------------------------------|
| 4     | 11/9/1942 | AFFIX<br>6d<br>STAMP | Dotted           |       |     | A   | "AFFIX" printed in upper case type.<br>Form Code dated (9/42) |