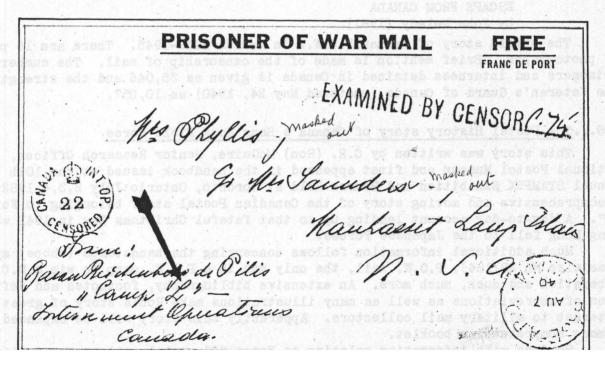

### 435...continued

This is the story of the earliest Internment Camps in Canada where refugees from England, Germany and Italy were housed. Initially, internment camps were designated by letters of the alphabet. There are nine of these mentioned in the book of which six were later assigned numbers. The remaining three were known during their short existence, only as "L" (Plains of Abraham - Quebec, P.Q.), "T" (Trois Riviers, P.Q.) and "R" (Red Rock Ont.). The opening dates for these camps were July 13, 1940, July 15, 1940 and July 1, 1940 respectively.

Closing dates, according to the referenced book, were October 15, 1940, August 12, 1940 and October 31, 1941.

The second book is -

ESCAPE FROM CANADA by John Melady (1981)

The untold story of German P.O.W.s in Canada 1939-1945. There are 16 pages of photographs. Brief mention is made of the censorship of mail. The number of prisoners and internees detained in Canada is given as 35,046 and the strength of the Veteran's Guard of Canada (mustered May 24, 1940) as 10,257.