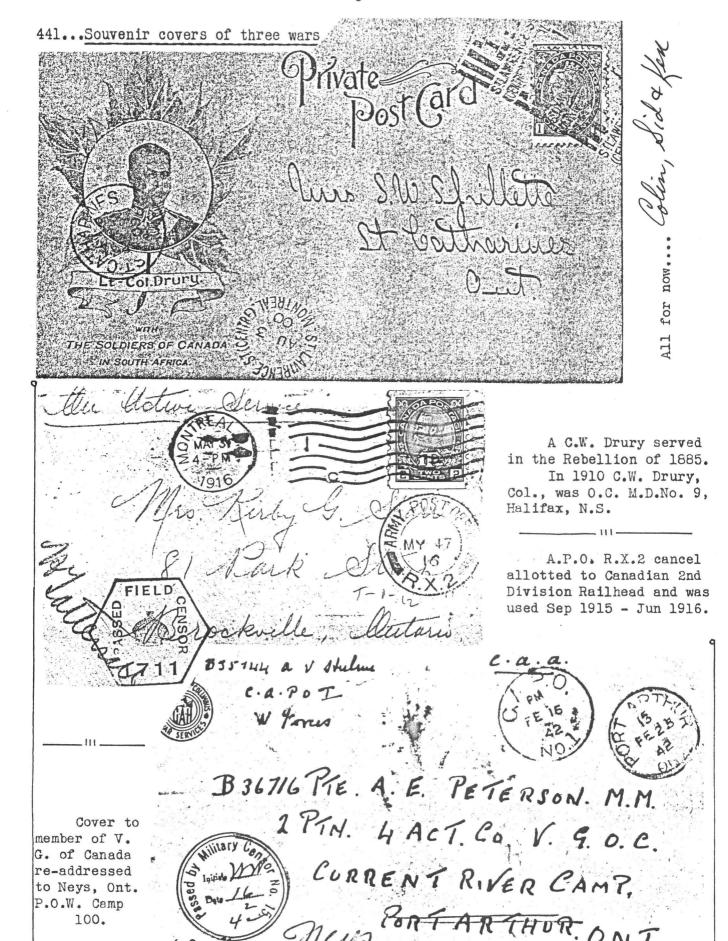

e type marking has been accompanied by the double ring cancel shown at right.



tracing

### 439...British datestamps - Canadian use - WW1 - survey up-date

Readers will recall our first survey the results of which appeared in NL Brief lists of additions were included in NLs 43/365 and 45/381 before things came to a halt. Since, however, eight reports have come in so we have brought things up to date and include the results herein.

Some of the types of datestamps (T1/2), (D1/2) etc., are fuzzy and require more work. Mainly these occur in the Railhead postmarks and a few in the 4th Division listing. We are showing 415 strikes so far reported and this has about halved our previous number of strikes unreported at 52 to 25.



18 - Jul

18 - Feb

19 - May

Feb

Aug

Feb

18

19

19

(DC2?)



| ARMED FORCES |        | Dark blue (shades) No Watermark WILL BE SENT BY ORDINARY MAIL. | In Canada | Dimensions: In millimeters where required to identify and Name and Name or varieties in the type.  Unit (Company, Squadron, Battery, etc.) | Regiment or Branch | Service | OVERSEAS. | Issued Postage Address Title Box Identification remarks Details lines | 15 June 1942 AFFIX 10¢ POSTAGE |
|--------------|--------|----------------------------------------------------------------|-----------|--------------------------------------------------------------------------------------------------------------------------------------------|--------------------|---------|-----------|-----------------------------------------------------------------------|--------------------------------|
|