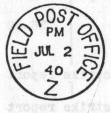

320...FIELD POST OFFICE Z

\$75.28

31mm 24mm

Ritch Toop has sent along these photocopy/tracings originally taken from the Pritchard & Andrew proof book. These postal markings may not have been seen, "on active service"?

Whether these instruments were manufactured for FORCE Z, the garrison troops sent to Iceland, is a possibility. The Force was authorized May 22 1940 and arrived in Iceland June 16. The stamps could have been dispatched the following month.

We know now that mail from Canadian soldiers in Iceland dated in June and from the

RCAF early in 1943 was cancelled by British Army and RAF cancellors.

FIELD POST OFFICE Z

The dates on the circular cancels above are the proofing dates while the Registration box was prooffed on an unspecified date in June. Please note figures 1 and 4 which depict two different hammers as the inscriptions vary in the positioning of some of the letters.