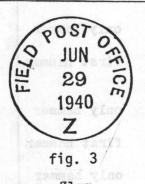

320...FIELD POST OFFICE Z

\$75.28

31mm 24mm

Ritch Toop has sent along these photocopy/tracings originally taken from the Pritchard & Andrew proof book. These postal markings may not have been seen, "on active service"?

Whether these instruments were manufactured for FORCE Z, the garrison troops sent to Iceland, is a possibility. The Force was authorized May 22 1940 and arrived in Iceland June 16. The stamps could have been dispatched the following month.

We know now that mail from Canadian soldiers in Iceland dated in June and from the

RCAF early in 1943 was cancelled by British Army and RAF cancellors.

FIELD POST OFFICE Z

The dates on the circular cancels above are the proofing dates while the Registration box was prooffed on an unspecified date in June. Please note figures 1 and 4 which depict two different hammers as the inscriptions vary in the positioning of some of the letters.