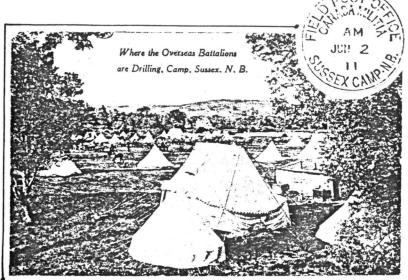

The illustration of the only Sussex Camp hammer known shows the actual proofing date. 325...Canadian Postal Corps overseas markings tally - WW2

Further to item 255. Sorry this introduction to 325 is out of sequence.