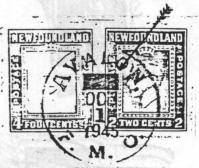

# 317...Further to item 307 on Avalon F.M.O. cancels

coloured rectangle & broad letters & figures nil rectangle & fine letters, etc.

318... The Smith correspondence - WW1

Our member Dave Crane loaned us a lot of 60 some covers to study and this has proved most interesting and useful. A complete listing in chronological order was made which comprised 10 columns. The listing in this Newsletter is much abbreviated but representative of the larger study.

All the covers were sent to two different addresses in Woodstock, Ontario beginning in June 1915 and ending in March 1917. It would be interesting to know of any other

Among the points of interest is the remarkably good service rendered from the application of the military cancel to the receipt of the letter by the addressee. A few covers picked at random averaged 182 days in transit from France to Woodstock during a World War.

All but six covers bear Canadian stamps to prepay the soldier's "free" mail. A brief item on Free Franked Soldier's Mail may be found in NL 11, item 32.

Another point of interest is that the "receiving office", where the stamps were affixed and cancelled most frequently was Hamilton, Ontario (45) with Montreal (9) and Toronto (4) thus proving that the nearest office to a particular address did not always perform the "receiving" function.