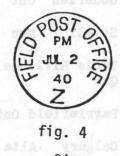

320...FIELD POST OFFICE Z

\$75.28

31mm 24mm

Ritch Toop has sent along these photocopy/tracings originally taken from the Pritchard & Andrew proof book. These postal markings may not have been seen, "on active service"?

Whether these instruments were manufactured for FORCE Z, the garrison troops sent to Iceland, is a possibility. The Force was authorized May 22 1940 and arrived in Iceland June 16. The stamps could have been dispatched the following month.

We know now that mail from Canadian soldiers in Iceland dated in June and from the

RCAF early in 1943 was cancelled by British Army and RAF cancellors.

FIELD POST OFFICE Z

The dates on the circular cancels above are the proofing dates while the Registration box was prooffed on an unspecified date in June. Please note figures 1 and 4 which depict two different hammers as the inscriptions vary in the positioning of some of the letters.