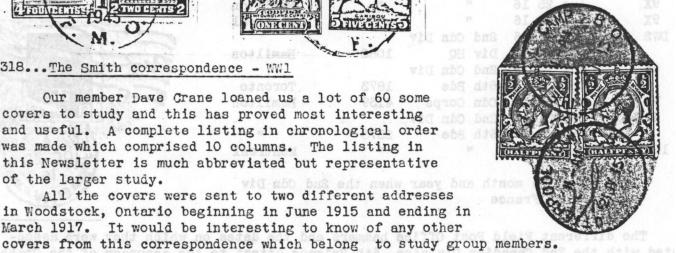

# 317...Further to item 307 on Avalon F.M.O. cancels

coloured rectangle & broad letters & figures nil rectangle & fine letters, etc.

318... The Smith correspondence - WW1

Our member Dave Crane loaned us a lot of 60 some covers to study and this has proved most interesting and useful. A complete listing in chronological order was made which comprised 10 columns. The listing in this Newsletter is much abbreviated but representative of the larger study.

All the covers were sent to two different addresses in Woodstock, Ontario beginning in June 1915 and ending in March 1917. It would be interesting to know of any other

Among the points of interest is the remarkably good service rendered from the application of the military cancel to the receipt of the letter by the addressee. A few covers picked at random averaged 182 days in transit from France to Woodstock during a World War.

All but six covers bear Canadian stamps to prepay the soldier's "free" mail. A brief item on Free Franked Soldier's Mail may be found in NL 11, item 32.

Another point of interest is that the "receiving office", where the stamps were affixed and cancelled most frequently was Hamilton, Ontario (45) with Montreal (9) and Toronto (4) thus proving that the nearest office to a particular address did not always perform the "receiving" function.