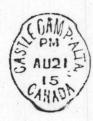

## 203... Canadian World War One Internment Camp postmark

The postmark seen here was proofed AU 21 15 and we are indebted to Bill Robinson for this first report and supplying the photocopy from a proofing book.

Our request for information from Michael Squirell resulted in the following:

Castle Camp, Alta. Electoral District - Calgary
Postmaster - Major Duncan Stuart ref: Canada Official Postal
Guide - 1916

Another source provided this from the CRAC & CANYON - Banff, Alberta, June 19, 1915, Vol 16, #17. In part, quote: As a preliminary, it has been arranged to move anything up to 200 men to be placed on a suitable site on the auto road (near CPR siding) between Banff and Castle. This will necessitate a guard of approximately 60 men giving one guard to ten prisoners eight hours a day. The Superintendent (National Parks) was empowered to enrol, ... Enlistment began on Tuesday morning and 54 men from all over the Park were enrolled... under the usual Canadian Militia service conditions. Unquote. From Sessional Paper No. 25, quote: The total number of aliens at work in the parks at the end of the fiscal year was 800. Unquote.