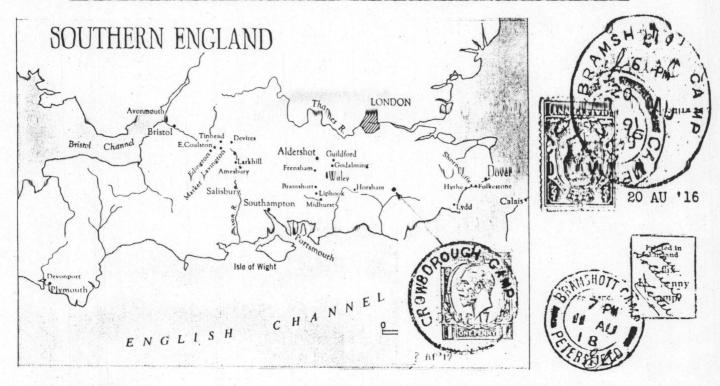

## 199... British camp datestamps used by the Canadian Army during World War One

Prior to embarking for France Canadian troops first were to undergo training at a number of military camps in England. A great many covers and post cards exist today bearing postmarks from these camps and no doubt a number are in the possession of Group members.

Readers will note some of the camp names from which some of these markings originated and an added list is shown below with a detailed listing to be featured in a future Newsletter. Other camps were: Seaford, Shoreham Camp, Witley, Dibgate, Sandling Camp, Kinmell Park Camp (Wales) and Ripon.

The map is taken from, "The Gunners of Canada" by Colonel G.W.L. Nicholson, vol. 1 (1967)

ONT

200 ... Canadian Home Postal Depot - machine cancel

This type 3 is illustrated courtesy Bill Robinson and may be added to your survey sheet.