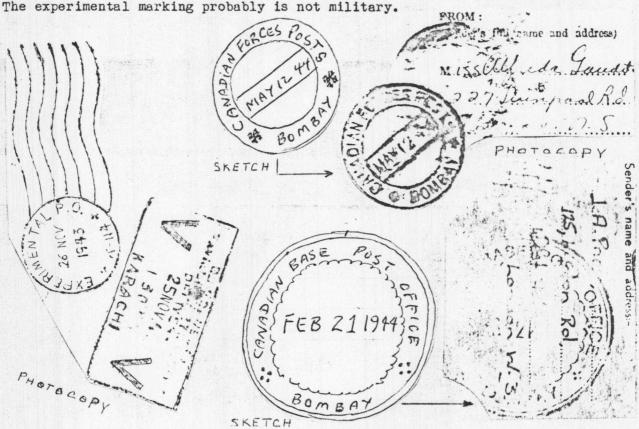

## 99...Canadian Postal presence in India - WW2

Wally Gutzman sends illustrations shown below and asks for information. All were used as backstamps, possibly receiver's marks, in 1944 on letters from England and Canada to India. Can members supply data on articles already written perhaps or of other markings used in India bearing the Canadian designation?

The experimental marking probably is not military.

Was given a cover which was mailed from Vancouver Feb 1 to a Montreal address. It arrived Feb 15 bearing a \$2.00 Hong Kong stamp and an airmail sticker as well as a Hong Kong machine cancel: The Canadian stamp was not cancelled other than by the Hong Kong cancel.