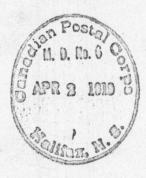

## 99...Canadian Postal presence in India - WW2

Wally Gutzman sends illustrations shown below and asks for information. All were used as backstamps, possibly receiver's marks, in 1944 on letters from England and Canada to India. Can members supply data on articles already written perhaps or of other markings used in India bearing the Canadian designation?

The experimental marking probably is not military.

Was given a cover which was mailed from Vancouver Feb 1 to a Montreal address. It arrived Feb 15 bearing a \$2.00 Hong Kong stamp and an airmail sticker as well as a Hong Kong machine cancel: The Canadian stamp was not cancelled other than by the Hong Kong cancel.