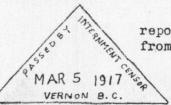

34mm diameter probably rubber hammer example seen in bright purple

see Lowe's page 314

reported only from Vermon

seen in red

proof only

note "THE FIELD", etc.

usage dates 12/5/41 29/8/41 30/7/42 30/1/42 20/1/42 (Trinidad)

NOTE: #3, 4 & 5 had one date for each reported. #6 nil

6/4/42 25/7/42 13/12/41 20/1/42 12/6/42 4/7/42 15/9/41 #2