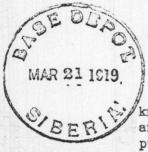

## 99...Canadian Postal presence in India - WW2

Wally Gutzman sends illustrations shown below and asks for information. All were used as backstamps, possibly receiver's marks, in 1944 on letters from England and Canada to India. Can members supply data on articles already written perhaps or of other markings used in India bearing the Canadian designation?

The experimental marking probably is not military.

Was given a cover which was mailed from Vancouver Feb 1 to a Montreal address. It arrived Feb 15 bearing a \$2.00 Hong Kong stamp and an airmail sticker as well as a Hong Kong machine cancel: The Canadian stamp was not cancelled other than by the Hong Kong cancel.