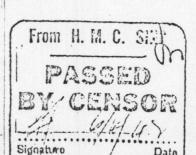

## 99...Canadian Postal presence in India - WW2

Wally Gutzman sends illustrations shown below and asks for information. All were used as backstamps, possibly receiver's marks, in 1944 on letters from England and Canada to India. Can members supply data on articles already written perhaps or of other markings used in India bearing the Canadian designation?