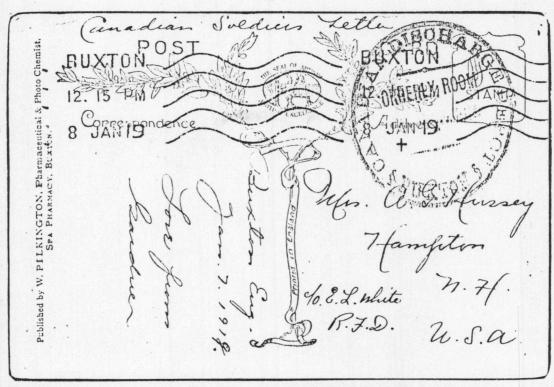

## 95...World War One period - Discharge Depot

An interesting Orderly Room marking whick reads, CANADIAN DISCHARGE DEPOT - BUXTON - ORDERLY ROOM. The front of the card shows the Empire Hotel - Buxton which apparently srved as the depot.

#### 96... Sub Office X - Toronto - Ont.

In answer to a question this cover is shown. It apparently followed Pte. Hale from Niagara to the discharge centre located at the Exhibition Grounds, arriving NO 21 18. Hale had been discharged 9-10-18 so the letter was sent to the branch D.L.O. Toronto 25 NOV., this marking appearing on the reverse in violet. No doubt other readers have seen examples of the Sub Office X cancel used during World War One in connection with the military? Note absence of cds to left of machine bars.