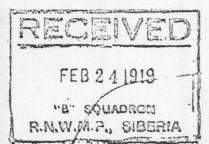

## 99...Canadian Postal presence in India - WW2

Wally Gutzman sends illustrations shown below and asks for information. All were used as backstamps, possibly receiver's marks, in 1944 on letters from England and Canada to India. Can members supply data on articles already written perhaps or of other markings used in India bearing the Canadian designation?