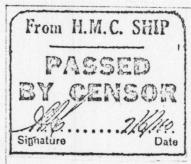

## 99...Canadian Postal presence in India - WW2

Wally Gutzman sends illustrations shown below and asks for information. All were used as backstamps, possibly receiver's marks, in 1944 on letters from England and Canada to India. Can members supply data on articles already written perhaps or of other markings used in India bearing the Canadian designation?