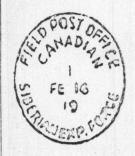

## 99...Canadian Postal presence in India - WW2

Wally Gutzman sends illustrations shown below and asks for information. All were used as backstamps, possibly receiver's marks, in 1944 on letters from England and Canada to India. Can members supply data on articles already written perhaps or of other markings used in India bearing the Canadian designation?