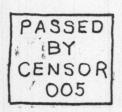

## 99...Canadian Postal presence in India - WW2

Wally Gutzman sends illustrations shown below and asks for information. All were used as backstamps, possibly receiver's marks, in 1944 on letters from England and Canada to India. Can members supply data on articles already written perhaps or of other markings used in India bearing the Canadian designation?

The experimental marking probably is not military.

Was given a cover which was mailed from Vancouver Feb 1 to a Montreal address. It arrived Feb 15 bearing a \$2.00 Hong Kong stamp and an airmail sticker as well as a Hong Kong machine cancel: The Canadian stamp was not cancelled other than by the Hong Kong cancel.