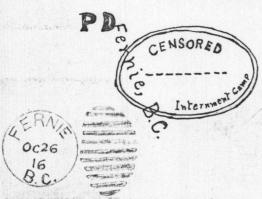

Fernie-Morrissey camp op 9 Jun 15 cl 21 Oct 18

oval censor mark and Fernie, BC in blue - PD in deep purple - censor's initials in red - duplex cancelled stamp on cover - one example known - see TOPICS Dec 1962 page 311 for further details - mark used at lower left corner of cover