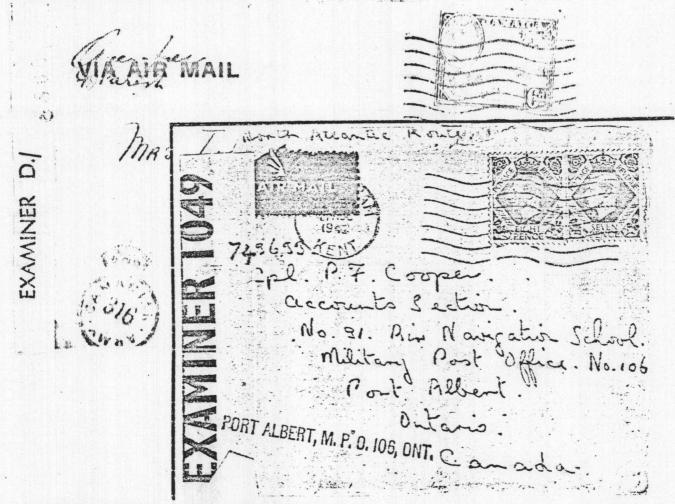

#### 82...Port Albert, MPO 106, Ont.

Joe Purcell sends a photocopy of a seldom seen straight line marking. This was an R.A.F. School. Proofs have been seen of these Ontario offices; - Uplands MPO 307, Belleville MPO 311, Fingal MPO 103, Trenton MPO 303 and Jarvis MPO 207. Something else to watch for.