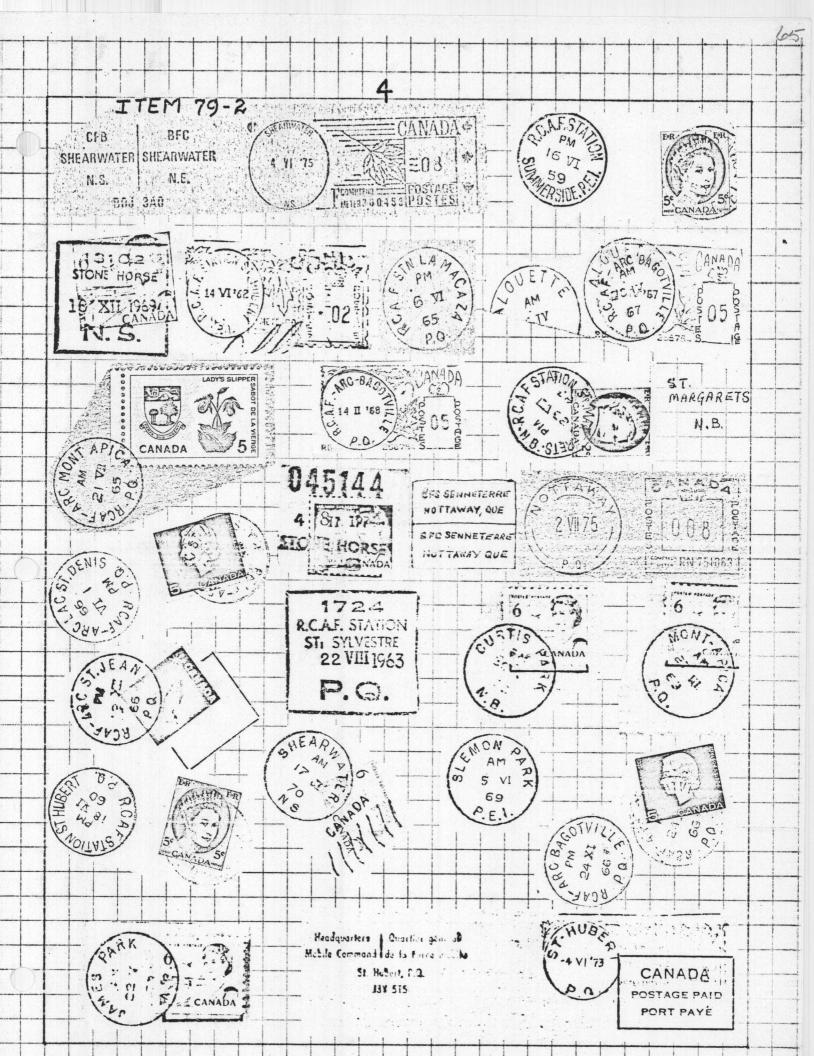

#### 79...Post WW2 Military postal markings (35 office names) Survey continued-

Our final page with a revamped answer sheet and a page of illustrations for interest and guidance. A larger response would be appreciated by everyone concerned so plse, turn out those shoe boxes/drawers/envelopes etc., and record those which are applicable to Item 79. Report any which may have been missed.

| ITEM NO.           | 79    |          |      |          | 1   |          |   | 3 | ~  |      |    |          |    |          |    |   |    |     |         |
|--------------------|-------|----------|------|----------|-----|----------|---|---|----|------|----|----------|----|----------|----|---|----|-----|---------|
|                    | PLAIN |          | m.   | $\geq$   | INE |          | 0 |   | EF |      | 0  |          | N  |          | NO |   | ER |     |         |
|                    | A     |          | ILPI |          | CH  |          | 5 |   | 7  |      | 10 |          | 00 |          | 20 |   | ET |     |         |
|                    | P     |          | 0    |          | E   |          | R |   | RE | اد < | Σ  |          | Σ  |          | 0  |   | I  | N 1 | REMARKS |
| TYPE               | 1     | $\times$ | 2    | $\times$ | 3   | $\times$ | 4 | X | 5  | X    | 6  | $\times$ | 7  | $\times$ | 8  | X | 9  |     |         |
| (1) RCAF STATIONS  | - QU  | EBEC     | 1    |          |     |          |   |   |    |      | 7  |          |    |          |    |   |    |     |         |
| RCAF Bagotville    |       | 1        |      | 1        |     | 1        |   | / |    | /    |    | 7        |    | /        |    | / |    | /   |         |
| ARC Bagotville     |       | 7        |      | /        |     | /        |   | / |    |      |    | 7        |    | /        |    | / |    |     |         |
| Alouette           | +     | 7        |      | 1        |     | 1        |   | 1 |    |      |    | /        |    | /        |    | / |    | 1   |         |
| RCAF Lac St.Denis  | +     | 1        |      | 7        |     | 1        |   | / |    |      |    | 7        |    | /        | 1  | / |    | /   |         |
| ARC Lac St.Denis   |       | 1        |      | /        |     | 1        |   | / |    | /    |    | /        | -  | /        | 1  | / | -  |     |         |
| Lac St.Denis       | -     | 1        |      | 1        |     | /        |   | 1 |    | /    |    | /        | -  | /        | 1  | / |    | 1   |         |
| RCAF Mont Apica    | -     | 1        |      | /        |     | 1        |   | 7 |    | /    |    | 1        |    | 1        | 1  | 1 | 1  | /   |         |
| ARC Mont Apica     | +     | 1        | -    | 1        |     | 1        |   | / |    | /    |    | /        | 1  | 1        | 1  | 1 | 1  | /   |         |
| Mont Apica         |       | /        |      | 1        |     | 1        |   | / |    | /    |    | /        | 1  | 1        | 1  | / | -  | 1   |         |
| RCAF Moise         |       | 1        | 1    | 1        | -   | 1        | 1 | 1 |    | 1    |    | /        | 1  | 1        | 1  | 1 | 1  | 1   |         |
| Massey Park        | +     | 1        |      | 1        |     | /        | 1 | 1 |    | 1    |    | 1        | 1  | 1        | 1  | 1 | 1  | 1   |         |
| RCAF Parent        |       | 1        | 1    | 1        |     | /        |   | 1 |    | 1    |    | 1        | 1  | 1        | 1  | / | 1  | 1   |         |
| RCAF Senneterre    | 1     | 1        |      | 1        |     | 1        | 1 | / |    | /    |    | 1        | 1  | 1        | 1  | / | 1  | 1   |         |
| Nottaway           |       | 1        | 1    | 1        |     | /        | 1 | / |    | 1    |    | 1        | 1  | 1        | 1  | 1 | 1  | 1   |         |
| RCAF St.Hubert     |       | 17       |      | 1        |     | /        |   | 1 |    | /    |    | 1        | 1  | 1        | 1  | 1 | 1  | 1/  |         |
| RCAF St.Jean       |       | 1        | 1    | 1        |     | 1        | 1 | / | 1  | 1    |    | 1        |    | 1/       |    | 1 |    | 17  |         |
| ARC St. Jean       |       | 1        |      | 1        |     | /        | 1 | / | 1  | /    | 1  | /        |    | /        |    |   |    | /   |         |
| Richelain          |       | /        | 1    | /        |     | /        | 1 | / |    | /    | 1  | /        | 1  |          | 1  | / | 1  | /   |         |
| RCAF La Macaza     | -     | /        |      | /        |     | /        | 1 | / |    | 1    | 1  | /        | 1_ | 1        | 1  | 1 | 1  | 1/  |         |
| Ecowi              |       | /        | 1    | /        | 1   | /        | 1 | / | 1  | /    |    | /        | 1  | 1        | 1  | V | 1_ | /   |         |
| (j) RCAF STATIONS  | - NI  | EW B     | RUNS | WICK     |     |          |   |   |    |      |    |          |    |          |    |   |    |     |         |
| RCAF Chatham       |       | 1        | 1    | 1/       | 1   | 1        | 1 | / | 1  | 1    | 1  | 1        | 1  | 1/       | 1  | / | 1  | 1/  |         |
| Curtis Park        |       | 1        | 1    | /        |     | /        | 1 | / |    | /    |    | /        | 1  | 1        |    | V | 1  | /   | 1       |
| RCAF Moncton       |       | 1        | 1    | 1/       | 1   | 1        | 1 | / |    | /    | 1  | 1        | 1  | /        | 1  | / | 1  | /   |         |
| RCAF St. Margarets |       | /        | 1    | /        |     | /        | 1 | / |    | /    |    | /        | 1  | /        | 1  | / | 1  | /   |         |
| James Park         |       | 1        | 1    | 1/       | 1   | 1        | 1 | / | 1  | /    |    | 1        | 1  | 1        |    | 1 | 1  | 1   | 1       |
| Oromocto P.C.      |       | 1        | 1    | 1        |     | 1        | 1 | / | 1  | /    | 1  | 1        | 1  | 1        | 1  | / | 1  | /   |         |
| Oromocto - Suò 1   |       | 1        | 1    | /        | 1   | V        | 1 | / | 1  | V    | 1  | 1        | 1  | 1        | 1  | / | 1  | /   |         |
| (k) RCAF STATIONS  | - NO  | OVA      | sco  | S AIT    | Р,  | E.I      |   |   |    |      | ı  |          |    |          |    |   | ·  |     |         |
| RCAF Barrington    |       | 1/       | 1    | /        | 1   | /        | 1 | / |    | /    | 1  | /        | 1  | /        | 1  | 1 | 1  | 1   | 1       |
| RCAF Beaverbank    |       | 1        | 1    | 1/       | 1   | 1        | 1 | 1 | 1  | 1    | 1  | 1        | 1  | 1        | 1  | 1 | 1  | 1   | 1       |
| Stone Horse        |       | 1        | 1    | 1        | 1   | 1        | 1 | 1 | 1  | 1    | 1  | 1        | 1  | 1        | 1  | 1 | 1  | 1   | 1       |
| RCAF Greenwood     |       | 1        | 1    | 1        |     | 1        | 1 | 1 | 1  | V    | 1  | 1        | 1  | 1        | 1  | 1 | 1  | 1   |         |
| Greenwood          |       | 1/       | 1    | 1        | 1   | 1        | 1 | 1 | 1  | 1    | 1  | 1        | 1  | 1        | 1  | 1 | 1  | 1   | 1       |
| RCAF Summerside    |       | 1        | 1    | 1        | 1   | 1        | 1 | / | 1  | 1    | 1  | 1        |    |          | 1  | 1 |    | /   |         |
| Slemon Park        |       | 1        | 1    | /        | 1   | 1        | 1 | / | 1  | /    | 1  | /        | 1  | /        | 1  | / | 1  | /   |         |
| Shearwater         |       | 1        | 1    | /        | 1   | /        | 1 | / |    | /    | 1  | 1        | 1  | /        | 1  | / | 1  | /   |         |