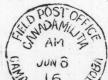

#### 82...Port Albert, MPO 106, Ont.

Joe Purcell sends a photocopy of a seldom seen straight line marking. This was an R.A.F. School. Proofs have been seen of these Ontario offices; - Uplands MPO 307, Belleville MPO 311, Fingal MPO 103, Trenton MPO 303 and Jarvis MPO 207. Something else to watch for.