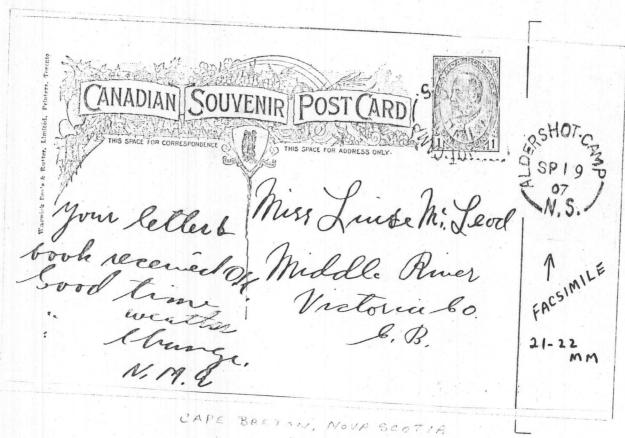

is most likely origin of stationery in question.

# 76...Armed Forces Air Letter - S.E. Asia

Wilf Whitehouse sends this item concerning a specific ALF and asks readers to report any copy they may know about. Perhaps reports can accompany your survey submissions then we will send replies to Wilf. A scarce item apparently, and you saw it here:

# 77...Internment Camp Censor marking

Ken Ellison sends this photocopy showing a fine cover dated, (month is a little fuzzy) Apr 30, 1918. There are two references which will provide interesting details of this camp and these are:

(a) Canadian Military Mail by Ed Richardson Part 1 Monograph #3 dated October 1968 - page 13.

(b) Canadian Internment Camps of World War One by Colin Campbell Canadian Philatelist - May 1973 issue - page 119.



70 ...



The Hall

SEP 12 2

1942

Manage

Miss June Pacific

271 Mary St. 72

Mamilton

St. 100

FORCE. 2

NO. 8

NO. 8

76... ARMED FORCES

# AIR MAIL

If anything is enclosed in this letter it will be sent by ordinary mail.

To Mos. - G. A. Flanting.

Sight Thestonington,

Sur Canada.

FROM:
(Sender's full name and address)

Server's full name and address)

Server's full name and address)

Sender's full name and address)

Until now, collectors of Canada's "Armed Forces Air Letters" have felt that these forms were not issued in, or used from S.E. Asia.

The above copy dated October 1944, used from India has just come to light, it is the September 1943 issue of these forms. The sender, a RCAF Sergeant was attached to 47 Squadron R.A.F.

We would be interested to hear if any of our readers have i