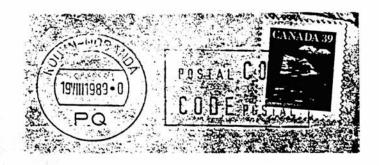

#### **QUEBEC Ks**

Larry Walker in Montreal has sent us a two-page report of an inventory of his 3000-plus K covers from Quebec province, oriented towards the timemarks in order to show their periods of use. The report is reproduced on pages 281 and 282. Where there are two lines (=), this means =. Dots should be at the hyphen level. Some nice strikes with scarce TMs from Louiseville and Rouyn-Noranda are included, on p. 283. This list is up to date to the end of 1990. Thanks, Larry.