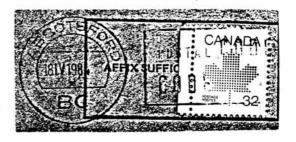

#### YELLOWKNIFE ERRORS

Kevin O'Reilly of Yellowknife has sent us some interesting reports regarding the YELLOWKNIFE K machine. In July, the last normal day was 08 VII 1991. On 09 VII 1991, there was a double error of the month of 09 VIII 1991. for VII. This went to 12 VIII error for 12 VII. In addition, the POSTAL CODE was inverted from 09 to 12 VII. Correction occurred with 12 VII 1991., with both the errors and invert and the correction occurring on the same day.