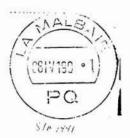

#### YELLOWKNIFE ERRORS

Kevin O'Reilly of Yellowknife has sent us some interesting reports regarding the YELLOWKNIFE K machine. In July, the last normal day was 08 VII 1991. On 09 VII 1991, there was a double error of the month of 09 VIII 1991. for VII. This went to 12 VIII error for 12 VII. In addition, the POSTAL CODE was inverted from 09 to 12 VII. Correction occurred with 12 VII 1991., with both the errors and invert and the correction occurring on the same day.