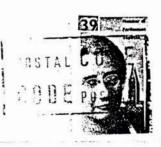

#### YELLOWKNIFE ERRORS

Kevin O'Reilly of Yellowknife has sent us some interesting reports regarding the YELLOWKNIFE K machine. In July, the last normal day was 08 VII 1991. On 09 VII 1991, there was a double error of the month of 09 VIII 1991. for VII. This went to 12 VIII error for 12 VII. In addition, the POSTAL CODE was inverted from 09 to 12 VII. Correction occurred with 12 VII 1991., with both the errors and invert and the correction occurring on the same day.