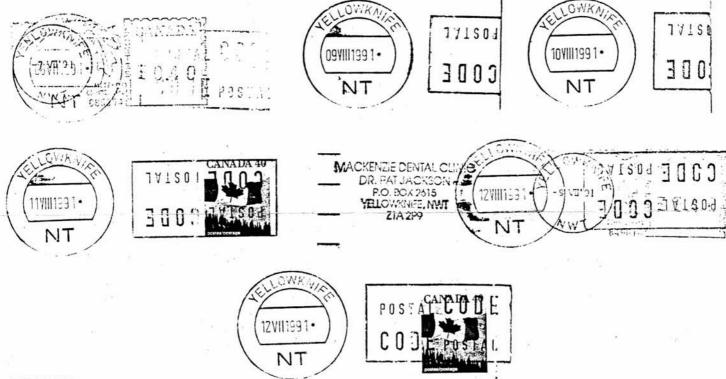

#### YELLOWKNIFE ERRORS

Kevin O'Reilly of Yellowknife has sent us some interesting reports regarding the YELLOWKNIFE K machine. In July, the last normal day was 08 VII 1991. On 09 VII 1991, there was a double error of the month of 09 VIII 1991. for VII. This went to 12 VIII error for 12 VII. In addition, the POSTAL CODE was inverted from 09 to 12 VII. Correction occurred with 12 VII 1991., with both the errors and invert and the correction occurring on the same day.