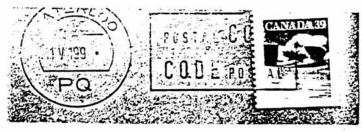

#### **QUEBEC Ks**

Larry Walker in Montreal has sent us a two-page report of an inventory of his 3000-plus K covers from Quebec province, oriented towards the timemarks in order to show their periods of use. The report is reproduced on pages 281 and 282. Where there are two lines (=), this means =. Dots should be at the hyphen level. Some nice strikes with scarce TMs from Louiseville and Rouyn-Noranda are included, on p. 283. This list is up to date to the end of 1990. Thanks, Larry.