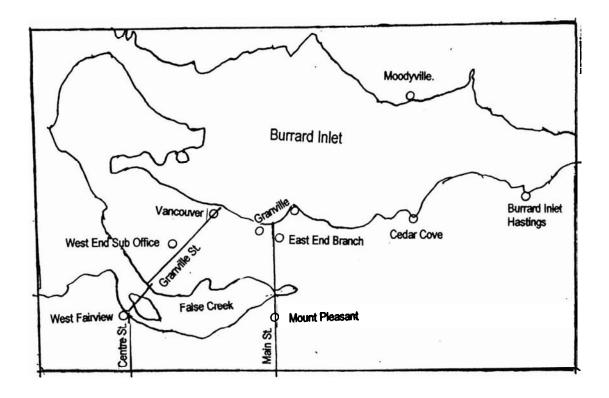

#### VANCOUVER AREA POST OFFICES PRE 1900

The item appearing in the last News Letter on the establishment of street letter box service at four location in Vancouver in 1888 produced considerable amount of comment. The early postal service in what is now the City of Vancouver began in Colonial time with the establishment of Colonial Post Office "28" [Burrard Inlet] on the 12 of July 1869 with Maximillian Michaud as Post Master. The post office was in the Brighton Hotel, re-named the Hastings Hotel in 1871, and located at the northern end of the Douglas Road from New Westminster. The Burrard Inlet Post Office was one of the first post offices established after British Columbia entered Confederation in 1871, although the exact date is confusing in the postal records. In 1880 George Black built the Brighton Hotel and in 1886 he became postmaster. He remained postmaster until 1886 when the post office was re-named Hastings after the Government Reserve known as the Hastings Townsite, established in 1889. The Hastings Post Office closed in 1900 as the result of "mismanagement".

Proof

In 1874 two new post offices were established on Burrard Inlet to serve the rapidly expanding logging industry, the first, established March 1, 1974, was known as Moodyville and was located at the Moody Sawmill on the north side if the inlet. The second, known as Granville, was established a month later and was located at Hasting Mill at the foot of Dunlevy Street on the south side of the inlet. The Moodyville post office remained at the Moodyville mill until 1902 when it was moved to the foot of Lonsdale Steet and re-named North Vancouver. During the same period rapid expansion took on the south side of the inlet and with the arrival of the C.P.R. in 1886 the Granville Post office moved from Hastings Mill to the rear of Tilley's Stationery Store on Carrall Street between Powell and Cordova Streets, At the same time the Granville post office was re-named Vancouver after Vancouver Island at the request of the C.P.R. The city of Vancouver expanded rapidly during the next ten years. The Vancouver post office moved from building to building until 1892 when it was moved to a newly constructed post office building located at the corner of Pender and Granville. Letter Carrier service was introduced on January 7, 1895, at which time carrier marks were introduced for use on un-addressed mail. By 1900 Vancouver had become the major post office on the mainland and Post Office Inspector William H. Dorman was appointed to supervise postal affairs on the mainland, although Post Office Inspector Everard H. Fletcher of Victoria remained as senior inspector in British Columbia.

On October 1, 1891, the first of the Vancouver regional Branch or Sub Post Offices was established on Westminster Avenue (now Main Street) at the south end of the "New" False Creek Bridge in the upper class region known as Mount Pleasant. There is some confusion in the record as to status of the Mount Pleasant Post Office as in some cases it appears to have been a full status post office while in other cases it is referred to as a sub-office. In 1908, as part of a reorganization of the Vancouver postal system the Mount Pleasant Post Office became Vancouver Sub-office "8" and following a number of changes of name and relocations it still serves the vicinity of Main Street and Broadway.

By 1897 the need for a major post office to serve the city east of Main Street had become obvious and as a result a full service post office known as the East End Branch was opened at 444 Main Street with John N. Woodward as Postmaster. Unlike many of the other post offices established at this time the office provided full postal services including the sale of Money Orders. In either 1913 or 1914 (the official records quote both years) the East End Branch was moved to a new post office building at 249 East Hastings Street and was re-named Postal Station "B" that served the area until it closed in 1990.

Proof

At about the same time, in 1898, a new Sub-office, known as the West End Sub Office was established at 1055 Burrard Street to serve the area west of Burrard Street with D.J. McDonald as postmaster. In a letter dated 28 May 1898, William D. LeSueur, Secretary of the Canadian Post Office, Ottawa, wrote to Post Office Inspector Everard H. Fletcher to explain the status of the West End Post Office. It reads in part:

The Vancouver West End Sub Office closed July 22, 1908 with the notation in the Official records "no person willing".

At the same time as the West End Sub Office was established another sub post office was established on Centre Street (now Granville Street) on False Creek near the south end of the Granville Bridge. The new office was established, 1 November 1898, and was called West Fairview (sub-office) so as not to be confused with Fairview Post Office that was established in the Okanagon in 1892. In 1910, the West Fairview Sub Office became Vancouver Sub 6 and was located at 2301 Granville. In 1921, Sub 6 closed and was replaced by Vancouver Postal Station "D" located on Broadway Street at Granville.

postale postal - Cartolina postale - Dopisnice Weltpostverein Unione postale universale "postale universelle U.S.a.

The last of the early post office established in the central core of Vancouver was Cedar Cove Sub-office, located on Burrard Inlet at the north end of Victoria Drive. The post office was opened in 1900 shortly before the closing of the Hasting Post Office locate about a mile to the east. The Douglas Road had been replaced by Kingsway as the main route to New Westminster and as a result little development had taken within the Hastings Townsite which was part of the Government Reserve now known as Hasting Park. In 1908 Cedar Cove became Vancouver Sub 15 and was relocated to Hastings Street in 1927.