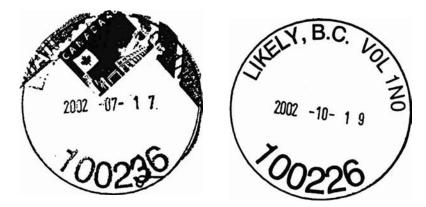

#### LIKELY – 100226 From Jim Miller

When Likely Post Office changed to a Call For Stamp Shop on April 5, 2002 the R.C. Number was changed from 345776 to 100226 an error was made and the new dater read 100236 not 100226. Between July 17 and August 4 the dater was corrected.