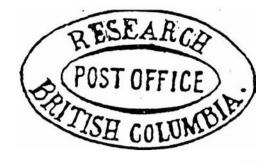

#### VANCOUVER AREA POST OFFICES PRE 1900

The item appearing in the last News Letter on the establishment of street letter box service at four location in Vancouver in 1888 produced considerable amount of comment. The early postal service in what is now the City of Vancouver began in Colonial time with the establishment of Colonial Post Office "28" [Burrard Inlet] on the 12 of July 1869 with Maximillian Michaud as Post Master. The post office was in the Brighton Hotel, re-named the Hastings Hotel in 1871, and located at the northern end of the Douglas Road from New Westminster. The Burrard Inlet Post Office was one of the first post offices established after British Columbia entered Confederation in 1871, although the exact date is confusing in the postal records. In 1880 George Black built the Brighton Hotel and in 1886 he became postmaster. He remained postmaster until 1886 when the post office was re-named Hastings after the Government Reserve known as the Hastings Townsite, established in 1889. The Hastings Post Office closed in 1900 as the result of "mismanagement".