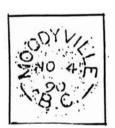

Proof

In 1874 two new post offices were established on Burrard Inlet to serve the rapidly expanding logging industry, the first, established March 1, 1974, was known as Moodyville and was located at the Moody Sawmill on the north side if the inlet. The second, known as Granville, was established a month later and was located at Hasting Mill at the foot of Dunlevy Street on the south side of the inlet. The Moodyville post office remained at the Moodyville mill until 1902 when it was moved to the foot of Lonsdale Steet and re-named North Vancouver. During the same period rapid expansion took on the south side of the inlet and with the arrival of the C.P.R. in 1886 the Granville Post office moved from Hastings Mill to the rear of Tilley's Stationery Store on Carrall Street between Powell and Cordova Streets, At the same time the Granville post office was re-named Vancouver after Vancouver Island at the request of the C.P.R. The city of Vancouver expanded rapidly during the next ten years. The Vancouver post office moved from building to building until 1892 when it was moved to a newly constructed post office building located at the corner of Pender and Granville. Letter Carrier service was introduced on January 7, 1895, at which time carrier marks were introduced for use on un-addressed mail. By 1900 Vancouver had become the major post office on the mainland and Post Office Inspector William H. Dorman was appointed to supervise postal affairs on the mainland, although Post Office Inspector Everard H. Fletcher of Victoria remained as senior inspector in British Columbia.