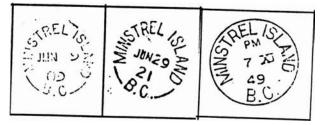

A Post Office was open briefly on Minstrel Island in July and August 1909 and type "A" hammer was proofed on JUN 9 1909. The Post Ofice Transactions for May, June, July 1909 list Henry Twidle as Postmaster.

In 1921, under Postal Order 4164, dated June 21, 1921, a second Post Office was authorized to open at Minstrel Island with Mrs. Martha A. Hood as postmaster and a second "A" type hammer was proofed on JUN 29, 1921. The opening of the office appears to have been delayed as the January 1922 Post Office Transactions, lists it as opening December 1, 1921. Mrs. Hood served as postmaster until February 1937 when N. Hood took over. He served until August 1945 when he was succeeded by A.J. McDonald who served until September 1947.

Registered letter from W. Duprey, Minstrel Island to Vancouver.

Face - MINSTREL ISLAND / 2 VII / 58 / B.C. Back - VANCOUVER B.C. / 2 VII 12 PM 1958

In 1990, the Minstrel Island Post Office was moved from the Minstrel Island Cannery to Chatham Channel Lodge on Loughborough Island.