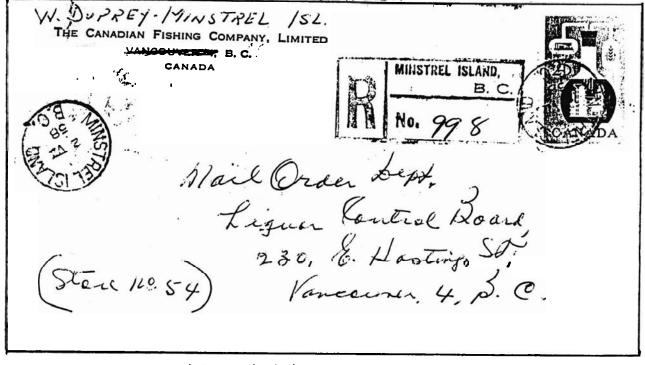

Envelope from "JED" Canadian Fish Company at Bones Bay mailed at Minstrel Island.

FROM CANADIAN FISHING COMPANY, LTD. Rof le

Face - MINSTREL ISLAND / MY 13 / 39 / B.C.

For many years the Minstrel Island Post Offices served the fishing community that worked at the The Canadian Fishing Company Limited plant and like many cannery post offices there was and almost yearly change of postmasters as can be seen from the following list.

Registered letter from W. Duprey, Minstrel Island to Vancouver.

Face - MINSTREL ISLAND / 2 VII / 58 / B.C. Back - VANCOUVER B.C. / 2 VII 12 PM 1958

In 1990, the Minstrel Island Post Office was moved from the Minstrel Island Cannery to Chatham Channel Lodge on Loughborough Island.