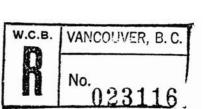

"W.C.B." - Workman's Compensation Board, Vancouver reported 1966

Reports of any other private registration handstamps would be greatly appreciated by the Editor.

Page 238