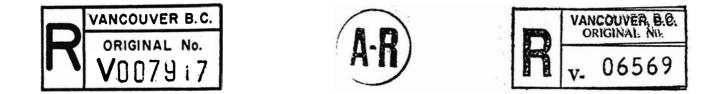

#### PRIVATE REGISTRATION BOXES

The production of private or special registration box handstamps forms a logical follow up to the study of the early registration markings used in British Columbia. In most cases they are identical to those used by the Post Offices and as a result cannot be identified, but a small number, usually associated with some level of goverment, contain identifying letters.

| "CV"   | - City of Vancouver<br>reported 1987                |
|--------|-----------------------------------------------------|
| "P"    | - Parliament Buildings, Victoria                    |
|        | reported 1965 to 1978                               |
| "P.S." | - Provincial Government, Vancouver<br>reported 1987 |
| "V"    | - Revenue Canada, Vancouver                         |
|        | reported 1987 - 1989                                |
|        | . Newlands Componenties Decad Mar                   |

"W.C.B." - Workman's Compensation Board, Vancouver reported 1966

Reports of any other private registration handstamps would be greatly appreciated by the Editor.

Page 238