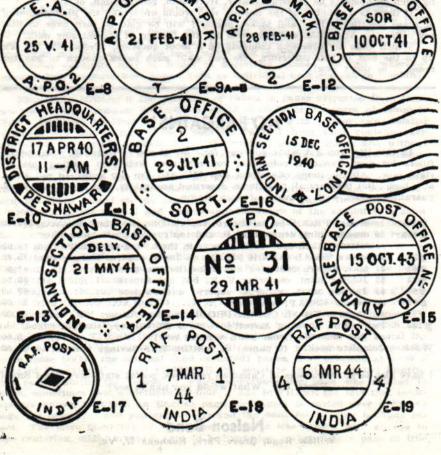

## BNA TOPICS 66 CANADIAN MILITARY POSTMARKS EMPIRE MARKINGS USED BY THE CANADIAN FORCES OVERSEAS 1939-1944 (MOSTLY R.C.A.F.) EGYPA M. P.O. 2 FE 40 12A E 602 905 SOR IOOCT 41 MEADOU IS DEC 2911741 SOR POST

E-1 E-2

#### Canadian Military Postmarks by lan C. Morgan

Used by members of the RCAF attached to RAF in Malaya,

This has been found on mail from members of the RCAF in Bahamas.

Found on mail from members of the RCAF serving in Ceylon. E-3, 4, 22

E-5, 6, 7 Found on mail from members of the RCAF in Egypt and the Middle East. Numbers seen so far are: 4, 7, 11, 17. This type may be seen on RCAF mail from East Africa.

E-8

E-9 Type used by members of the RCAF attached to the So. African Forces.

E-10-21 These types are to be found on mail from the FCAF serving in Indian and South East Asia Commands.

This was found on a cover from a member of a Canadian Unit E-23 which was brigaded with a New Zealand unit serving in Italy.

E-24 Similar markings have been reported on RCAF mail from Madagascar

E-25-28 These represent typical markings used in various parts of South Africa and may be found on mail from members of the RCAF and

RCAMC serving in South African Hospitals.